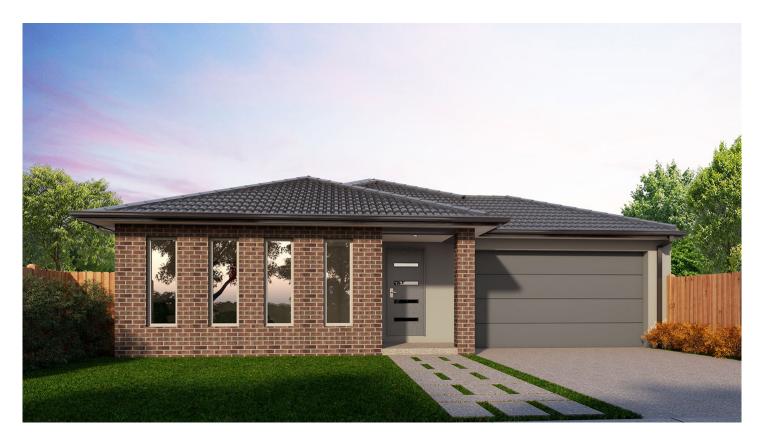

## LOT 1714 - GROVEDALE 17 FROM \$627,000\*

\*PRICE BASED ON STANDARD FLOOR PLAN AND FACADE. IMAGE DEPICTS UPGRADE ITEMS NOT INCLUDED IN THE PRICE.

| Land Size | <b>377</b> m <sup>2</sup> |
|-----------|---------------------------|
| Frontage  | 14m                       |
| Depth     | 29.06m                    |