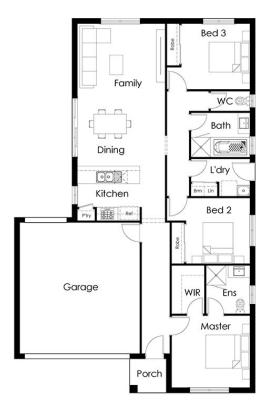

## LOT 1714 - GROVEDALE 17 FROM \$627,000\*

\*PRICE BASED ON STANDARD FLOOR PLAN AND FACADE. IMAGE DEPICTS UPGRADE ITEMS NOT INCLUDED IN THE PRICE.

| Land Size | <b>377</b> m <sup>2</sup> |
|-----------|---------------------------|
| Frontage  | 14m                       |
| Depth     | 29.06m                    |

## INCLUSION LIST

- GENEROUS SITE COSTS
- 20MM STONE BENCHTOPS IN KITCHEN
- ENGINEER DESIGNED SLAB
- LED DOWNLIGHTS THROUGHOUT