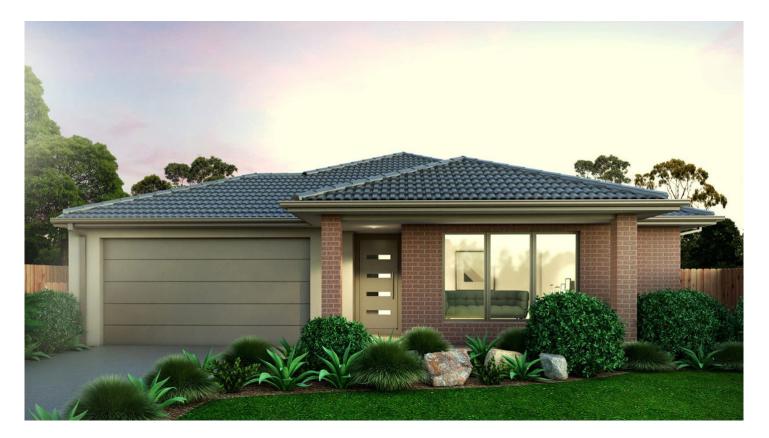

## LOT 2176 - LOCHLAN 14 FROM \$523,000\*

\*PRICE BASED ON STANDARD FLOOR PLAN AND FACADE. IMAGE DEPICTS UPGRADE ITEMS NOT INCLUDED IN THE PRICE.

| Land Size | <b>246</b> m <sup>2</sup> |
|-----------|---------------------------|
| Frontage  | 8.5m                      |
| Depth     | 29m                       |