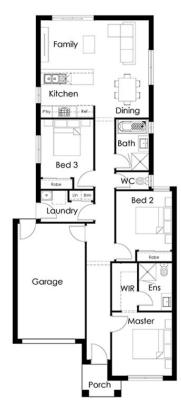

## LOT 2176 - LOCHLAN 14 FROM \$523,000\*

\*PRICE BASED ON STANDARD FLOOR PLAN AND FACADE. IMAGE DEPICTS UPGRADE ITEMS NOT INCLUDED IN THE PRICE.

| Land Size | <b>246</b> m <sup>2</sup> |
|-----------|---------------------------|
| Frontage  | 8.5m                      |
| Depth     | 29m                       |