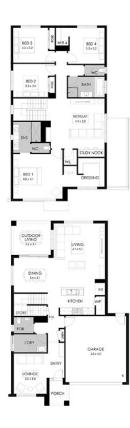

## LOT 1964 - PARKVILLE 31 FROM **\$711,60** \*

boutique

\*PRICE BASED ON STANDARD FLOOR PLAN AND FACADE. IMAGE DEPICTS UPGRADE ITEMS NOT INCLUDED IN THE PRICE.

312m<sup>2</sup> Land Size 12.5m Frontage **25m** Depth