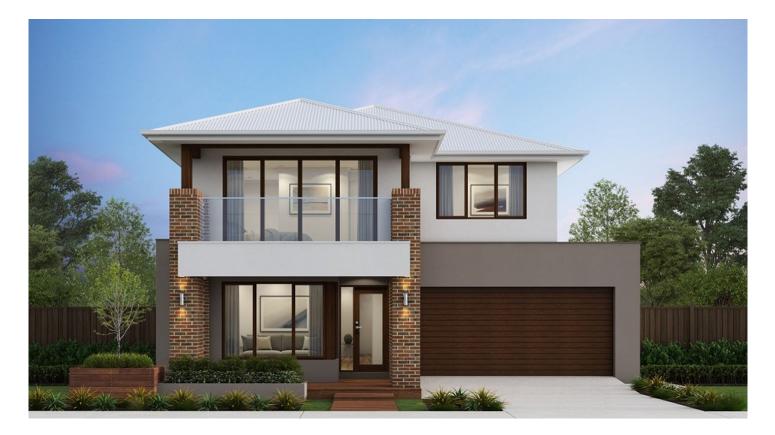

## LOT 1964 - PARKVILLE 31 FROM **\$711,60** \*

boutique

\*PRICE BASED ON STANDARD FLOOR PLAN AND FACADE. IMAGE DEPICTS UPGRADE ITEMS NOT INCLUDED IN THE PRICE.

312m<sup>2</sup> Land Size 12.5m Frontage **25m** Depth