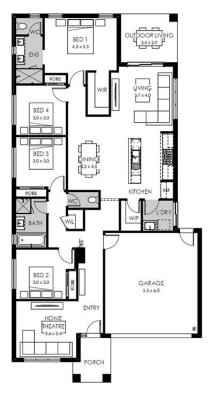

**LOT 2449 - HAVANA 23** 

FROM \$729,700\*

\*PRICE BASED ON STANDARD FLOOR PLAN AND FACADE.
IMAGE DEPICTS UPGRADE ITEMS NOT INCLUDED IN THE PRICE.

4日 2日 2日

Land Size 350m<sup>2</sup>
Frontage 12.5m
Depth 28m