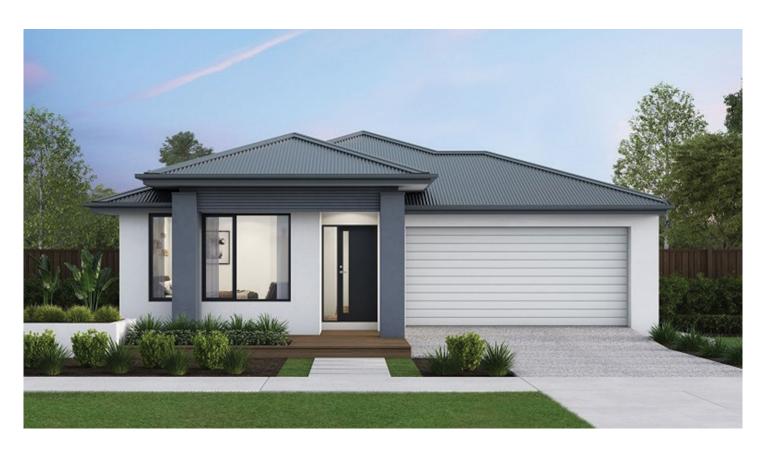

**LOT 2449 - HAVANA 23** 

FROM \$729,700\*

\*PRICE BASED ON STANDARD FLOOR PLAN AND FACADE.
IMAGE DEPICTS UPGRADE ITEMS NOT INCLUDED IN THE PRICE.

4日 2日 2日

Land Size 350m<sup>2</sup>
Frontage 12.5m
Depth 28m