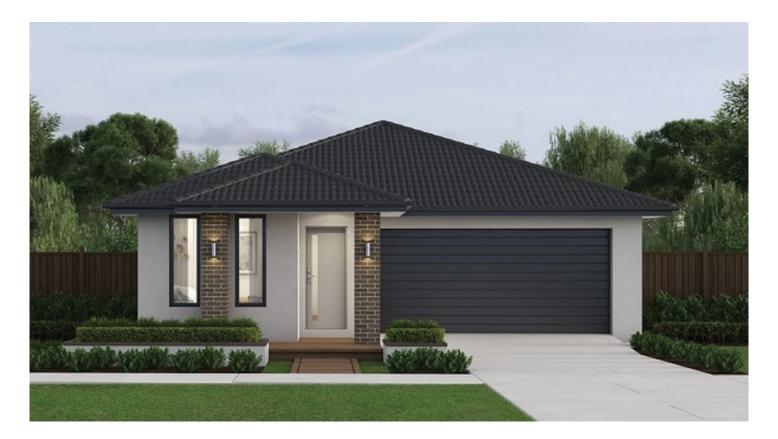

## LOT 2451 - BROOKLYN 22 FROM \$656,500\*

Land Size350m²Frontage12.5mDepth28m

**INCLUSION LIST** 

· Fixed Site Costs included

• Quality Caroma basins and tapware

• Double garage with camera and app control

• Westinghouse 600mm appliances

- 2 coat Dulux paint to walls
- Developer & council requirements
- 25 Year Structural Guarantee

Victoria Nguyen

• Double glazing

vnguyen@boutiquehomes.com.au

0406 446 235

boutique