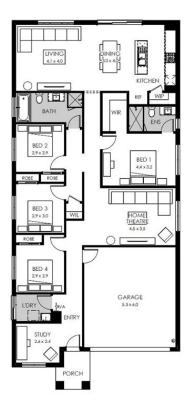

## LOT 2451 - BROOKLYN 22 FROM \$656,500\*

Land Size350m²Frontage12.5mDepth28m

**INCLUSION LIST** 

· Fixed Site Costs included

• Quality Caroma basins and tapware

• Double garage with camera and app control

• Westinghouse 600mm appliances

- 2 coat Dulux paint to walls
- Developer & council requirements
- 25 Year Structural Guarantee

Victoria Nguyen

• Double glazing

vnguyen@boutiquehomes.com.au

0406 446 235

boutique