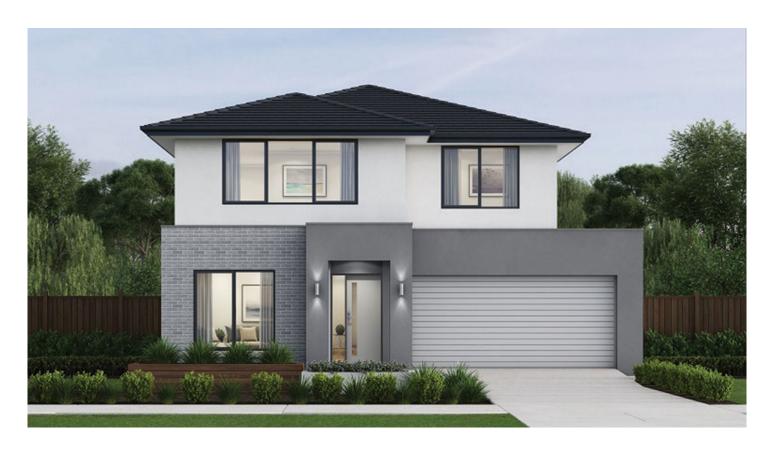

## LOT 2461 - PARKVILLE 27

\$826,400\*

\*PRICE BASED ON STANDARD FLOOR PLAN AND FACADE. IMAGE DEPICTS UPGRADE ITEMS NOT INCLUDED IN THE PRICE.

Land Size 400m<sup>2</sup>
Frontage 12.5m
Depth 32m