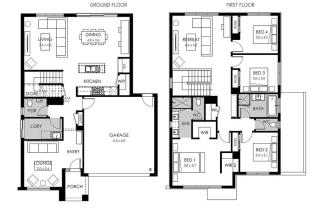

## LOT 2461 - PARKVILLE 27

\$826,400\*

\*PRICE BASED ON STANDARD FLOOR PLAN AND FACADE. IMAGE DEPICTS UPGRADE ITEMS NOT INCLUDED IN THE PRICE.

Land Size 400m<sup>2</sup>
Frontage 12.5m
Depth 32m