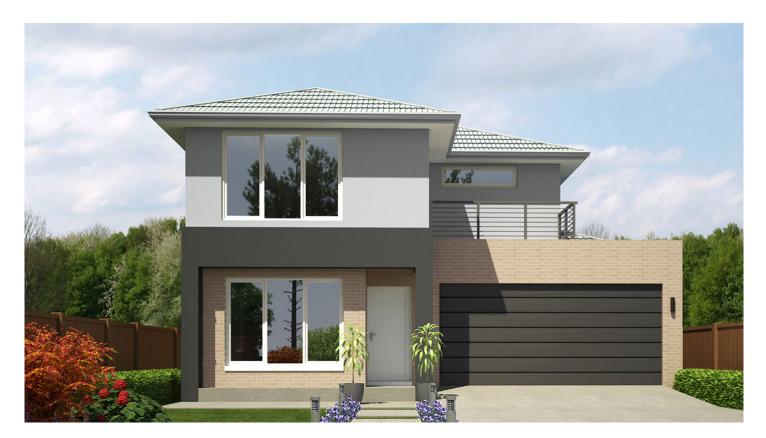

## MAMBOURIN

LOT 2183 - QUINTESSA 2641 FROM \$726,25

\*PRICE BASED ON STANDARD FLOOR PLAN AND FACADE. IMAGE DEPICTS UPGRADE ITEMS NOT INCLUDED IN THE PRICE.

369m<sup>2</sup> Land Size 12.1m Frontage Depth **21m** 