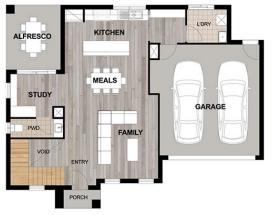

## MAMBOURIN

LOT 2183 - QUINTESSA 2641 FROM \$726,25

\*PRICE BASED ON STANDARD FLOOR PLAN AND FACADE. IMAGE DEPICTS UPGRADE ITEMS NOT INCLUDED IN THE PRICE.

369m<sup>2</sup> Land Size 12.1m Frontage Depth **21m** 

**INCLUSION LIST** 

• Developer Requirements

• High Ceilings

• Floor Covering (Timber Laminate, Carpet,

Electronic Garage Door and Remotes

• 450mm Eaves to First Floor

- REDTRAIN and Recycled Water connections
  - Tiled shower bases & Heat lamps to bathrooms
  - Feature Entry Door