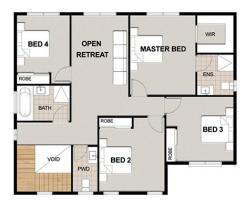

## MAMBOURIN

LOT 2183 - QUINTESSA 2641 FROM \$726,25

\*PRICE BASED ON STANDARD FLOOR PLAN AND FACADE. IMAGE DEPICTS UPGRADE ITEMS NOT INCLUDED IN THE PRICE.

369m<sup>2</sup> Land Size 12.1m Frontage Depth **21m** 

**INCLUSION LIST** 

• Developer Requirements

• High Ceilings

• Floor Covering (Timber Laminate, Carpet,

Electronic Garage Door and Remotes

• 450mm Eaves to First Floor

- REDTRAIN and Recycled Water connections
  - Tiled shower bases & Heat lamps to bathrooms
  - Feature Entry Door