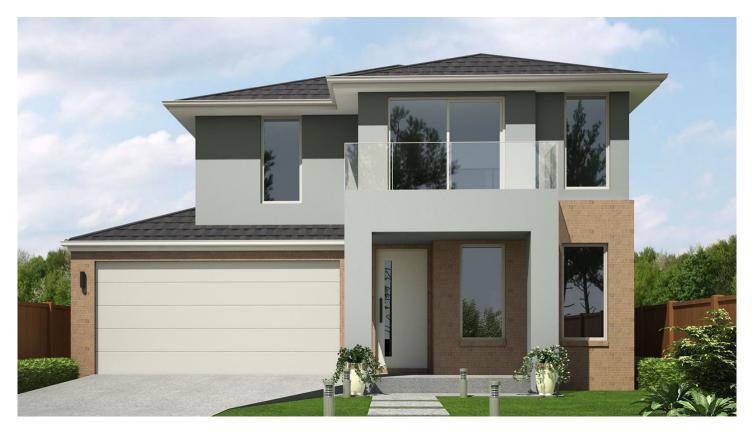

# LOT 2470 - KENNEDY 2743 FROM **\$782,450**

\*PRICE BASED ON STANDARD FLOOR PLAN AND FACADE. IMAGE DEPICTS UPGRADE ITEMS NOT INCLUDED IN THE PRICE.

| Land Size | 400m <sup>2</sup> |
|-----------|-------------------|
| Frontage  | 12.5m             |
| Depth     | 32m               |