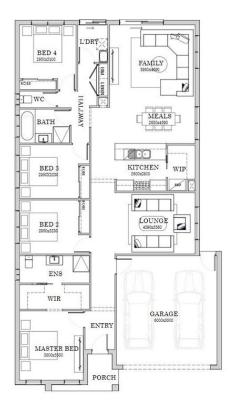

**LOT 2472 - ZERDA 22** 

\$684,650\*

\*PRICE BASED ON STANDARD FLOOR PLAN AND FACADE.
IMAGE DEPICTS UPGRADE ITEMS NOT INCLUDED IN THE PRICE.

4日 2日 2日

Land Size 400m<sup>2</sup>
Frontage 12.5m
Depth 32m