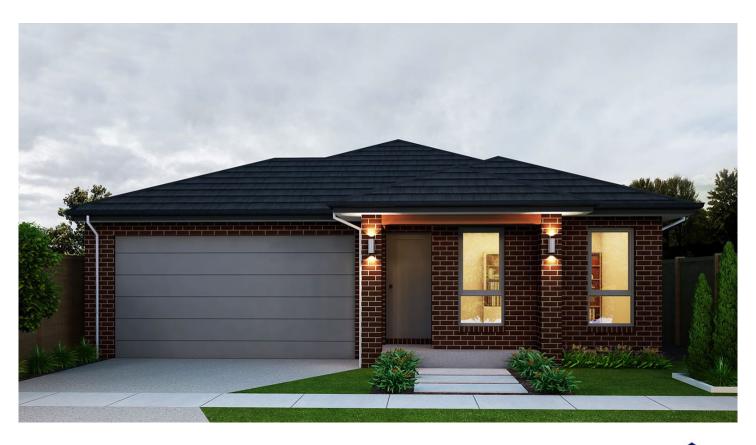

**LOT 2472 - ZERDA 22** 

\$684,650\*

\*PRICE BASED ON STANDARD FLOOR PLAN AND FACADE.
IMAGE DEPICTS UPGRADE ITEMS NOT INCLUDED IN THE PRICE.

4日 2日 2日

Land Size 400m<sup>2</sup>
Frontage 12.5m
Depth 32m