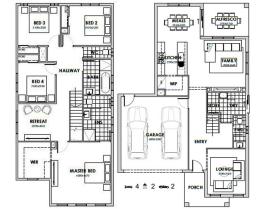

# LOT 2473 - KENNEDY 2743 FROM **\$782,450**

\*PRICE BASED ON STANDARD FLOOR PLAN AND FACADE. IMAGE DEPICTS UPGRADE ITEMS NOT INCLUDED IN THE PRICE.

| Land Size | 400m <sup>2</sup> |
|-----------|-------------------|
| Frontage  | 12.5m             |
| Depth     | 32m               |

#### **INCLUSION LIST**

- 12 Month base price lock Guarantee!
- Solar Hot Water and Redtrain smart hub
- 40mm Stone Benches everywhere !
- LED Downlights everywhere !
- 2740 High Ceiling with 2340 doors to ground floor
- MGP10 Timber Frames & Trusses
- 900mm Westinghouse Appliances
- Double vanity and 1500 shower to Master