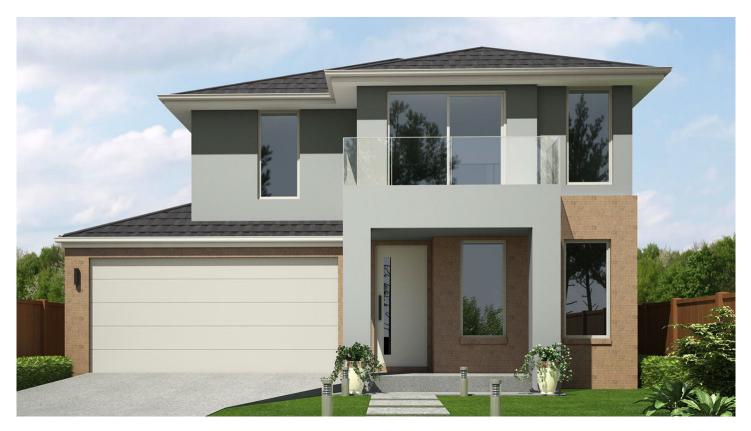

# LOT 2473 - KENNEDY 2743 FROM **\$782,450**

\*PRICE BASED ON STANDARD FLOOR PLAN AND FACADE. IMAGE DEPICTS UPGRADE ITEMS NOT INCLUDED IN THE PRICE.

| Land Size | 400m <sup>2</sup> |
|-----------|-------------------|
| Frontage  | 12.5m             |
| Depth     | 32m               |