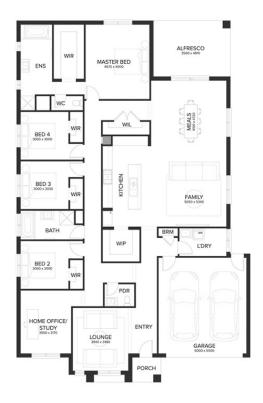

### LOT 2466 - ELMONT 32

FROM \$785,287\*

SHERRIDON HOMES

\*PRICE BASED ON STANDARD FLOOR PLAN AND FACADE. IMAGE DEPICTS UPGRADE ITEMS NOT INCLUDED IN THE PRICE.

Land Size512m²Frontage16mDepth32m