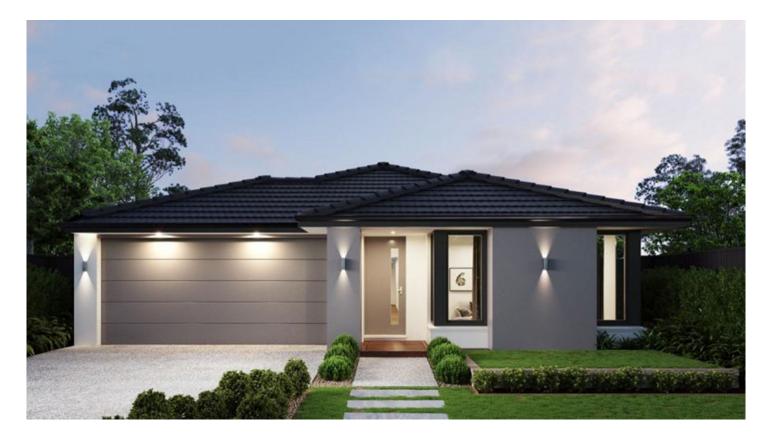

### LOT 2466 - ELMONT 32

FROM \$785,287\*

SHERRIDON HOMES

\*PRICE BASED ON STANDARD FLOOR PLAN AND FACADE. IMAGE DEPICTS UPGRADE ITEMS NOT INCLUDED IN THE PRICE.

Land Size512m²Frontage16mDepth32m