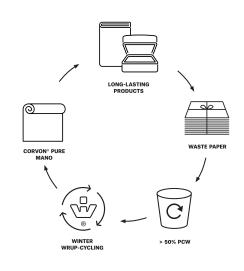

## WINTER WRUP-CYCLING

Winter Wrup-Cycling revives recycled materials into high-quality coverings. This upcycling process has been developed by Winter & Company. It allows to recycle valuable raw materials, ensures that they are used for high-quality products and do not end up as waste. Winter Wrup-Cycling was applied to the development of Corvon® Pure Mano, a durable, coated cover material.

Corvon® Pure Mano has a latex-free base material, which consists of more than 50% recycled fibres. It is recyclable, yet durable and easy to process. Due to the high percentage of recycled fibres, it contributes to a circular economy.