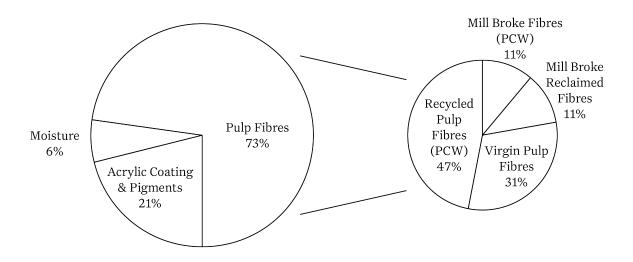

## PRODUCT COMPOSITION

Corvon® Pure Mano has a latex-free base material, which consists of more than 50% recycled fibres. It is recyclable, yet durable and easy to process. Due to the high percentage of recycled fibres, it contributes to a circular economy.