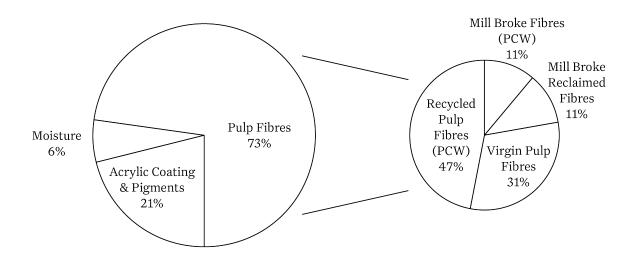

#### PRODUCT COMPOSITION

Ecorel® Pure Chevo has a latex-free base material, which consists of more than 50% recycled fibres. It is recyclable, yet durable and easy to process. Due to the high percentage of recycled fibres, it contributes to a circular economy.