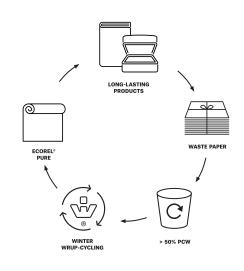

#### WINTER WRUP-CYCLING

Winter Wrup-Cycling revives recycled materials into high-quality coverings. This upcycling process has been developed by Winter & Company. It allows to recycle valuable raw materials, ensures that they are used for high-quality products and do not end up as waste. Winter Wrup-Cycling was applied to the development of Ecorel® Pure Chevo, a durable, coated cover material.

Ecorel® Pure Chevo has a latex-free base material, which consists of more than 50% recycled fibres. It is recyclable, yet durable and easy to process. Due to the high percentage of recycled fibres, it contributes to a circular economy.