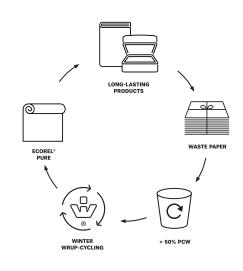

### WINTER WRUP-CYCLING

Winter Wrup-Cycling revives recycled materials into high-quality coverings. This upcycling process has been developed by Winter & Company. It allows to recycle valuable raw materials, ensures that they are used for high-quality products and do not end up as waste. Winter Wrup-Cycling was applied to the development of Ecorel® Pure Morocco, a durable, coated cover material.

Ecorel® Pure Morocco has a latex-free base material, which consists of more than 50% recycled fibres. It is recyclable, yet durable and easy to process. Due to the high percentage of recycled fibres, it contributes to a circular economy.