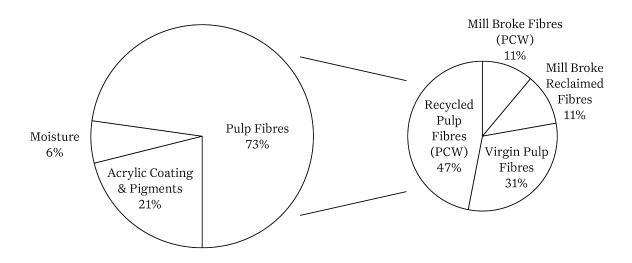

### PRODUCT COMPOSITION

Ecorel® Pure Morocco has a latex-free base material, which consists of more than 50% recycled fibres. It is recyclable, yet durable and easy to process. Due to the high percentage of recycled fibres, it contributes to a circular economy.