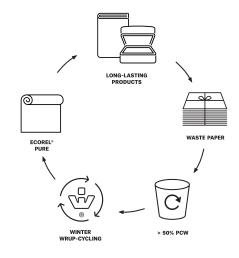

#### WINTER WRUP-CYCLING

Winter Wrup-Cycling revives recycled materials into high-quality coverings. This upcycling process has been developed by Winter & Company. It allows to recycle valuable raw materials, ensures that they are used for high-quality products and do not end up as waste. Winter Wrup-Cycling was applied to the development of Ecorel® Pure Skiver, a durable, coated cover material.

Ecorel® Pure Skiver has a latex-free base material, which consists of more than 50% recycled fibres. It is recyclable, yet durable and easy to process. Due to the high percentage of recycled fibres, it contributes to a circular economy.