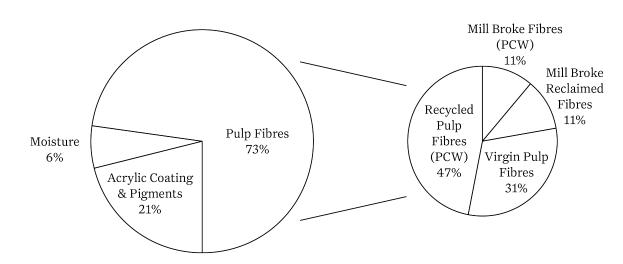

#### **PRODUCT COMPOSITION**

Ecorel® Pure Skiver has a latex-free base material, which consists of more than 50% recycled fibres. It is recyclable, yet durable and easy to process. Due to the high percentage of recycled fibres, it contributes to a circular economy.