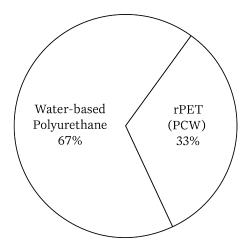

|
| ENVIRONMENTAL DATA     | REACH OUTUNT PIW                                                                                                                                                                                                                                                                                                                                                                                                                                                                                       |





## **MADRAS**

#### **ENVIRONMENTAL DATASHEET**

## PRODUCT COMPOSITION



## WINTER WRUP-CYCLING

Winter Wrup-Cycling revives recycled materials into high-quality coverings. The recycling of plastic wastes into a new long-lasting product is an enormous contribution to help to reduce energy and disposal of highly conterminous waste to landfill and marine world.

For the production of Nappan\* Recycled, we collect and reuse plastic bottles into a highquality nappa leather imitation. This way, we create a new sustainable material adapted for long lasting and high-quality applications.



## **WASTE EQUIVALENT**

The use of PET plastic bottles waste is an effective way to reduce the environmental impact.

The recycling process produces a new product, Nappan\* Recycled, true to the characteristics of fine imitation nappa leather. At the same time we save a signific