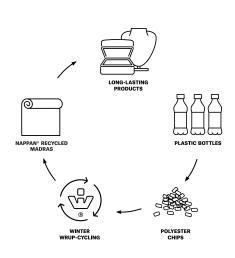

## WINTER WRUP-CYCLING

Winter Wrup-Cycling revives recycled materials into high-quality coverings. The recycling of plastic wastes into a new long-lasting product is an enormous contribution to help to reduce energy and disposal of highly conterminous waste to landfill and marine world.

For the production of Nappan\* Recycled, we collect and reuse plastic bottles into a highquality nappa leather imitation. This way, we create a new sustainable material adapted for long lasting and high-quality applications.