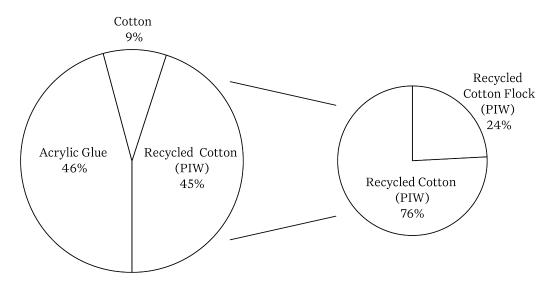

### PRODUCT COMPOSITION

## **WASTE EQUIVALENT**

The majority of recycled cotton is claimed through mechanical recycling. This is mainly gained from post-industrial waste from spinning fibres and scraps in the production of garments. The post-industrial waste fibres (PIW) used in Silsuede Recycled make up 80% of the yarns in the construction of the base fabric and 100% of the covering flock. A significant proportion of the overall composition consists of recycled content. By using these recycled fibres Silsuede Recycled contributes to a circular economy.