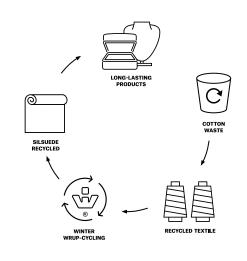

### WINTER WRUP-CYCLING

Winter Wrup-Cycling revives recycled materials into high-quality coverings. This upcycling process has been developed by Winter & Company. Selected sustainable raw materials and especially recycled materials from post-industrial waste are processed into new cover materials.

Silsuede Recycled is another Winter Wrup-Cycling product. It is also vegan and REACH compliant. It can be embossed with hot stamping (blind and foil stamping) and finished with screen printing. Due to the product characteristics, consultation and prior testing are recommended. The Global Recycled Standards (GRS) verifies the recycled cotton content and tracks it from the source to the final product. If requested a transaction certificate can be provided.