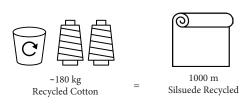

## **WASTE EQUIVALENT**

The majority of recycled cotton is claimed through mechanical recycling. This is mainly gained from post-industrial waste from spinning fibres and scraps in the production of garments. The post-industrial waste fibres (PIW) used in Silsuede Recycled make up 80% of the yarns in the construction of the base fabric and 100% of the covering flock. A significant proportion of the overall composition consists of recycled content. By using these recycled fibres Silsuede Recycled contributes to a circular economy.