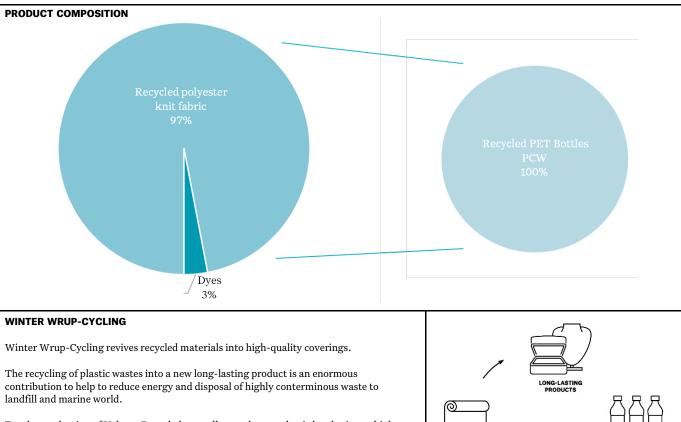

## **ENVIRONMENTAL DATASHEET**

quality velvet with a soft touch. This way, we create a new sustainable material adapted for long lasting and high-quality applications.

| POST-CONSUMER WASTE                                                                                                                                                                                                                                                                                                                                                                                                                                                                                                                                                                       |                                                            |
|-------------------------------------------------------------------------------------------------------------------------------------------------------------------------------------------------------------------------------------------------------------------------------------------------------------------------------------------------------------------------------------------------------------------------------------------------------------------------------------------------------------------------------------------------------------------------------------------|------------------------------------------------------------|
| In our modern society, we produce and consume large quantities of plastic bottles. This generates an enormous quantity of waste, which is also called post-consumer waste (PCW).<br>The PET plastic bottles waste is used for the production of the upcycled product Velours Recycled.<br>Through this process, we avoid the need of newly resourced polyester yarns and large quantities of plastic.                                                                                                                                                                                     | PCW                                                        |
| REACH                                                                                                                                                                                                                                                                                                                                                                                                                                                                                                                                                                                     |                                                            |
| Registration, Evaluation, Authorisation and Restriction of Chemicals is a European<br>Union regulation dating from 18 December 2006. REACH addresses the production and<br>use of chemical substances, and their potential impacts on both human health and the<br>environment.                                                                                                                                                                                                                                                                                                           | REACH                                                      |
| UN GLOBAL COMPACT                                                                                                                                                                                                                                                                                                                                                                                                                                                                                                                                                                         |                                                            |
| The UN Global Compact is the world's largest corporate sustainability (a.k.a. corporate social responsibility) initiative with 13000 corporate participants and other stakeholders over 170 countries with two objectives: "Mainstream the ten principles in business activities around the world" and "Catalyse actions in support of broader UN goals, such as the Millenium Development Goals (MDGs) and Sustainable Development Goals (SDG's). Moving forward, the UN Global Compact and its signatories are deeply invested and enthusiastic about supporting work towards the SDGs. | CLOBAL COAR                                                |
| VEGAN                                                                                                                                                                                                                                                                                                                                                                                                                                                                                                                                                                                     | $\overline{}$                                              |
| Vegan means that this material does not contain any animal products or animal-derived ingredients.                                                                                                                                                                                                                                                                                                                                                                                                                                                                                        | VEGAN                                                      |
| OEKO-TEX*                                                                                                                                                                                                                                                                                                                                                                                                                                                                                                                                                                                 | 080                                                        |
| The Standard 100 by OEKO-TEX® is a worldwide consistent, independent testing and certification system for raw, semi-finished, and finished textile products at all processing levels, as well as accessory materials used.                                                                                                                                                                                                                                                                                                                                                                | CONFIDENCE<br>IN TEXTILES<br>Tested for harmful substances |