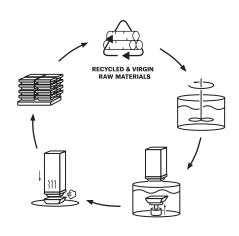

### WINLAY® CYCLE

Winlay\* is a sustainable, plastic-free moulded pulp (i.e. thermoformed pulp) packaging solution. It is made entirely from re-growing natural resources as well as valuable recycled fibres. Winlay\* contains a high percentage of recycled fibres, is fully recyclable with the paper recycling stream and thus contributes to a circular economy.