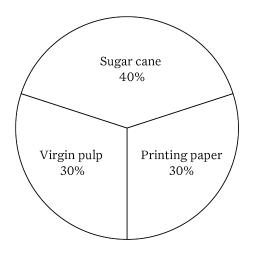

#### PRODUCT COMPOSITION

### **DATASHEET**

|                                 | WHITE                                                         | BRIGHT WHITE                                                 | BLACK                                                        | BROWN<br>PCW                                                     | BROWN<br>BAMBOO                                   | COLOUR                                                       |
|---------------------------------|---------------------------------------------------------------|--------------------------------------------------------------|--------------------------------------------------------------|------------------------------------------------------------------|---------------------------------------------------|--------------------------------------------------------------|
| MOQ                             | 10k                                                           | 10k                                                          | 10k                                                          | 2.5t<br>(approx. 50k)                                            | 2.5t<br>(approx. 50k)                             | 2.5t<br>(approx. 50k)                                        |
| COMPOSITION                     | 40% sugar cane;<br>60% virgin pulp                            | 40% sugar cane;<br>30% virgin pulp;<br>30% printing<br>paper | 40% sugar cane;<br>60% virgin pulp;<br>water based<br>colour | 20% sugar cane;<br>40% virgin pulp;<br>40% pcw from<br>paper box | 20% sugar cane;<br>60% virgin pulp;<br>20% bamboo | 40% sugar cane;<br>60% virgin pulp;<br>water based<br>colour |
| THICKNESS (INCL.<br>TOLERANCES) | 0.75mm ±0.2mm / 0.65mm ±0.2mm<br>1.0mm ±0.2mm / 0.85mm ±0.2mm |                                                              |                                                              |                                                                  |                                                   |                                                              |
| CUTTING<br>TOLERANCES           | ±0.4mm (metal stamping tool)<br>±0.6mm (die-cutting tool)     |                                                              |                                                              |                                                                  |                                                   |                                                              |
| 3D CAD<br>THICKNESS             | 1mm (CAD design) = 0.8mm finished product                     |                                                              |                                                              |                                                                  |                                                   |                                                              |
| PRICE (RELATIVE)                | 100%                                                          | 115%                                                         | 200-225%                                                     | 90-110%                                                          | 110-130%                                          | 220-250%                                                     |
| ОUТРUТ                          | 800 cycles per<br>day                                         | 800 cycles per<br>day                                        | 600 cycles per<br>day                                        | 700 cycles per<br>day                                            | 700 cycles per<br>day                             | 600 cycles per<br>day                                        |