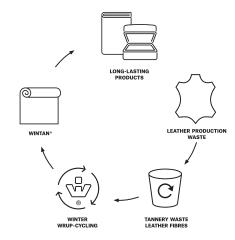

#### WINTER WRUP-CYCLING

Winter Wrup-Cycling revives recycled materials into high-quality coverings. This upcycling process has been developed by Winter & Company. It allows to recycle valuable raw materials, ensures that they are used for high-quality products and do not end up as waste. Winter Wrup-Cycling was applied to the production of Wintan<sup>\*</sup> Corral.

Tannery waste fibres are transformed into a durable cover material. The surface finish of Wintan<sup>\*</sup> Corral consists of a fully aqueous, acrylic coating, directly applied through a knife over roll process. Low risk chemicals ensure the lowest environmental impact, whilst at the same time creating an attractive and sustainable new material.

Winter Wrup-Cycling reduces the environmental impact further by manufacturing long lasting cover materials.

=

#### WASTE EQUIVALENT

The use of tannery waste is an effective way to reduce the environmental impact. The recycling process produces a new product in a continuous roll form, true to the characteristics of real leather. At the same time saving a significant amount of waste that would otherwise have gone to landfill.