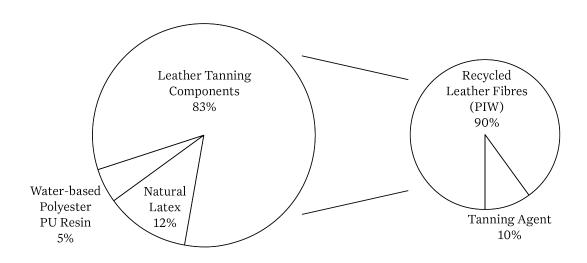

### **PRODUCT COMPOSITION**

Tannery waste fibres are transformed into a durable cover material. The surface finish of Wintan<sup>\*</sup> Corral consists of a fully aqueous, acrylic coating, directly applied through a knife over roll process. Low risk chemicals ensure the lowest environmental impact, whilst at the same time creating an attractive and sustainable new material.