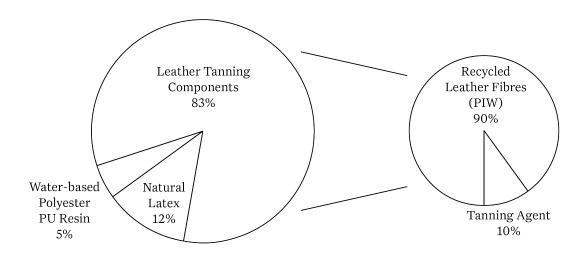

|
| NET WEIGHT             | ~25 kg                                                                                                                                                  |
| CUSTOMS DECLARATION    | Leatherboard                                                                                                                                            |
| TARIFF NUMBER          | 4115.0000 (Switzerland) / 4115 1000 000(European Community)                                                                                             |
| ENVIRONMENTAL DATA     | REACH  PIW  OEKO-TEX @ COMPRISE IN LEAFIER  LEATHER STANDARD 2010/06/03/04/05  Leather socio bode to harmal auditation. were oode the complete feature. |







#### **ENVIRONMENTAL DATASHEET**

### PRODUCT COMPOSITION



### WINTER WRUP-CYCLING

Winter Wrup-Cycling revives recycled materials into high-quality coverings. This upcycling process has been developed by Winter & Company. It allows to recycle valuable raw materials, ensures that they are used for high-quality products and do not end up as waste. Winter Wrup-Cycling was applied to the production of Wintan\* Hydra.

Tannery waste fibres are transformed into a durable cover material.

The recycling of industrial waste into a new long-lasting product is an enormous contribution to help to reduce energy and disposal of potentially contaminated waste to landfill.

Wintan\* Hydra is using tannery waste fibres to make them into a durable cover material to decorate and enhance surfaces for many years to come

The surface finish consists of a fully aqueo