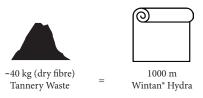

## **WASTE EQUIVALENT**

The use of tannery waste is an effective way to reduce the environmental impact. The recycling process produces a new product in a continuous roll form, true to the characteristics of real leather. At the same time saving a significant amount of waste that would otherwise have gone to landfill.