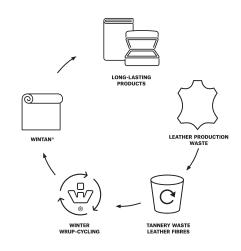

### WINTER WRUP-CYCLING

Winter Wrup-Cycling revives recycled materials into high-quality coverings. This upcycling process has been developed by Winter & Company. It allows to recycle valuable raw materials, ensures that they are used for high-quality products and do not end up as waste. Winter Wrup-Cycling was applied to the production of Wintan\* Hydra.

Tannery waste fibres are transformed into a durable cover material.

The recycling of industrial waste into a new long-lasting product is an enormous contribution to help to reduce energy and disposal of potentially contaminated waste to landfill.

Wintan\* Hydra is using tannery waste fibres to make them into a durable cover material to decorate and enhance surfaces for many years to come

The surface finish consists of a fully aqueous, polyurethane coating, applied by paper transfer coating. Low risk chemicals ensure the lowest environmental impact whilst at the same time creating an attractive and sustainable new material.