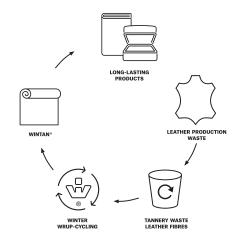

#### WINTER WRUP-CYCLING

Winter Wrup-Cycling revives recycled materials into high-quality coverings. This upcycling process has been developed by Winter & Company. It allows to recycle valuable raw materials, ensures that they are used for high-quality products and do not end up as waste. Winter Wrup-Cycling was applied to the production of Wintan<sup>\*</sup> Hydra Thermo.

Tannery waste fibres are transformed into a durable cover material.

The recycling of industrial waste into a new long-lasting product is an enormous contribution to help to reduce energy and disposal of potentially contaminated waste to landfill.

Wintan\* Hydra Thermo is using tannery waste fibres to make them into a durable cover material to decorate and enhance surfaces for many years to come.

The surface finish consists of a fully aqueous, polyurethane coating, applied by paper transfer coating. Low risk chemicals ensure the lowest environmental impact whilst at the same time creating an attractive and sustainable new material.