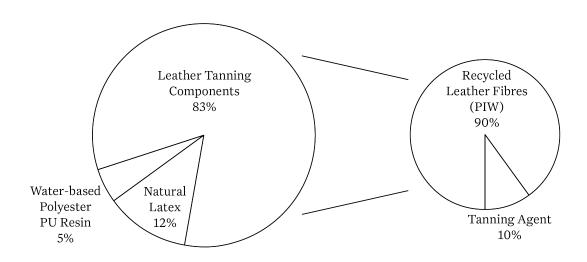

#### PRODUCT COMPOSITION

Tannery waste fibres are transformed into a durable cover material.

The recycling of industrial waste into a new long-lasting product is an enormous contribution to help to reduce energy and disposal of potentially contaminated waste to landfill.

Wintan\* Hydra Thermo is using tannery waste fibres to make them into a durable cover material to decorate and enhance surfaces for many years to come.

The surface finish consists of a fully aqueous, polyurethane coating, applied by paper transfer coating. Low risk chemicals ensure the lowest environmental impact whilst at the same time creating an attractive and sustainable new material.