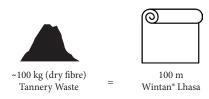

## **WASTE EQUIVALENT**

The use of tannery waste is an effective way to reduce the environmental impact. The recycling process produces a new product in a continuous roll form, true to the characteristics of real leather. At the same time saving a significant amount of waste that would otherwise have gone to landfill.