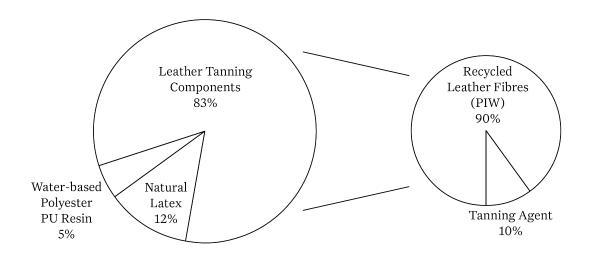

### PRODUCT COMPOSITION

Tannery waste fibres are transformed into a durable cover material. The surface finish of Wintan\* Lhasa consists of a leather pattern applied with an embossing plate under high pressure. This process does not change the overall composition of the material. It is necessary to even out and condense the product. Furthermore, it gives the otherwise open surface a degree of seal and smoothness. Wintan\* Lhasa is entirely free of solvents.

## **WASTE EQUIVALENT**

The use of tannery waste is an effective way to reduce the environmental impact. The recycling process produces a new product in a continuous roll form, true to the characteristics of real leather. At the same time saving a significant amount of waste that would otherwise have gone to landfill.