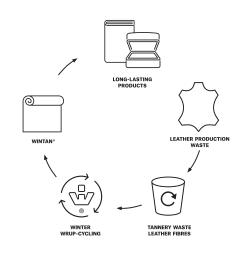

### WINTER WRUP-CYCLING

Winter Wrup-Cycling revives recycled materials into high-quality coverings. This upcycling process has been developed by Winter & Company. It allows to recycle valuable raw materials, ensures that they are used for high-quality products and do not end up as waste. Winter Wrup-Cycling was applied to the production of Wintan\* Lhasa.

Tannery waste fibres are transformed into a durable cover material. The surface finish of Wintan\* Lhasa consists of a leather pattern applied with an embossing plate under high pressure. This process does not change the overall composition of the material. It is necessary to even out and condense the product. Furthermore, it gives the otherwise open surface a degree of seal and smoothness. Wintan\* Lhasa is entirely free of solvents.

Winter Wrup-Cycling reduces the environmental impact further by manufacturing long lasting cover materials.

## **WASTE EQUIVALENT**

The use of tannery waste is an effective way to reduce the environmental impact. The recycling process produces a new product in a continuous roll form, true to the characteristics of real leather. At the same time saving a significant amount of waste that would otherwise have gone to landfill.