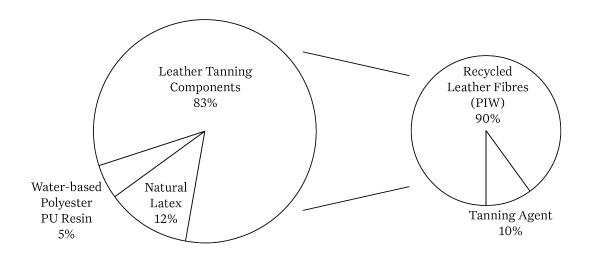

O TO TO THE COMPRISE IN LEATHER DO TO TO TO TO THE COMPRISE IN LEATHER COMPRISE IN LEATHER LEATHER STANDARD OTTO TO TO TO THE COMPRISE IN LEATHER OTTO TO TO THE COMPRISE IN LEATHER OTTO TO THE COMPRISE IN LEATHER  OTTO TO THE COMPRISE IN LEATHER OTTO TO THE COMPRISE IN LEATHER OTTO TO THE COMPRISE IN LEATHER OTTO TO THE COMPRISE IN LEATHER OTTO TO THE COMPRISE IN LEATHER OTTO TO THE COMPRISE IN LEATHER OTTO TO THE COMPRISE IN LEATHER OTTO TO THE COMPRISE IN LEATHER OTTO TO THE COMPRISE IN LEATHER OTTO TO THE COMPRISE IN LEATHER OTTO TO THE COMPRISE IN LEATHER OTTO TO THE COMPRISE IN LEATHER OTTO TO THE COMPRISE IN LEATHER OTTO TO THE COMPRISE IN LEATHER OTTO TO THE COMPRISE IN LEATHER OTTO TO THE COMPRISE IN LEATHER OTTO |







#### **ENVIRONMENTAL DATASHEET**

#### PRODUCT COMPOSITION



#### WINTER WRUP-CYCLING

Winter Wrup-Cycling revives recycled materials into high-quality coverings. This upcycling process has been developed by Winter & Company. It allows to recycle valuable raw materials, ensures that they are used for high-quality products and do not end up as waste. Winter Wrup-Cycling was applied to the production of Wintan\* Oporto.

Tannery waste fibres are transformed into a durable cover material. The surface finish of Wintan\* Oporto consists of a leather pattern applied with an embossing plate under high pressure. This process does not change the overall composition of the material. It is necessary to even out and condense the product. Furthermore, it gives the otherwise open surface a degree of seal and smoothness. Wintan\* Oporto is entirely free of solve