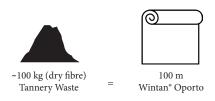

### **WASTE EQUIVALENT**

The use of tannery waste is an effective way to reduce the environmental impact. The recycling process produces a new product in a continuous roll form, true to the characteristics of real leather. At the same time saving a significant amount of waste that would otherwise have gone to landfill.