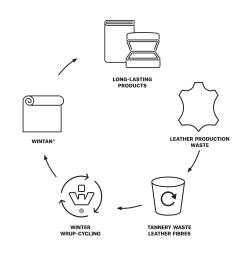

#### WINTER WRUP-CYCLING

Winter Wrup-Cycling revives recycled materials into high-quality coverings. This upcycling process has been developed by Winter & Company. It allows to recycle valuable raw materials, ensures that they are used for high-quality products and do not end up as waste. Winter Wrup-Cycling was applied to the production of Wintan\* Oporto.

Tannery waste fibres are transformed into a durable cover material. The surface finish of Wintan\* Oporto consists of a leather pattern applied with an embossing plate under high pressure. This process does not change the overall composition of the material. It is necessary to even out and condense the product. Furthermore, it gives the otherwise open surface a degree of seal and smoothness. Wintan\* Oporto is entirely free of solvents.

Winter Wrup-Cycling reduces the environmental impact further by manufacturing long lasting cover materials.