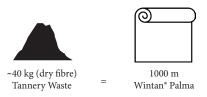

## **WASTE EQUIVALENT**

The use of tannery waste is an effective way to reduce the environmental impact. The recycling process produces a new product in a continuous roll form, true to the characteristics of real leather. At the same time saving a significant amount of waste that would otherwise have gone to landfill.