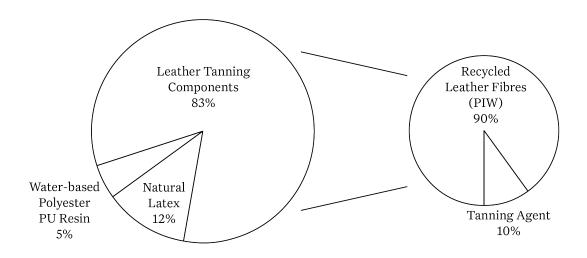

|
| ENVIRONMENTAL DATA     | REACH  PIW  OFRO-TEX ® COMPRISE IN LATRICE  LEATHER STANDARD OFFORD STANDARD LOTONICOS AND THE LEATHER STANDARD OFFORD STANDARD OFFOR |







#### **ENVIRONMENTAL DATASHEET**

### PRODUCT COMPOSITION



### WINTER WRUP-CYCLING

Winter Wrup-Cycling revives recycled materials into high-quality coverings. This upcycling process has been developed by Winter & Company. It allows to recycle valuable raw materials, ensures that they are used for high-quality products and do not end up as waste. Winter Wrup-Cycling was applied to the production of Wintan\* Palma.

Tannery waste fibres are transformed into a durable cover material. The surface finish of Wintan\* Palma consists of a fully aqueous, acrylic coating, directly applied through a knife over roll process. Low risk chemicals ensure the lowest environmental impact, whilst at the same time creating an attractive and sustainable new material.

Winter Wrup-Cycling reduces the environmental impact further by manufacturing long lasting cover m