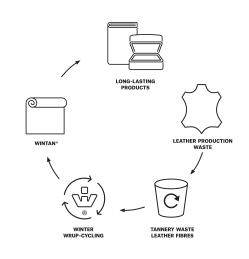

### WINTER WRUP-CYCLING

Winter Wrup-Cycling revives recycled materials into high-quality coverings. This upcycling process has been developed by Winter & Company. It allows to recycle valuable raw materials, ensures that they are used for high-quality products and do not end up as waste. Winter Wrup-Cycling was applied to the production of Wintan\* Palma.

Tannery waste fibres are transformed into a durable cover material. The surface finish of Wintan\* Palma consists of a fully aqueous, acrylic coating, directly applied through a knife over roll process. Low risk chemicals ensure the lowest environmental impact, whilst at the same time creating an attractive and sustainable new material.

Winter Wrup-Cycling reduces the environmental impact further by manufacturing long lasting cover materials.