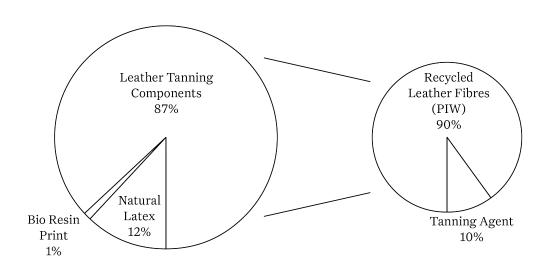

## **PRODUCT COMPOSITION**

Tannery waste fibres are transformed into a durable cover material. The surface finish consists of a newly developed print resin containing more than 60% biomass and low risk chemicals.

Winter Wrup-Cycling reduces the environmental impact further by manufacturing long lasting cover materials.