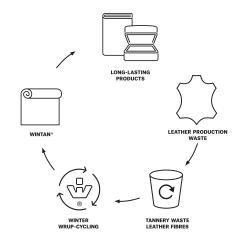

#### WINTER WRUP-CYCLING

Winter Wrup-Cycling revives recycled materials into high-quality coverings. This upcycling process has been developed by Winter & Company. It allows to recycle valuable raw materials, ensures that they are used for high-quality products and do not end up as waste. Winter Wrup-Cycling was applied to the production of Wintan\* Vintage.

Tannery waste fibres are transformed into a durable cover material. The surface finish consists of a newly developed print resin containing more than 60% biomass and low risk chemicals.

Winter Wrup-Cycling reduces the environmental impact further by manufacturing long lasting cover materials.

### WASTE EQUIVALENT

The use of tannery waste is an effective way to reduce the environmental impact. The recycling process produces a new product in a continuous roll form, true to the characteristics of real leather. At the same time saving a significant amount of waste that would otherwise have gone to landfill.