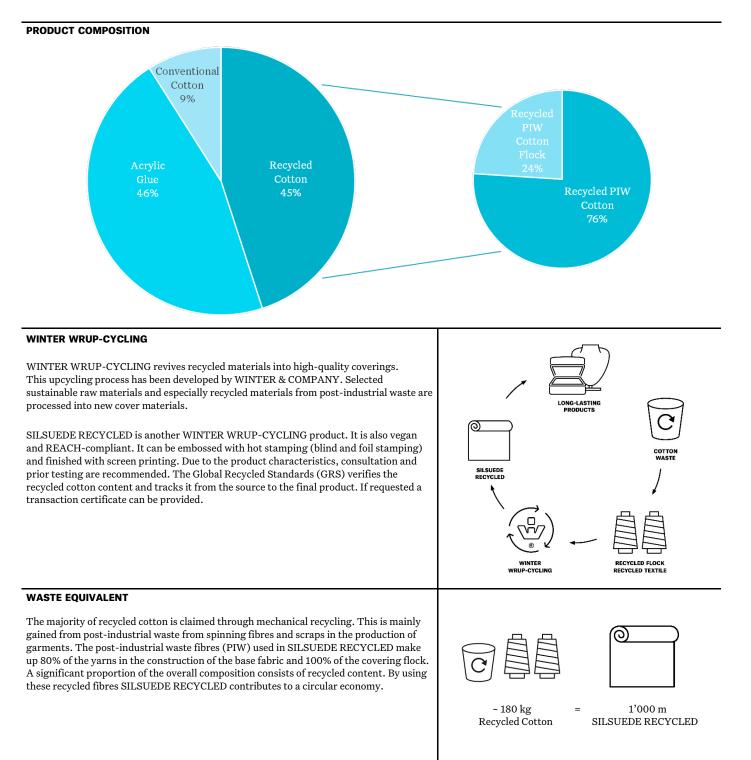

## **ENVIRONMENTAL DATASHEET**

| <b>POST-INDUSTRIAL WASTE</b><br>In the industrial transformation of raw cotton, a percentage of natural fibres is becoming waste. We reuse this post-industrial cotton waste (PIW) in SILSUEDE RECYCLED. The flock is made of PIW cotton. The textile base is woven with 80% recycled PIW cotton. Through this process, we avoid the use of virgin cotton fibres.                                                                                                                                                                                                                                                                                                                                                                                                         | PIW         |
|---------------------------------------------------------------------------------------------------------------------------------------------------------------------------------------------------------------------------------------------------------------------------------------------------------------------------------------------------------------------------------------------------------------------------------------------------------------------------------------------------------------------------------------------------------------------------------------------------------------------------------------------------------------------------------------------------------------------------------------------------------------------------|-------------|
| <b>REACH</b><br>SILSUEDE RECYCLED does not contain any of the substances currently listed as SVHC's (Substances of Very High Concern) under REACH.<br>Registration, Evaluation, Authorisation and Restriction of Chemicals is a European Union regulation dating from 18 December 2006. REACH addresses the production and use of chemical substances, and their potential impacts on both human health and the environment.                                                                                                                                                                                                                                                                                                                                              | REACH       |
| UN GLOBAL COMPACT<br>WINTER & COMPANY confirms that the supply chain of SILSUEDE RECYCLED is<br>committed to the business practices of UN Global Compact. The UN Global Compact is<br>the world's largest corporate sustainability (a.k.a. corporate social responsibility)<br>initiative with 13000 corporate participants and other stakeholders over 170 countries<br>with two objectives: "Mainstream the ten principles in business activities around the<br>world" and "Catalyse actions in support of broader UN goals, such as the Millennium<br>Development Goals (MDGs) and Sustainable Development Goals (SDG's). Moving<br>forward, the UN Global Compact and its signatories are deeply invested and enthusiastic<br>about supporting work towards the SDGs. | CLOBAL COMP |
| <b>VEGAN</b><br>Based on suppliers' information provided, SILSUEDE RECYCLED does not contain any animal products or animal-derivatives.                                                                                                                                                                                                                                                                                                                                                                                                                                                                                                                                                                                                                                   | VEGAN       |