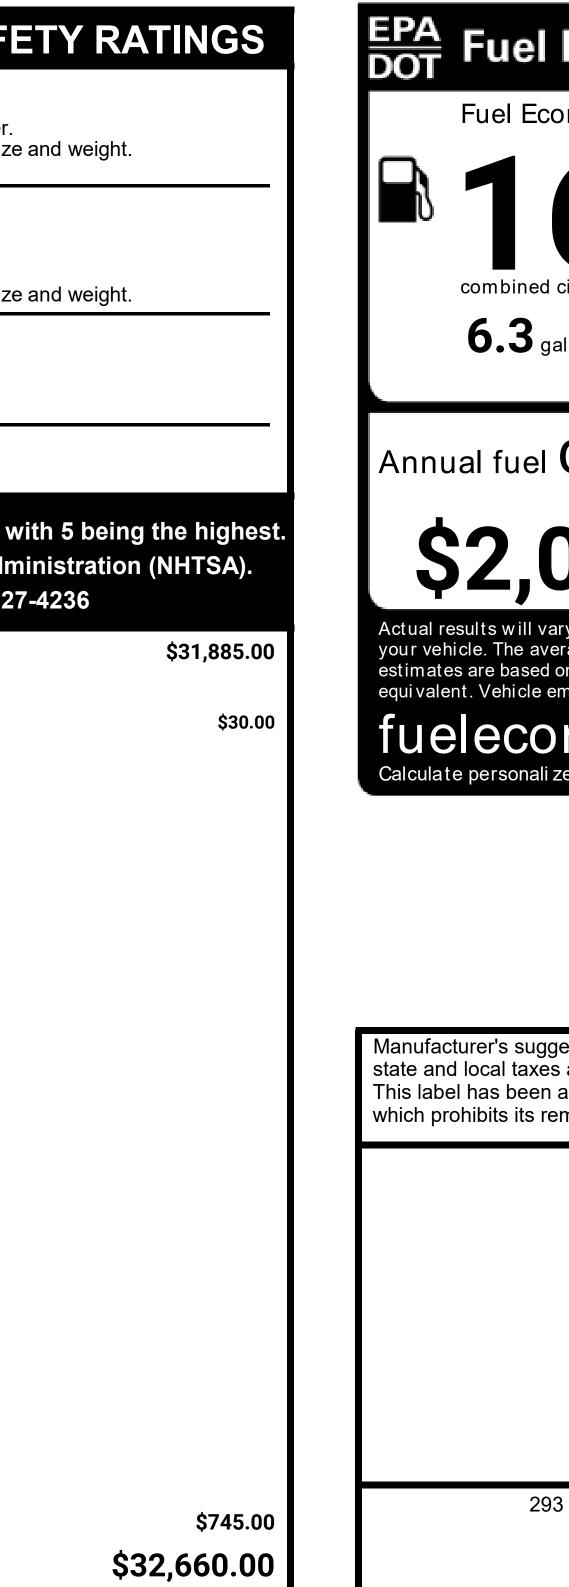

## **GOVERNMENT 5-STAR SAFETY RATINGS**

### **Overall Vehicle Score**

Based on the combined rating of frontal, side and rollover. Should ONLY be compared to other vehicles of similar size and weight.

Frontal

Side

Driver

Passenger Crash Based on the risk of injury in a frontal impact. Should ONLY be compared to other vehicles of similar size and weight.

Front seat

Rear seat Crash Based on the risk of injury in a side impact.

#### Rollover

Based on the risk of rollover in a single-vehicle crash

#### Star ratings range from 1 to 5 stars ( $\pm \pm \pm \pm$ ) with 5 being the highest. Source: National Highway Traffic Safety Administration (NHTSA). www.safercar.gov or 1-888-327-4236

**STANDARD FEATURES:** 

Manufacturer's Suggested Retail Price: