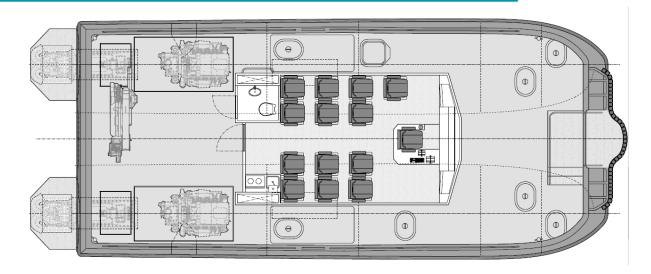

#### MAIN PARTICULARS

Class Notation MCA Workboat Code Category 2

Passengers 12
Crew 2 (3max)
Length Overall 15.5 m
Length Hull 14.0 m
Beam Overall 6.3 m

6.3 m 0.9 m 2,550l

Fuel Capacity 2,550
Water Capacity 200l
LT Displacement 24t
Max Displacement 35t

**FEATURES** 

Draught

Crane (optional) Palfinger PK4501M

Deck Space 14m² deck space (8m² Fwd, 6m² Aft)

Cargo Capacity 5t

#### **OTHER EQUIPMENT AND FACILITIES**

FM Radio, LCD TV, DVD Player, optional broadband internet, Suspension Seats with Foot Rests and Lap Belts, Cabin Heating, toilet, shower, fridge, hot and cold pressurized water, High Pressure Power Wash, Moonpool