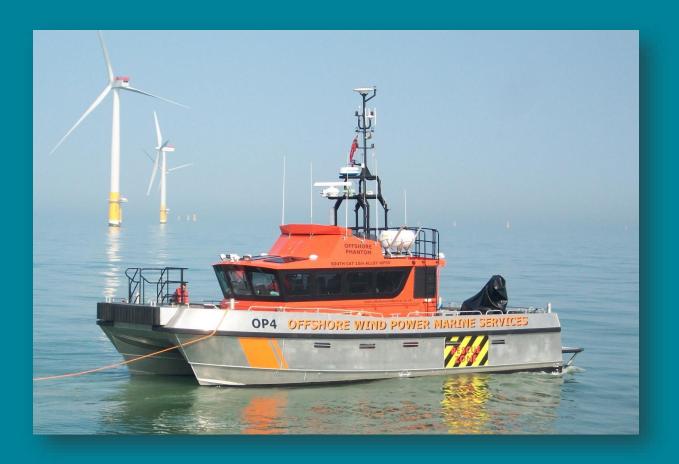

## **OFFSHORE PHANTOM**

South Boats 15.5m Catamaran - Wind Farm Service Vessel

# OFFSHORE PHANTOM WIND FARM SERVICE VESSEL

**Technical Data** 