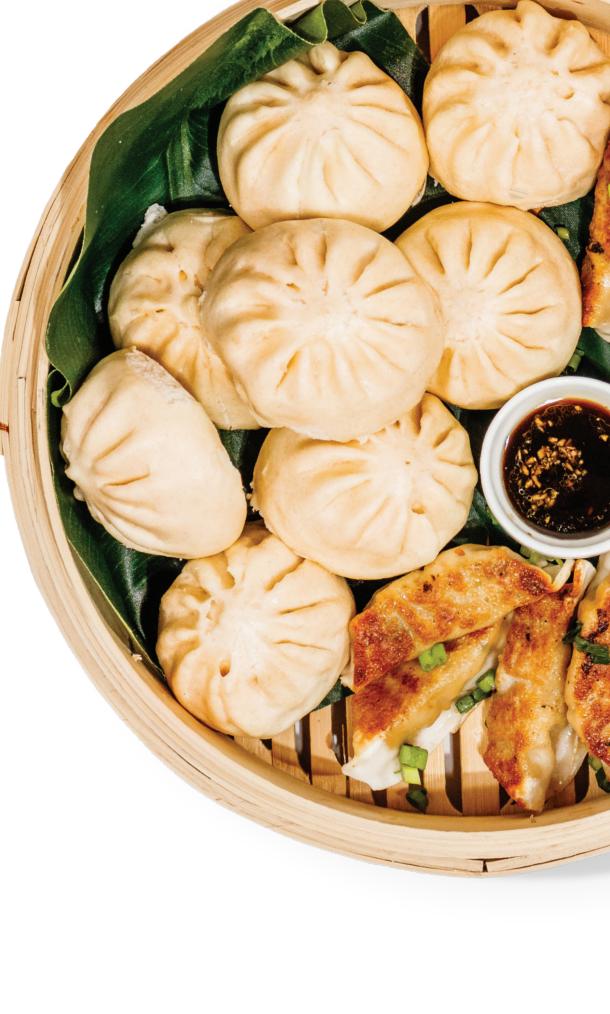

BUN-DLES

- The Family Bundle Feeds 4-5 people
  - 12 Ginger Chicken Potstickers
- 3 BBQ Pork Bao 3 Spicy Mongolian Beef Bao
  - 3 Teriyaki Chicken Bowls

#### • 6 BBQ Pork Bao 24 Ginger Chicken Potstickers 6 Spicy Mongolian Beef Bao

The Party Bundle Feeds 8-12 people

6 Cheeseburger Bao

BOWLS

6 Teriyaki Chicken Bao