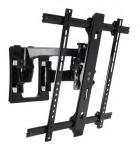

## **Articulating Wall Mount**

This robust full-motion mount is built to withstand even the most extreme outdoor conditions. Fully articulating, this mount easily allows the TV to extend, tilt, or swivel for the perfect view. Completely weatherproof, this heavy-duty coated metal mount includes stainless steel hardware.

ARTICULATING WALL MOUNT

| DISPLAY COMPATIBILITY | 43" - 75" Séura Outdoor TVs                                                                   | 86" Séura Outdoor TVs               |
|-----------------------|-----------------------------------------------------------------------------------------------|-------------------------------------|
| BRACKET DIMENSIONS    | Wall Plate: 22" (56 cm); accommodates dual studs up to 16" spacing 22"w x 11.2"h x 2"-21.8" d | 33.25" w x 23.00" h x 3.40-20.50" d |
| VESA COMPATIBILITY    | 300 x 100-600 and 400 x 100-600                                                               | 200 x 200 to 800 x 400              |
| TILT                  | 3.00° / - 15.00°                                                                              | 5.00° / - 15.00°                    |
| SWIVEL                | ± 80:00° (Varies by TV size)                                                                  | ± 30.00° (Varies by TV size)        |
| RETRACT               | 2" to 21.8" from the wall                                                                     | 3.4" to 20.5" from the wall         |
| FINISH COLOR          | Black                                                                                         |                                     |
| DURABILITY            | Weather Resistant, Corrosion Resistant Mount                                                  |                                     |
| MAXIMUM WEIGHT LIMIT  | 125 lbs                                                                                       | 180 lbs                             |
| INSTALLATION          | Solid / Drywall / Stud Surface                                                                |                                     |