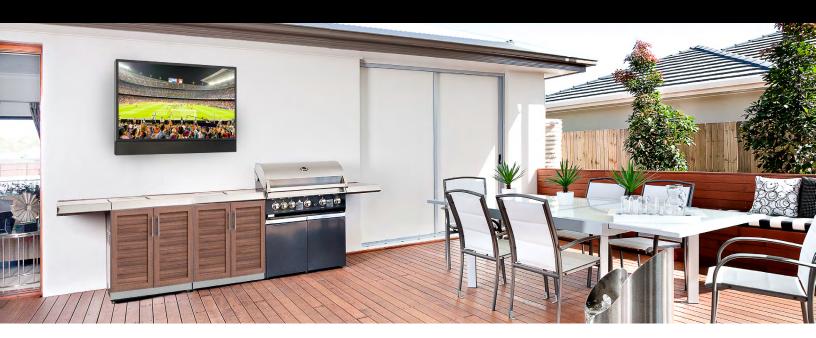

## SÉURA OUTDOOR ACCESSORIES

## **Articulating Wall Mount**

This robust full-motion mount is built to withstand even the most extreme outdoor conditions. Fully articulating, this mount easily allows the TV to extend, tilt, or swivel for the perfect view. Completely weatherproof, this heavy-duty coated metal mount includes stainless steel hardware.