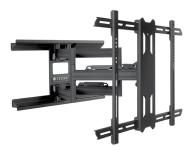

## **Articulating Wall Mount**

This robust full-motion mount is built to withstand even the most extreme outdoor conditions. Fully articulating, this mount easily allows the TV to extend, tilt, or swivel for the perfect view. Completely weatherproof, this heavy-duty coated metal mount includes stainless steel hardware.

ARTICULATING WALL MOUNT

| DISPLAY COMPATIBILITY | 43" - 75" Séura Outdoor TVs                                                                   | 86" Séura Outdoor TVs               |
|-----------------------|-----------------------------------------------------------------------------------------------|-------------------------------------|
| BRACKET DIMENSIONS    | Wall Plate: 22" (56 cm); accommodates dual studs up to 16" spacing 22"w x 11.2"h x 2"-21.8" d | 33.25" w x 23.00" h x 3.40-20.50" d |
| VESA COMPATIBILITY    | 300 x 100-600 and 400 x 100-600                                                               | 200 x 200 to 800 x 400              |
| TILT                  | 3.00° / - 15.00°                                                                              | 5.00° / - 15.00°                    |
| SWIVEL                | ± 80:00° (Varies by TV size)                                                                  | ± 30.00° (Varies by TV size)        |
| RETRACT               | 2" to 21.8" from the wall                                                                     | 3.4" to 20.5" from the wall         |
| FINISH COLOR          | Black                                                                                         |                                     |
| DURABILITY            | Weather Resistant, Corrosion Resistant Mount                                                  |                                     |
| MAXIMUM WEIGHT LIMIT  | 125 lbs                                                                                       | 180 lbs                             |
| INSTALLATION          | Solid / Drywall / Stud Surface                                                                |                                     |