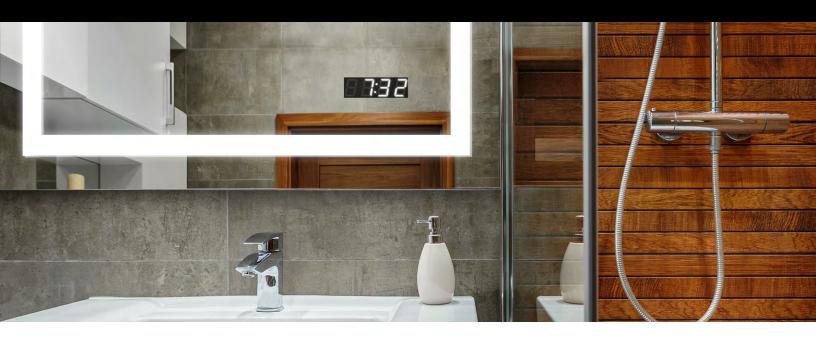

# Clock

An elegant convenience for busy lifestyles.

## **IDEAL SPACES**

Bathrooms

#### DISPLAY

Sleek 7-segment LED display with 12- or 24-hour time modes