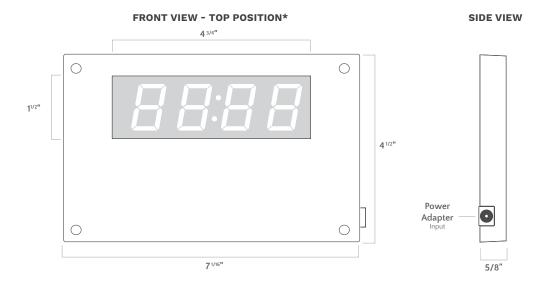

# **CUSTOM LOCATION**

Choose the clock location within the mirror

#### IN-MIRROR CLOCK

Model: CL, Version: 2 LED COLOR White TECHNOLOGY 7-segment LED display TIME MODES 12- or 24-hour PROGRAMMING Séura Remote OUTAGE PROTECTION Internal battery backup AUTO ILLUMINATE NA AUTO VANISHING NA The clock is fully integrated into the mirror. The clock unit requires it's own power source and includes a power cord and adapter. INSTALLATION After installation, the clock may be programmed using the Séura remote control. Reversible clock mounting systems allows more flexibility for choosing clock location within the mirror. Contact Séura for position guidelines. \*NOTES