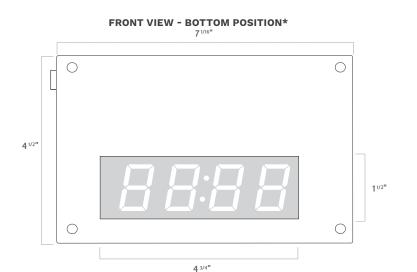

# **CUSTOM LOCATION**

Choose the clock location within the mirror

#### IN-MIRROR CLOCK

Model: CL, Version: 2 LED COLOR White TECHNOLOGY 7-segment LED display TIME MODES 12- or 24-hour PROGRAMMING Séura Remote OUTAGE PROTECTION Internal battery backup AUTO ILLUMINATE NA AUTO VANISHING NA The clock is fully integrated into the mirror. The clock unit requires it's own power source and includes a power cord and adapter. INSTALLATION After installation, the clock may be programmed using the Séura remote control. Reversible clock mounting systems allows more flexibility for choosing clock location within the mirror. Contact Séura for position guidelines. \*NOTES