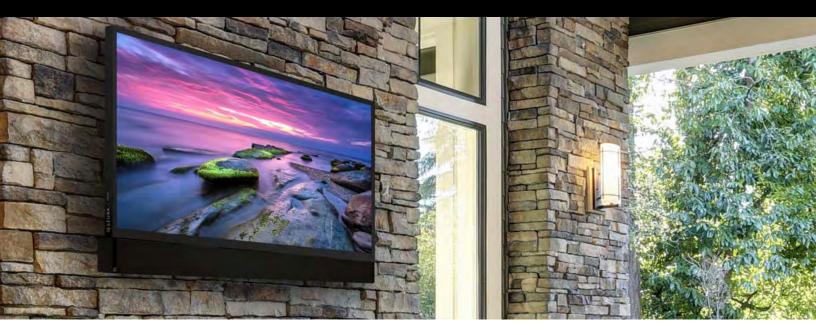

## Tilting Wall Mount

This low-profile mount offers an adjustable tilt for the perfect viewing angle. The wide wall plate makes cable management easy. Completely weatherproof, this durable powder-coated stainless steel mount includes stainless steel hardware.