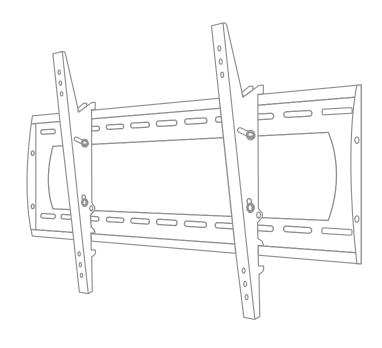

## Tilting Wall Mount

This low-profile mount offers an adjustable tilt for the perfect viewing angle. The wide wall plate makes cable management easy. Completely weatherproof, this durable powder-coated stainless steel mount includes stainless steel hardware.

## TILTING WALL MOUNT

Model: TW-

| CUSTOMIZATIONS | DISPLAY COMPATIBILITY   | 49" - 86" Séura Outdoor TVs                                                                                                                                                                |
|----------------|-------------------------|--------------------------------------------------------------------------------------------------------------------------------------------------------------------------------------------|
|                | BRACKET DIMENSIONS      | 39.3" w x 11.4" h                                                                                                                                                                          |
|                | TILT                    | +0° / - 7° to - 10°                                                                                                                                                                        |
|                | FINISH COLOR            | Black Powder Coat                                                                                                                                                                          |
|                | DURABILITY              | Stainless Steel, Weather Resistant, Corrosion<br>Resistant                                                                                                                                 |
| INSTALLATION   | MAXIMUM TV WEIGHT       | 250 lbs                                                                                                                                                                                    |
|                | INSTALLATION SURFACE    | Solid / Brick / Stone / Masonry / Stud Wall                                                                                                                                                |
| INST           | HARDWARE                | Stainless steel installation hardware included                                                                                                                                             |
| SHIPPING       | SHIPPING CONTAINER DIMS | 11.75" w x 42.5" l x 3" h                                                                                                                                                                  |
|                | SHIPPING WEIGHT         | 12 lbs                                                                                                                                                                                     |
|                | PRODUCT WEIGHT          | 11 lbs                                                                                                                                                                                     |
| ОТНЕК          | WARRANTY                | Outdoor Mounts for two (2) years against defects in original hardware and/or workmanship. Excludes corrosion or rust resulting from damaged, scratched or chipped paint or other surfaces. |