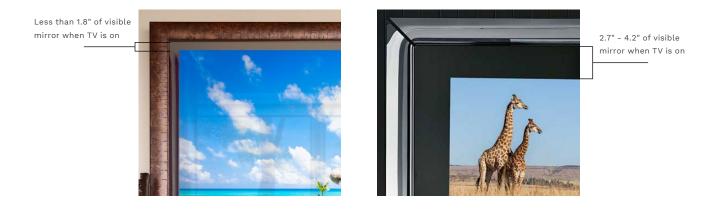

# MINIMAL MIRROR DISTRACTION ZONE

Séura engineers responded to designers wishes for a thinner mirror matting surrounding the display. Séura Entertainment TV Mirrors transform from mirror into TV, leaving a thin mirror matting or bezel visible surrounding the TV. Off-the-shelf panels would require a larger mirror bezel surrounding the TV.