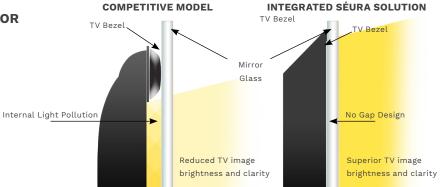

## **NO GAP BETWEEN PANEL AND MIRROR**

Séura TV Mirrors have a minimal gap design between the TV panel and mirror glass that clearly projects a brighter and crisper image. Using an off-the-shelf display means a larger gap between the panel and the mirror glass, causing internal light pollution that reduces image brightness and clarity.