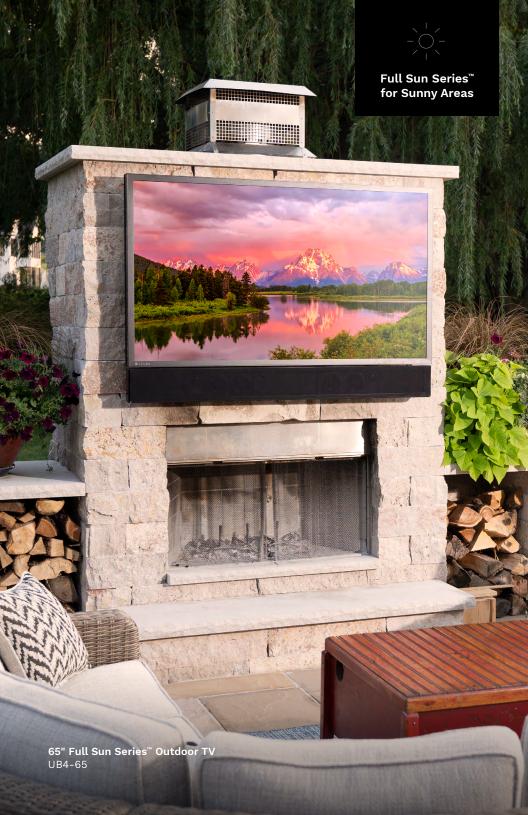

### FULL SUN SERIES<sup>™</sup> THE INDUSTRY'S BRIGHTEST DIRECT-SUN TELEVISION

For sunny locations, Séura Full Sun Series™ Outdoor TVs provide industry-leading image quality and 2000-nit brightness for a remarkable picture in any lighting condition, including full-sun viewing.

#### **Brightest In Class**

At 2,000-nit brightness that is color-calibrated, Séura's Full Sun TVs are more than 6x brighter than typical indoor TVs and over 30% brighter than the closest competitor.

#### **Best Warranty**

Built to the highest quality standards, Séura offers an industry-leading 2-year warranty for reliable and safe entertainment in any environment.

UB4-50

UB4-85

No internal speakers. Pair with Séura weatherproof outdoor soundbars, sold separately.