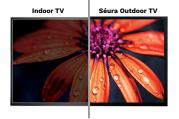

#### SUPERIOR PICTURE

With screens that are three times brighter than indoor TVs, Séura Outdoor TVs cast a picture you can actually see in bright sunlight.

#### **Brightest Picture**

Color-calibrated for the optimal picture in shade or full sun, Séura Outdoor TVs are the brightest in their class. Séura Full Sun Series leads with the best picture at 2000-nit brightness and Shade Series leads the shaded outdoor category at 700-nit brightness.