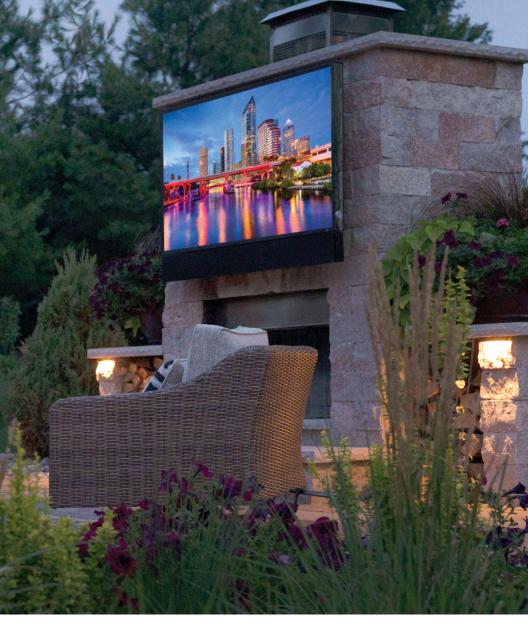

## THE BEST OUTDOOR TVs. PERIOD.

Séura TVs outperform the competition with the best weatherproofing and highest picture quality in the industry.

#### Largest and Sleekest Designs

With screens as large as 85 inches and design details like ultra-thin bezels and mirrored side panels, Séura's full line of sleek Outdoor TVs are designed to fit seamlessly in your outdoor space.