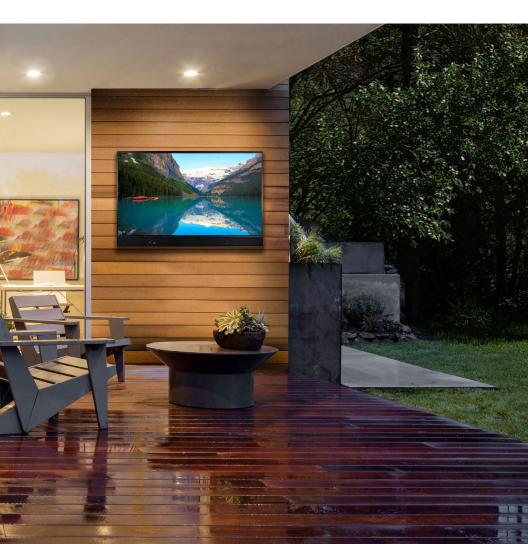

# OUTDOOR ENTERTAINMENT

A Séura TV transforms your outdoor space into a perfect venue for entertainment, escape, and everything in between.

#### Largest and Sleekest Designs

With screens as large as 85 inches and design details like ultra-thin bezels and mirrored side panels, Séura's full line of sleek Outdoor TVs are designed to fit seamlessly in your outdoor space.