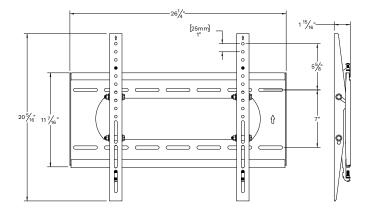

|              |                           | TILTING WALL MOUNT<br>Model: TW-5                                                                                                                                                           |
|--------------|---------------------------|---------------------------------------------------------------------------------------------------------------------------------------------------------------------------------------------|
| GENERAL      | DISPLAY COMPATIBILITY     | 42" - 86" Séura Outdoor TVs                                                                                                                                                                 |
|              | MOUNTING PLATE DIMENSIONS | 26.25" w x 11.4" h                                                                                                                                                                          |
|              | TILT                      | +0° / - 7° to - 10°                                                                                                                                                                         |
|              | FINISH COLOR              | Black Powder Coat                                                                                                                                                                           |
|              | DURABILITY                | Acrylic E-Coated Steel                                                                                                                                                                      |
| INSTALLATION | MAXIMUM WEIGHT LIMIT      | 220 lbs                                                                                                                                                                                     |
|              | VESA COMPATIBILITY        | up to 600 x 400                                                                                                                                                                             |
|              | INSTALLATION SURFACE      | Solid / Brick / Stone / Masonry / Stud Wall                                                                                                                                                 |
|              | HARDWARE                  | Stainless Steel                                                                                                                                                                             |
| SHIPPING     | SHIPPING CONTAINER DIMS   | 27.75" w x 12" l x 2.5" h                                                                                                                                                                   |
|              | SHIPPING WEIGHT           | 14 lbs                                                                                                                                                                                      |
|              | PRODUCT WEIGHT            | 12 lbs                                                                                                                                                                                      |
| OTHER        | WARRANTY                  | Two (2) year warranty against defects in<br>original hardware and/or workmanship.<br>Excludes corrosion or rust resulting from<br>damaged, scratched or chipped paint or other<br>surfaces. |