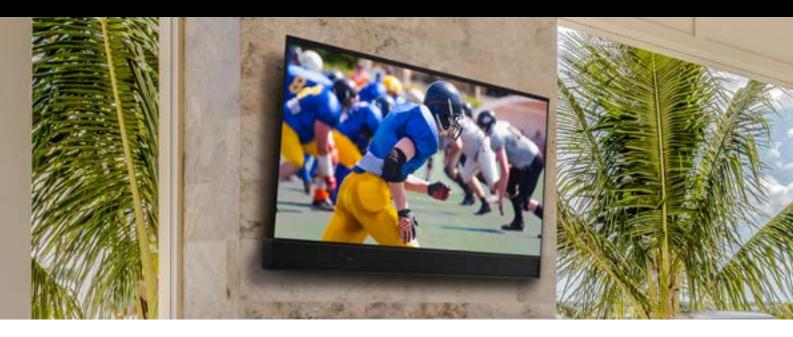

## SÉURA OUTDOOR ACCESSORIES **Tilting Wall Mount**

This low-profile mount offers an adjustable tilt for a preferred viewing angle. The wide wall plate makes cable management easy. This durable mount is built with advanced corrosion resistance for a fully weatherproof, durable and high quality textured finish.