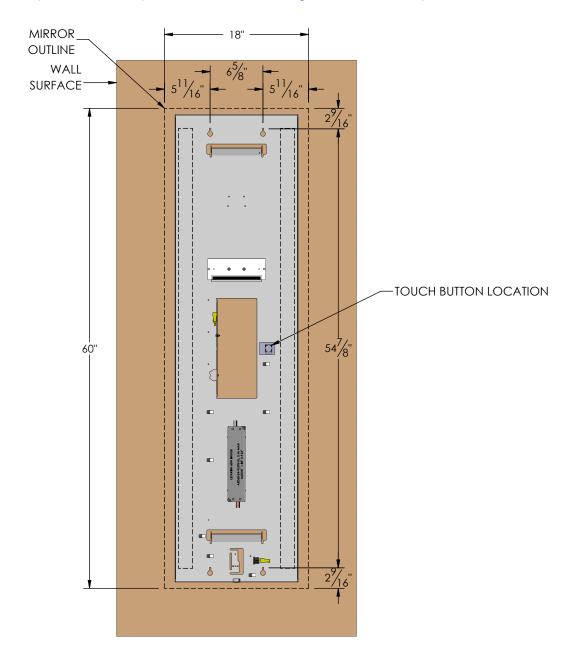

### **INSTALLATION INSTRUCTIONS:**

Please see Product Manual For installation instructions.

https://seura.com/wp-stateless/2019/10/seura-lighted-mirror-manual.pdf

Revised Date

TOLERANCES
(UNLESS OTHERWISE NOTED)
FRACTIONAL: ± 1/8"
ANGULAR: ± 1.0°
TWO PLACE DECIMAL: ±.03"
THREE PLACE DECIMAL: ±.015"