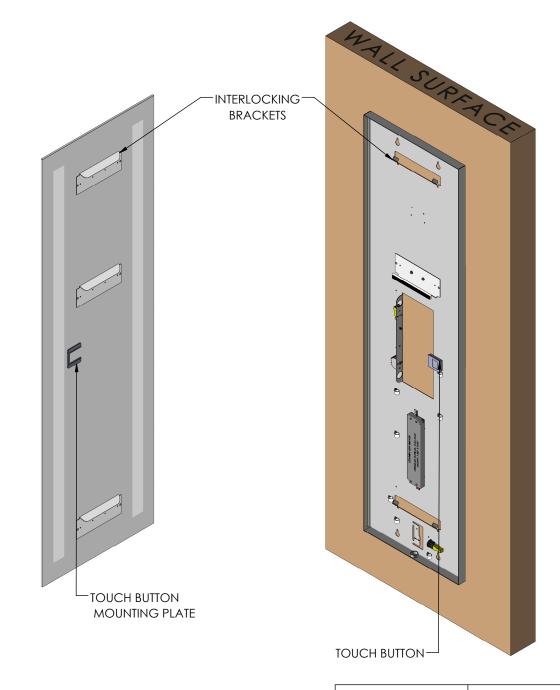

### **INSTALLATION INSTRUCTIONS:**

Please see Product Manual For installation instructions.

https://seura.com/wp-stateless/2019/10/seura-lighted-mirror-manual.pdf

Revised Date

TOLERANCES
(UNLESS OTHERWISE NOTED)
FRACTIONAL: ± 1/8"
ANGULAR: ± 1.0°
TWO PLACE DECIMAL: ±.03"
THREE PLACE DECIMAL: ±.015"