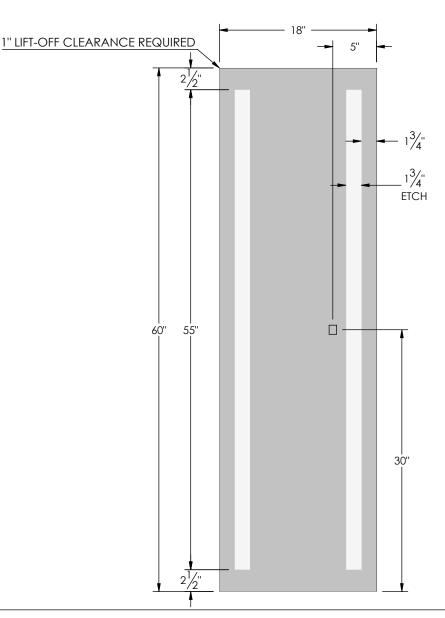

Reseller

Drawing ID Number

Date Created 9 MAR 2021

Revised Date

Item and Description

S-S-1860-S-LU-BLED.5-TD-P 18"(W) X 60"(H) Custom Surface-Mounted Lighted Mirror with Lumin Lighted Design and Silver Mirror Glass

### **LED LIGHTING SPECIFICATIONS**

4.3 W/FT 3000K COLOR TEMPERATURE

### **DRIVER SPECIFICATIONS**

INPUT: 60VAC, 50/60Hz **NON-DIMMABLE REQUIRES GFCI** 

**DIMMING SPECIFICATIONS DIMMING CONTROLED BY TOUCH BUTTON** 

TOLERANCES (UNLESS OTHERWISE NOTED) FRACTIONAL: ± 1/8" ANGULAR: ± 1.0° TWO PLACE DECIMAL: ±.03" THREE PLACE DECIMAL: ±.015"