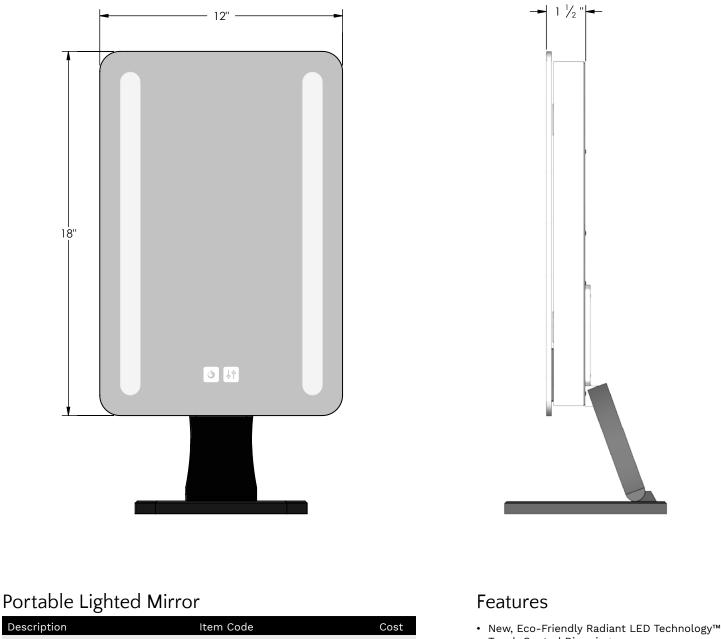

## Portable Lighted Mirror

Enjoy the freedom to demo Séura's Lighted Mirrors at specifiers' offices, consumers' homes, and tradeshows. This portable demo can be displayed on a table-top in a showroom or retail area to support your sales efforts.

\$400

- Touch Control Dimming
- Touch Control Color Temperature
- Tabletop Display Stand
- Portable Carry Case

Intended for demo purposes only. Not for resale.

Tabletop Lighted Mirror Demo Kit

1230 Ontario Road Green Bay, Wisconsin 54311 1-800-957-3872 contacts@seura.com www.seura.com