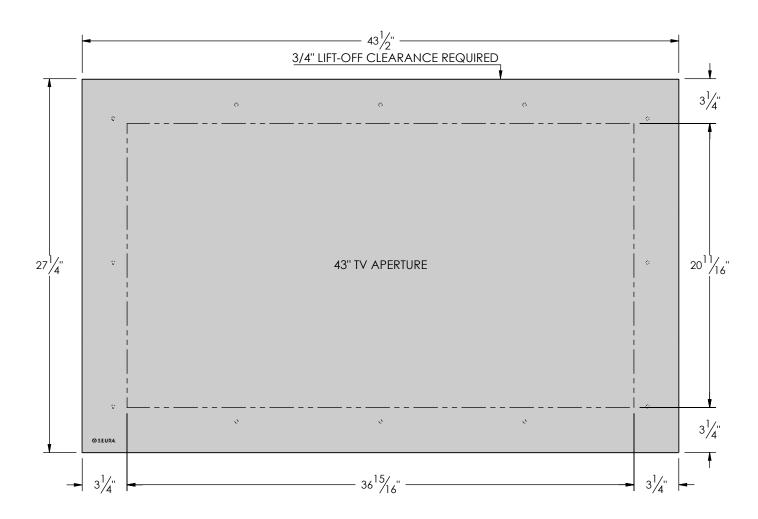

**Revised Date** 

Item and Description

S-R-4327-ENT4-43.1-T2 43-1/2"(W) X 27-1/4"(H) Recessed-Mounted TV Mirror with 43" TV and Vanishing Entertainment Glass

## **INSTALLATION INSTRUCTIONS:**

S-R-4327-ENT4-43.1-T2

- Reference the dimensions on this sheet to properly locate the wall brackets.
- If it is not possible to mount to the wall framing members, use toggle bolts into minimum ½-inch thick drywall.