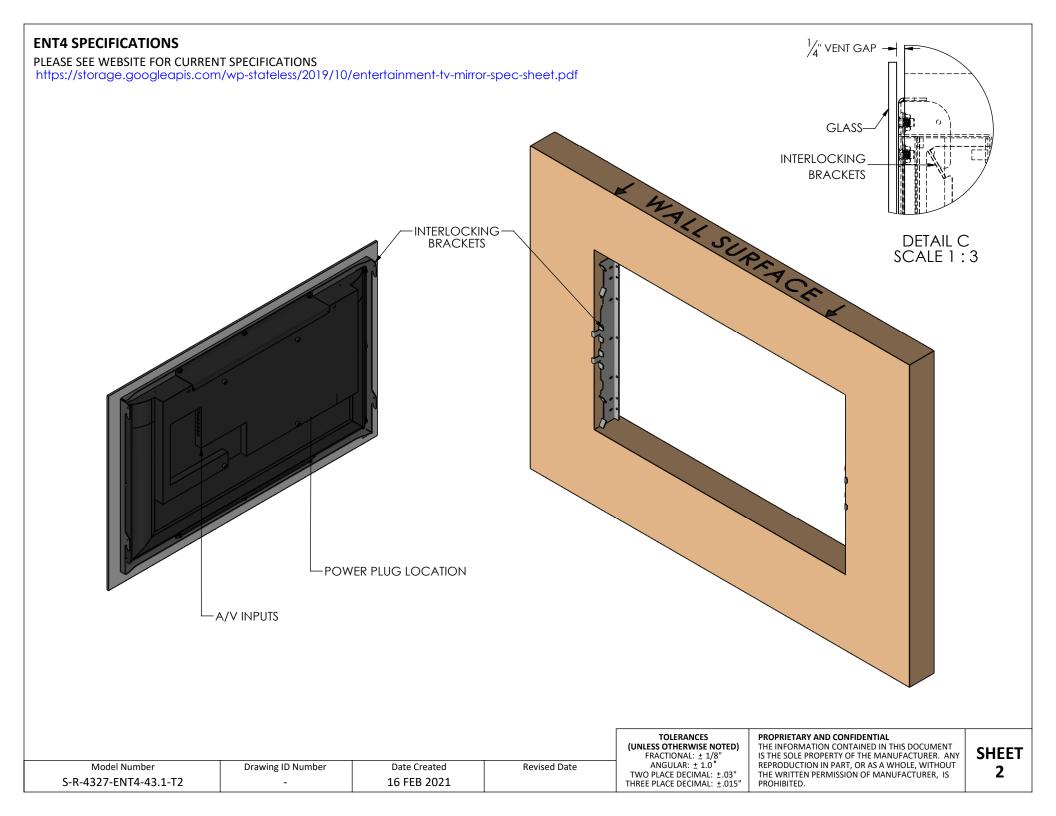

## **INSTALLATION INSTRUCTIONS:**

S-R-4327-ENT4-43.1-T2

- Reference the dimensions on this sheet to properly locate the wall brackets.
- If it is not possible to mount to the wall framing members, use toggle bolts into minimum ½-inch thick drywall.

16 FEB 2021

Hold mirror assembly close to wall, connect A/V and power, and verify functionality.

PROPRIETARY AND CONFIDENTIAL

**SHEET** 3

| • | Hang mirror assembly. | Ensure the brackets are interlocked and mirror is secure. |
|---|-----------------------|-----------------------------------------------------------|
|   |                       |                                                           |