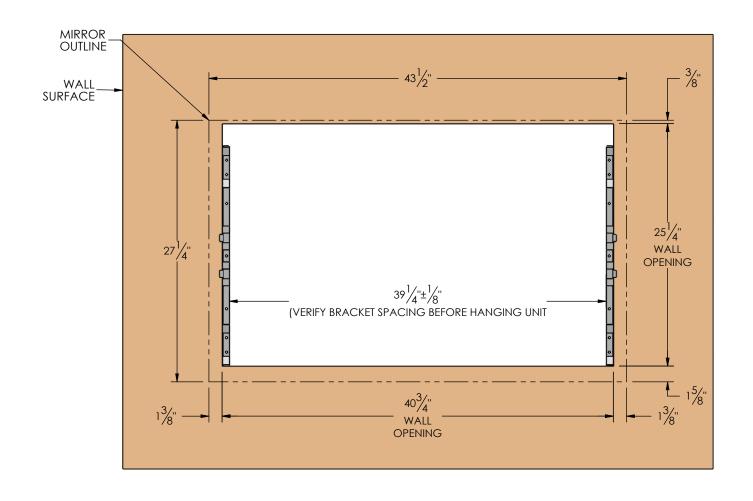

1

**BOTTOM OF BRACKETS** ALIGNED WITH BOTTOM OF WALL OPENING

## **INSTALLATION INSTRUCTIONS:**

S-R-4327-ENT4-43.1-T2

- Reference the dimensions on this sheet to properly locate the wall brackets.
- If it is not possible to mount to the wall framing members, use toggle bolts into minimum ½-inch thick drywall.