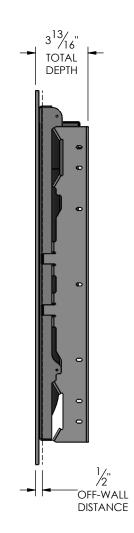

## **INSTALLATION INSTRUCTIONS:**

S-R-4327-ENT4-43.1-T2

- Reference the dimensions on this sheet to properly locate the wall brackets.
- If it is not possible to mount to the wall framing members, use toggle bolts into minimum ½-inch thick drywall.