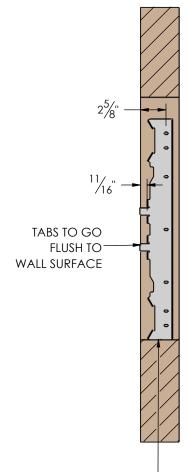

## **INSTALLATION INSTRUCTIONS:**

S-R-4327-ENT4-43.1-T2

- Reference the dimensions on this sheet to properly locate the wall brackets.
- If it is not possible to mount to the wall framing members, use toggle bolts into minimum ½-inch thick drywall.