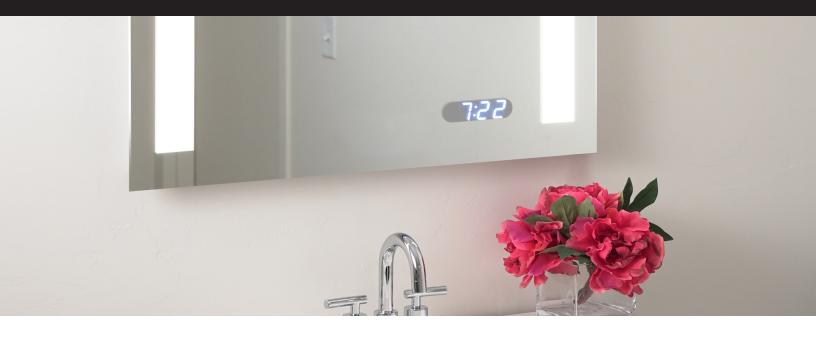

# Digital Clock

Stay on time with an elegant, in-mirror digital clock. Conveniently set and adjust the time with an easy-to-use IR remote.

#### **CLOCK DISPLAY**

7-Segment LED Display

#### DIGITAL CLARITY

Keep an eye on the time with an attractive in-mirror LED display that's visible at a glance from across the room.

#### STAY PROMPT

With the proximity to the clock at all times, have the ultimate accountability partner so you can rest assured that you're using time wisely.