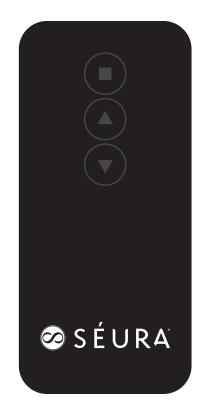

#### CONTROL

IR Remote Control

10:43

## **EASY SETTING**

Simply adjust the time with the sleek IR remote control.

#### **CLOCK SETTING INSTRUCTIONS**

- 1. Press the square until minutes flash
- 2. Move up/down arrows to select minute
- 3. Press the square and hours digits will flash
- 4. Move up/down arrows to select hours
- 5. Press the square again to exit clock setting mode