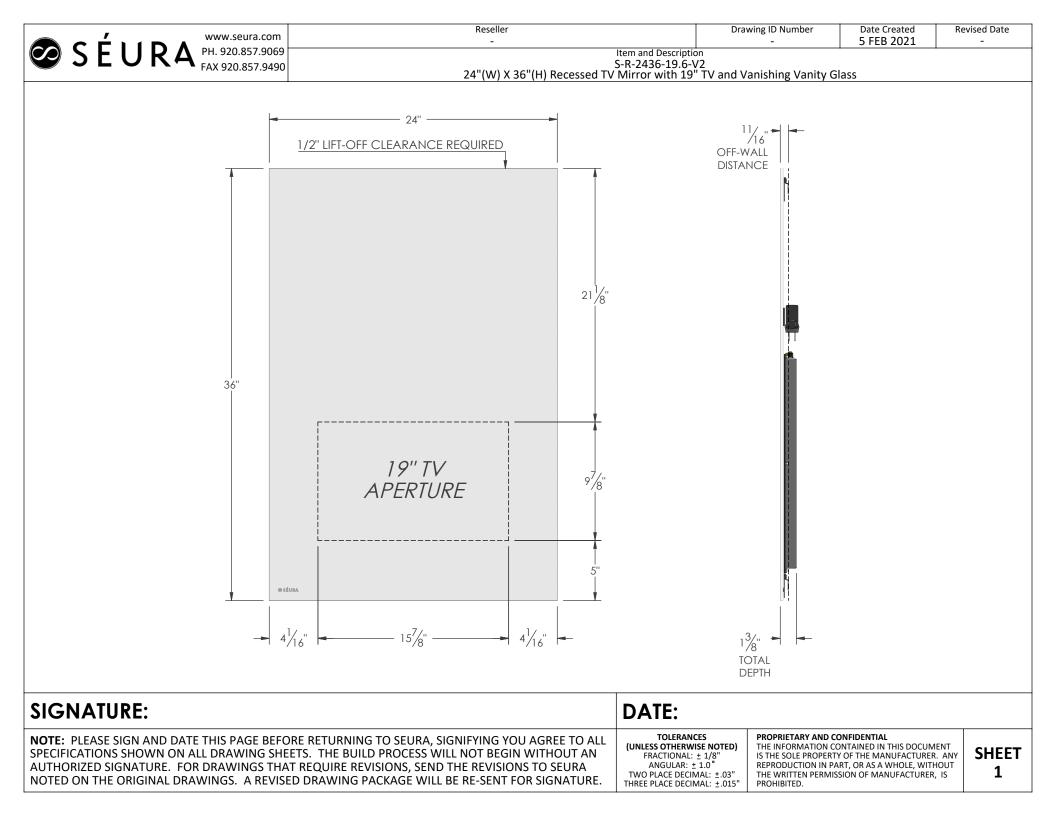

## **INSTALLATION INSTRUCTIONS:**

- Reference the dimensions on this • sheet to properly locate the wall brackets on the mounting surface.
- Wall brackets must have mounting ٠ screws in both end slots.
- If it is not possible to mount to the wall framing members, use the supplied toggle bolts into minimum <sup>1</sup>/<sub>2</sub>-inch thick drywall. Toggle bolt instructions are included in the fastener packet.
- Hold mirror assembly close to wall, . connect A/V and power, and verify functionality.
- Hang mirror assembly. Ensure the brackets are interlocked and mirror is secure.

Model Number

S-R-2436-19.6-V2





Drawing ID Number

Date Created

5 FEB 2021