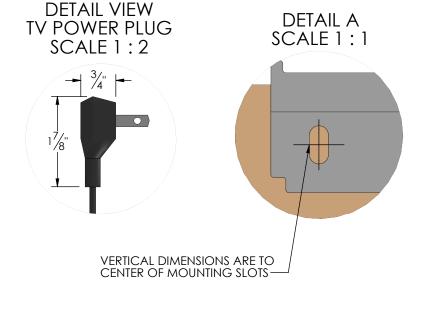

## **INSTALLATION INSTRUCTIONS:**

- Reference the dimensions on this • sheet to properly locate the wall brackets on the mounting surface.
- Wall brackets must have mounting ٠ screws in both end slots.
- If it is not possible to mount to the wall framing members, use the supplied toggle bolts into minimum <sup>1</sup>/<sub>2</sub>-inch thick drywall. Toggle bolt instructions are included in the fastener packet.
- Hold mirror assembly close to wall, . connect A/V and power, and verify functionality.
- Hang mirror assembly. Ensure the brackets are interlocked and mirror is secure.