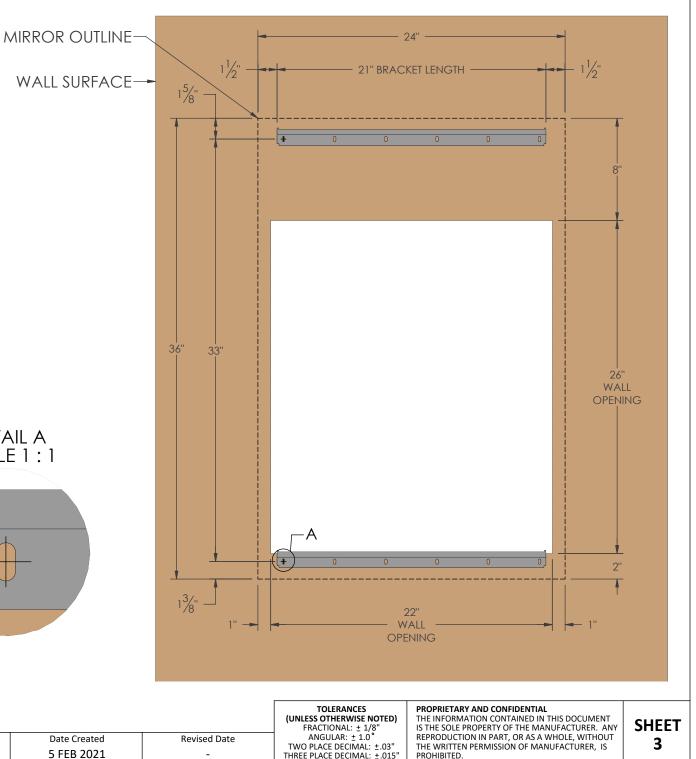

## **INSTALLATION INSTRUCTIONS:**

- Reference the dimensions on this • sheet to properly locate the wall brackets on the mounting surface.
- Wall brackets must have mounting ٠ screws in both end slots.
- If it is not possible to mount to the wall framing members, use the supplied toggle bolts into minimum <sup>1</sup>/<sub>2</sub>-inch thick drywall. Toggle bolt instructions are included in the fastener packet.
- Hold mirror assembly close to wall, . connect A/V and power, and verify functionality.
- Hang mirror assembly. Ensure the brackets are interlocked and mirror is secure.