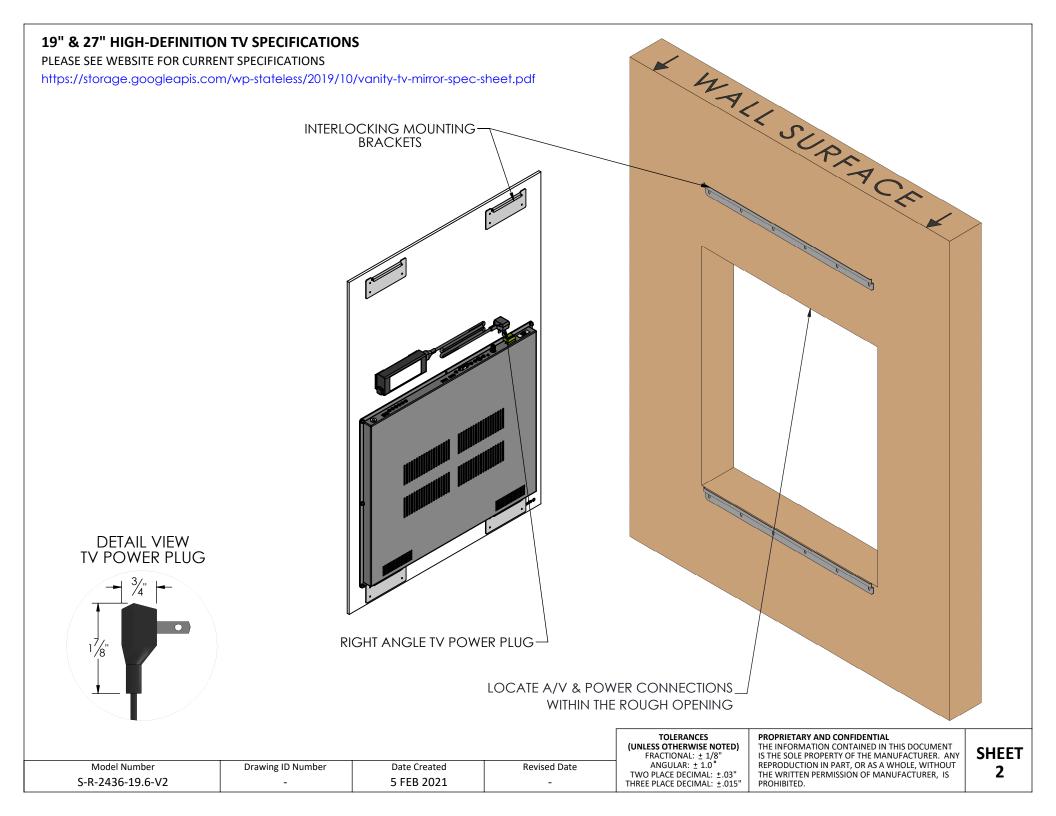

## **INSTALLATION INSTRUCTIONS:**

- Reference the dimensions on this • sheet to properly locate the wall brackets on the mounting surface.
- Wall brackets must have mounting ٠ screws in both end slots.
- If it is not possible to mount to the wall framing members, use the supplied toggle bolts into minimum <sup>1</sup>/<sub>2</sub>-inch thick drywall. Toggle bolt instructions are included in the fastener packet.
- Hold mirror assembly close to wall, . connect A/V and power, and verify functionality.
- Hang mirror assembly. Ensure the brackets are interlocked and mirror is secure.