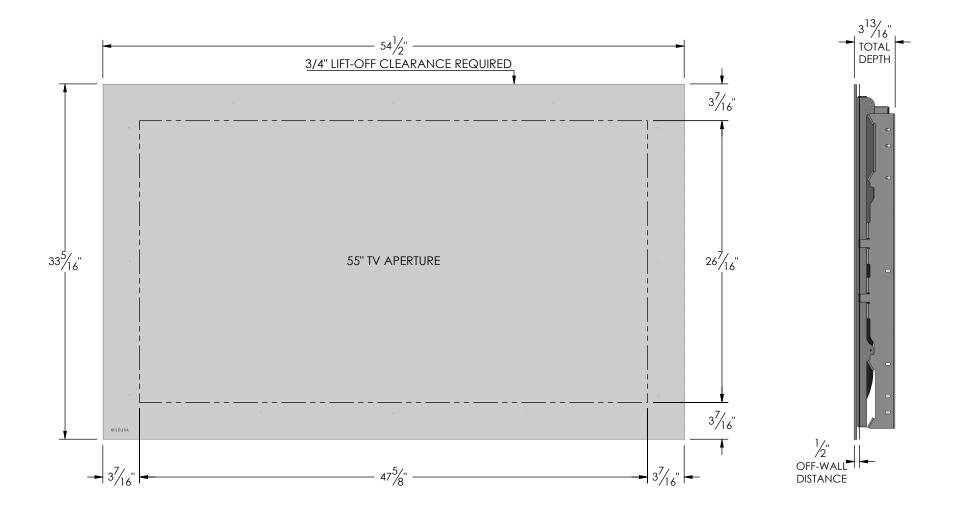

Drawing ID Number

Date Created 30 JUL 2021

Revised Date

Item and Description

S-R-5433-ENT4-55.1-T2 54-1/2"(W) X 33 5/16"(H) Surface-Mounted TV Mirror with 55" TV and Vanishing Entertainment Glass