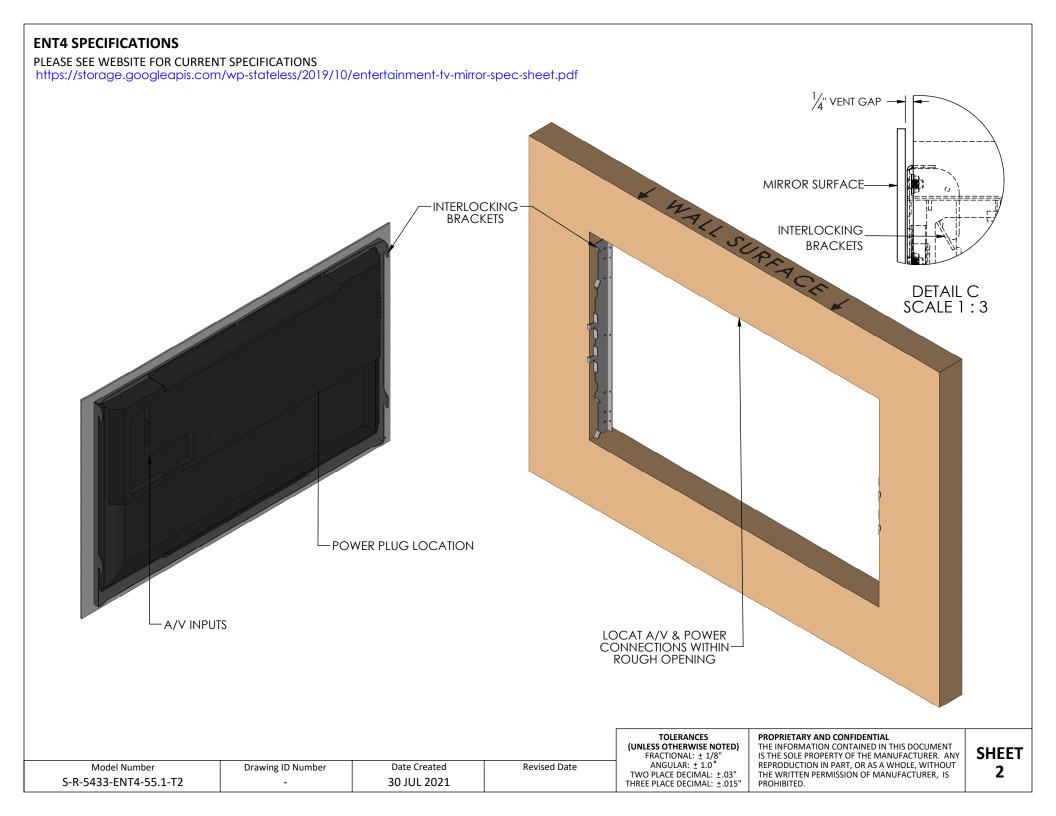

Drawing ID Number

Date Created 30 JUL 2021

Revised Date

Item and Description

S-R-5433-ENT4-55.1-T2 54-1/2"(W) X 33 5/16"(H) Surface-Mounted TV Mirror with 55" TV and Vanishing Entertainment Glass

## **INSTALLATION INSTRUCTIONS:**

- Reference the dimensions on this sheet to properly locate the wall brackets.
- If it is not possible to mount to the wall framing members, use toggle bolts into minimum ½-inch thick drywall.
- Hold mirror assembly close to wall, connect A/V and power, and verify functionality.