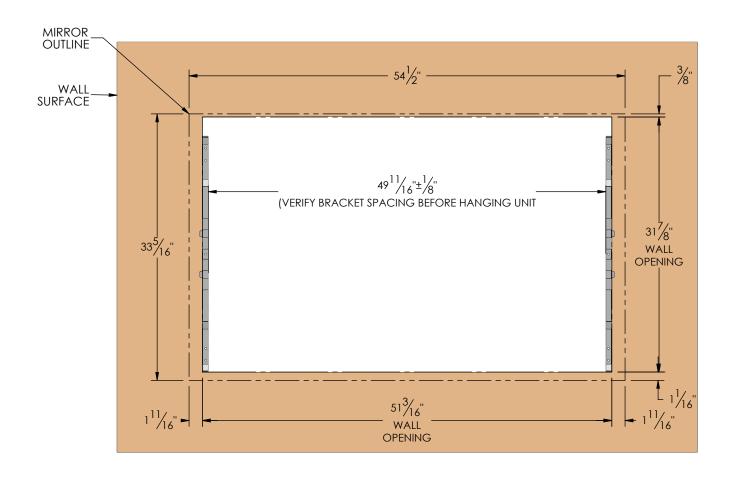

**BOTTOM OF BRACKETS** ALIGNED WITH BOTTOM OF WALL OPENING-

## **INSTALLATION INSTRUCTIONS:**

- Reference the dimensions on this sheet to properly locate the wall brackets.
- If it is not possible to mount to the wall framing members, use toggle bolts into minimum ½-inch thick drywall.
- Hold mirror assembly close to wall, connect A/V and power, and verify functionality.