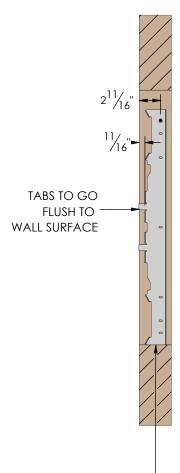

## **INSTALLATION INSTRUCTIONS:**

- Reference the dimensions on this sheet to properly locate the wall brackets.
- If it is not possible to mount to the wall framing members, use toggle bolts into minimum ½-inch thick drywall.
- Hold mirror assembly close to wall, connect A/V and power, and verify functionality.