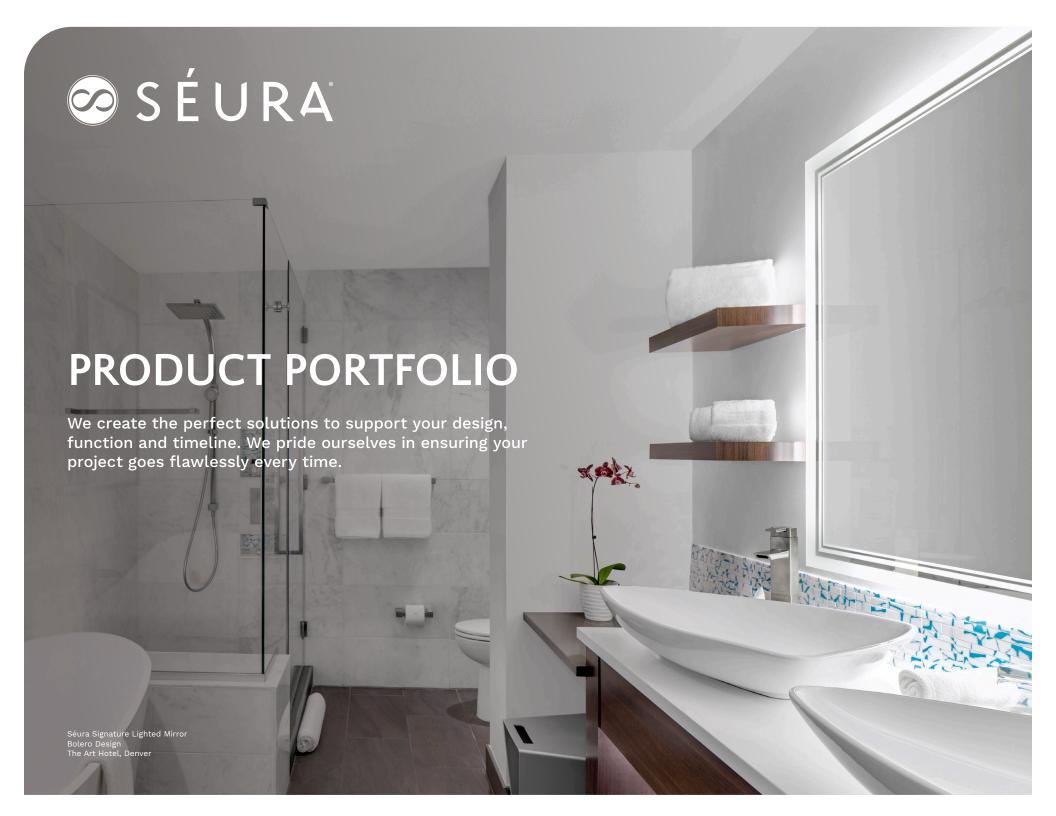

### **SIGNATURE LIGHTED MIRROR**

Help guests look and feel their best with industryleading lighting technology.

- RADIANT COB LED TECHNOLOGY™
- 90+ COLOR RENDERING INDEX (CRI)
- **■** UNIQUE DESIGN OPTIONS
- CUSTOM MIRROR UPGRADES INCLUDING TOUCH CONTROL