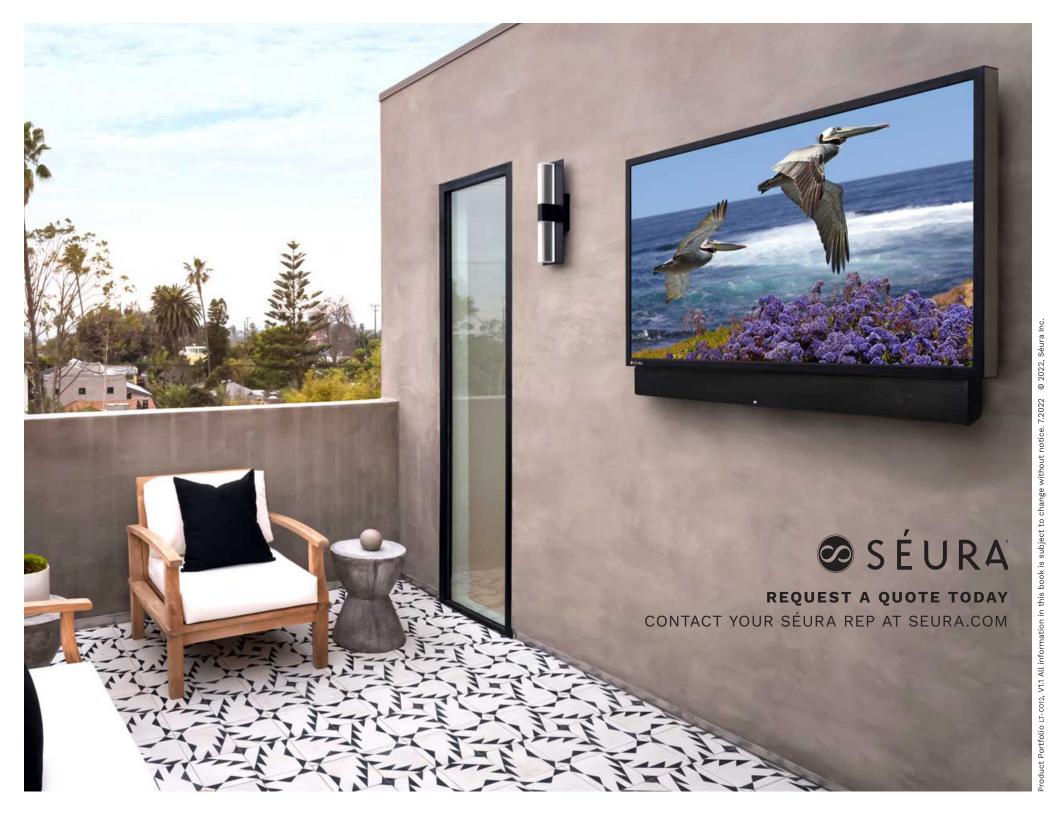

### **OUTDOOR TV**

Maximize outdoor entertaining spaces, bringing people together for a more enjoyable experience.

- 55" TO 85" DISPLAY SIZES
- BRIGHTEST-IN-CLASS PICTURE FOR OUTDOOR VIEWING
- WEATHERPROOF SPEAKERS PROVIDE POWERFUL SOUND
- DESIGNED FOR ALL WEATHER CONDITIONS