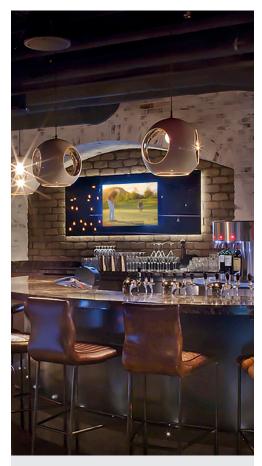

### ENTERTAINMENT TV MIRROR

Provide guest entertainment with technology that complements any interior design.

- VANISHING TECHNOLOGY
- BRIGHTER THAN EVER DISPLAYS
- CHOOSE TV SIZE AND MIRROR SIZE
- 100+ FRAME OPTIONS