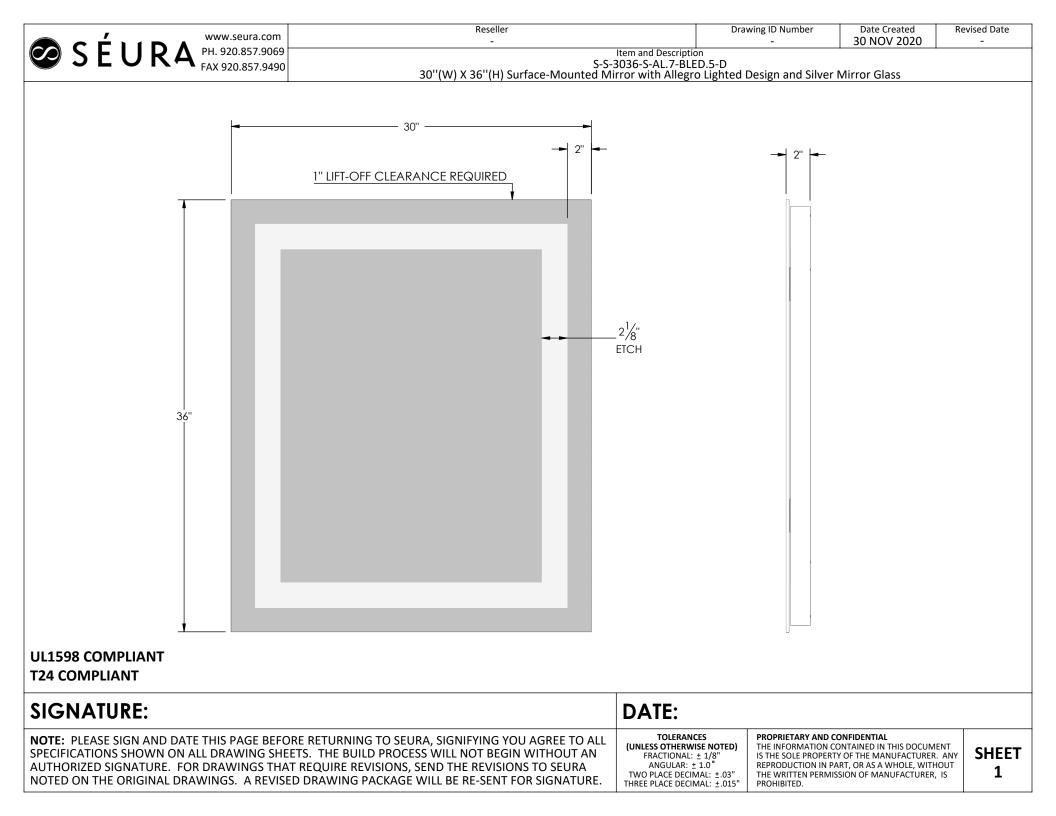

## INSTALLATION INSTRUCTIONS:

- Reference the dimensions from this sheet to properly locate the keyhole slots on the mounting surface.
- If it is not possible to mount to the wall framing members, use toggle bolts into minimum ½-inch thick drywall.
- Make field wiring connections to the fixture disconnect using the color code listed in the next section.
- Hang mirror assembly. Ensure the brackets are interlocked and mirror is secure.

## FIELD WIRING CONNECTIONS:

- Accepts AWG 16 12 solid or stranded (19 strands max.)
- Strip insulation back .43" to .51"
- Color Code:

Model Number

S-S-3036-S-AL.7-BLED.5-D

WHITE - neutral BLACK - line voltage GREEN - ground

**NOTE:** Connect 0-10V dimming signal directly to driver dimming control wires.