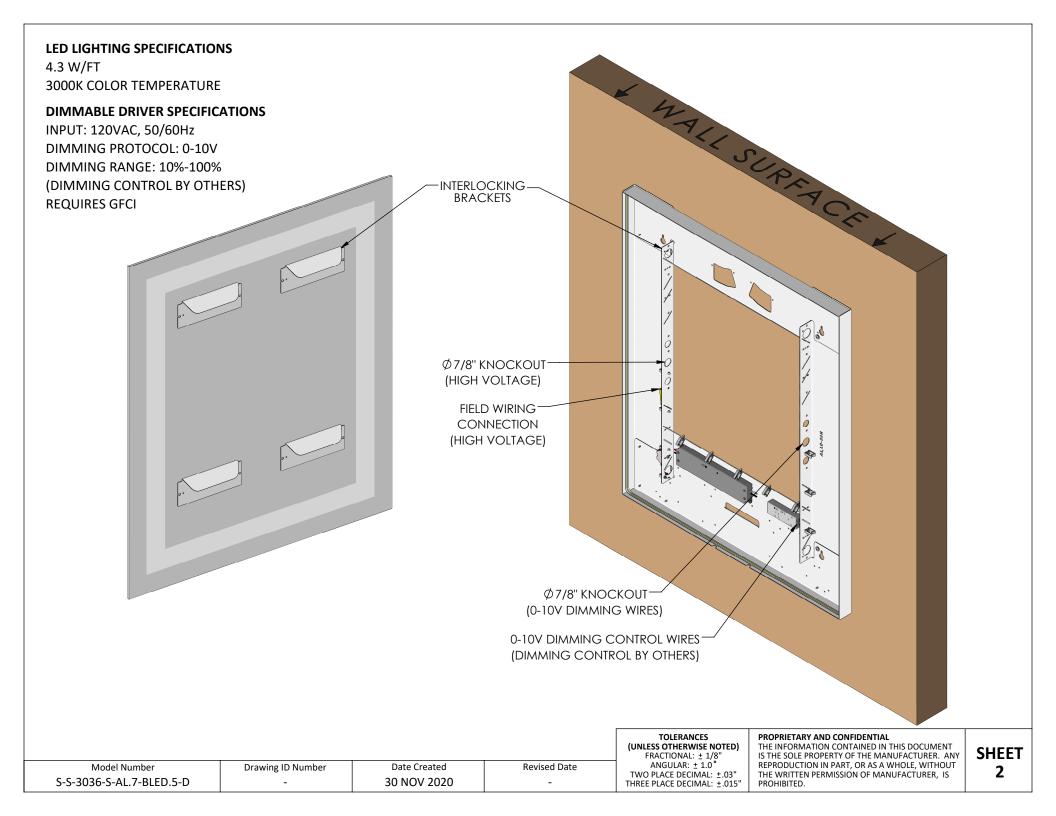

## INSTALLATION INSTRUCTIONS:

- Reference the dimensions from this sheet to properly locate the keyhole slots on the mounting surface.
- If it is not possible to mount to the wall framing members, use toggle bolts into minimum ½-inch thick drywall.
- Make field wiring connections to the fixture disconnect using the color code listed in the next section.
- Hang mirror assembly. Ensure the brackets are interlocked and mirror is secure.

## FIELD WIRING CONNECTIONS:

- Accepts AWG 16 12 solid or stranded (19 strands max.)
- Strip insulation back .43" to .51"
- Color Code:

Model Number

S-S-3036-S-AL.7-BLED.5-D

WHITE - neutral BLACK - line voltage GREEN - ground

**NOTE:** Connect 0-10V dimming signal directly to driver dimming control wires.