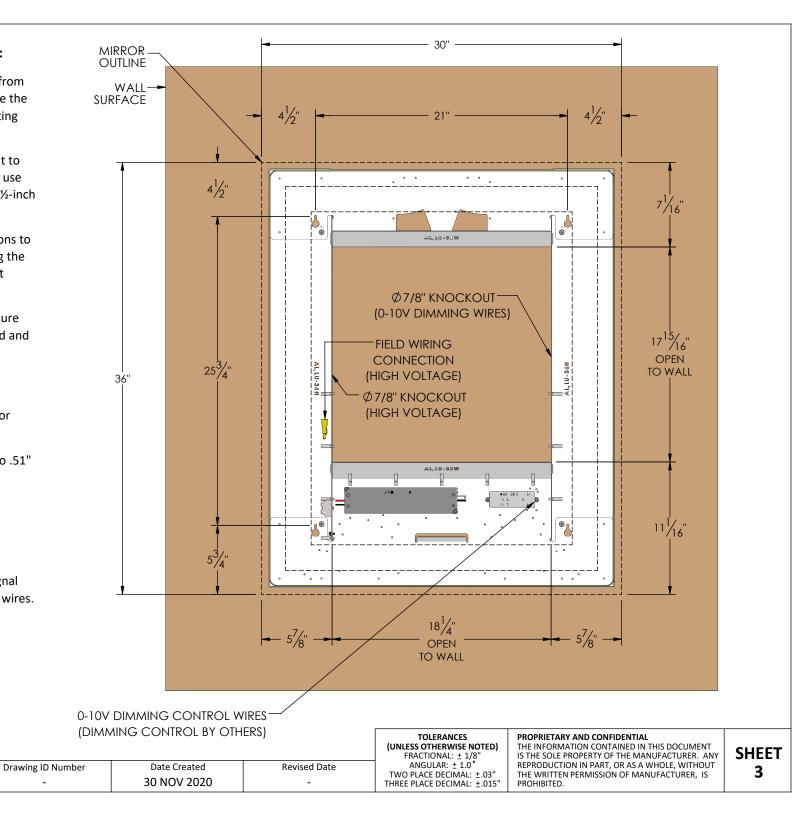

## INSTALLATION INSTRUCTIONS:

- Reference the dimensions from this sheet to properly locate the keyhole slots on the mounting surface.
- If it is not possible to mount to the wall framing members, use toggle bolts into minimum ½-inch thick drywall.
- Make field wiring connections to the fixture disconnect using the color code listed in the next section.
- Hang mirror assembly. Ensure the brackets are interlocked and mirror is secure.

## FIELD WIRING CONNECTIONS:

- Accepts AWG 16 12 solid or stranded (19 strands max.)
- Strip insulation back .43" to .51"
- Color Code:

Model Number

S-S-3036-S-AL.7-BLED.5-D

WHITE - neutral BLACK - line voltage GREEN - ground

**NOTE:** Connect 0-10V dimming signal directly to driver dimming control wires.