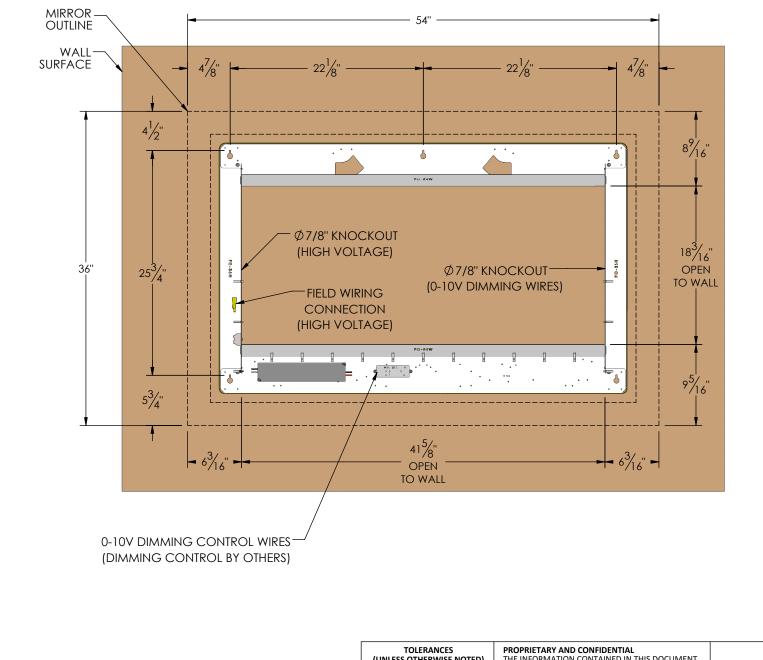

## **INSTALLATION INSTRUCTIONS:**

- Reference the dimensions from this sheet to properly locate the keyhole slots on the mounting surface.
- If it is not possible to mount to the wall framing members, use toggle bolts into minimum ½-inch thick drywall.
- Make field wiring connections to the fixture disconnect using the color code listed in the next section.
- Hang mirror assembly. Ensure the brackets are interlocked and mirror is secure.

## FIELD WIRING CONNECTIONS:

- Accepts AWG 16 12 solid or stranded (19 strands max.)
- Strip insulation back .43" to .51"
- Color Code:

WHITE - neutral BLACK - line voltage GREEN - ground

**NOTE:** Connect 0-10V dimming signal directly to driver dimming control wires.