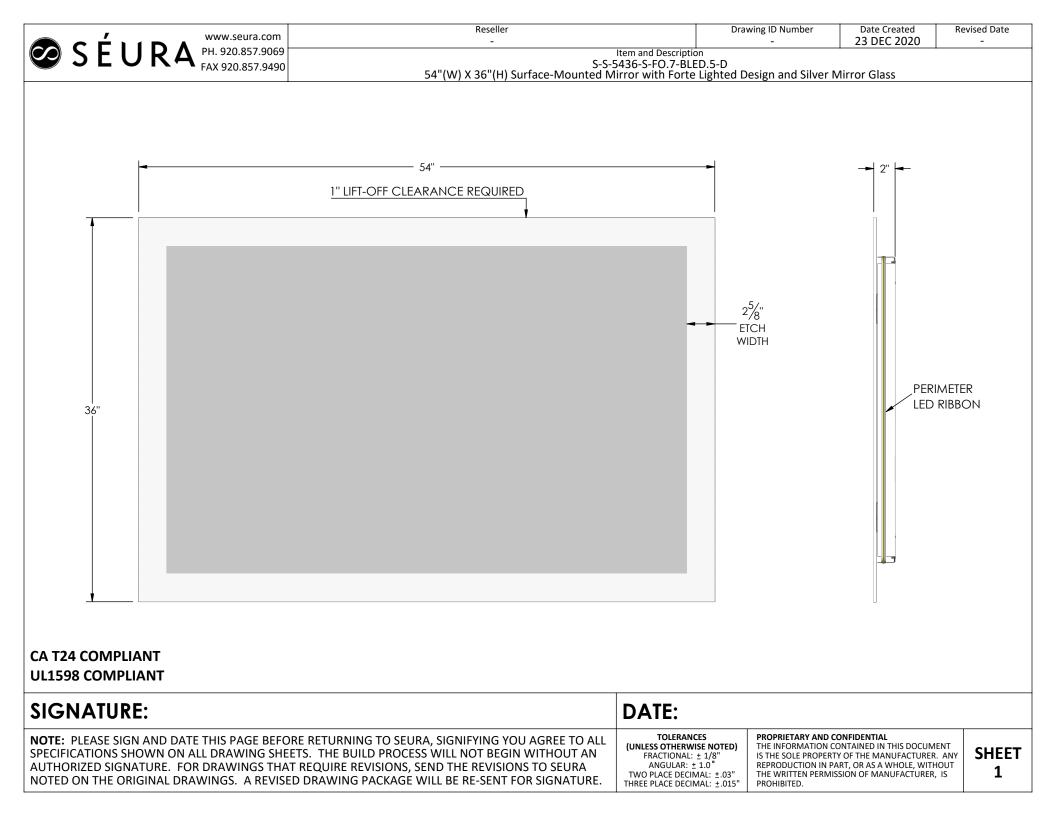

## **INSTALLATION INSTRUCTIONS:**

- Reference the dimensions from this sheet to properly locate the keyhole slots on the mounting surface.
- If it is not possible to mount to the wall framing members, use toggle bolts into minimum ½-inch thick drywall.
- Make field wiring connections to the fixture disconnect using the color code listed in the next section.
- Hang mirror assembly. Ensure the brackets are interlocked and mirror is secure.