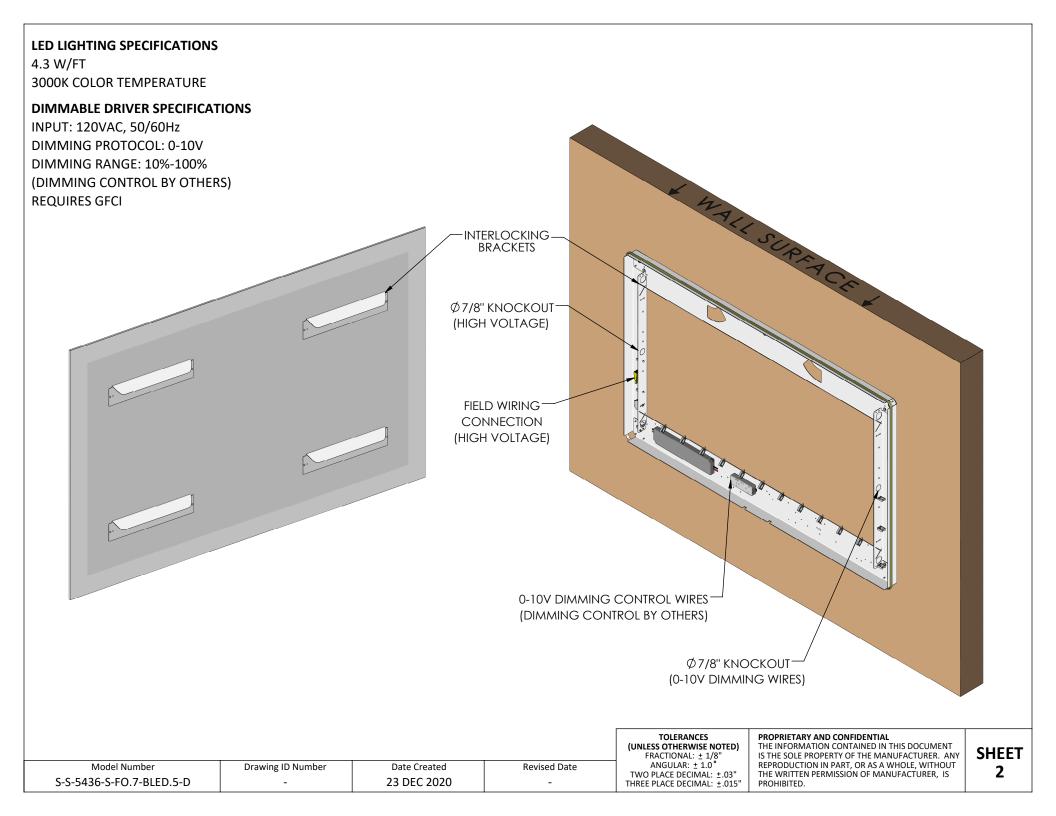

## **INSTALLATION INSTRUCTIONS:**

- Reference the dimensions from this sheet to properly locate the keyhole slots on the mounting surface.
- If it is not possible to mount to the wall framing members, use toggle bolts into minimum ½-inch thick drywall.
- Make field wiring connections to the fixture disconnect using the color code listed in the next section.
- Hang mirror assembly. Ensure the brackets are interlocked and mirror is secure.

## FIELD WIRING CONNECTIONS:

- Accepts AWG 16 12 solid or stranded (19 strands max.)
- Strip insulation back .43" to .51"
- Color Code:

WHITE - neutral BLACK - line voltage GREEN - ground

**NOTE:** Connect 0-10V dimming signal directly to driver dimming control wires.