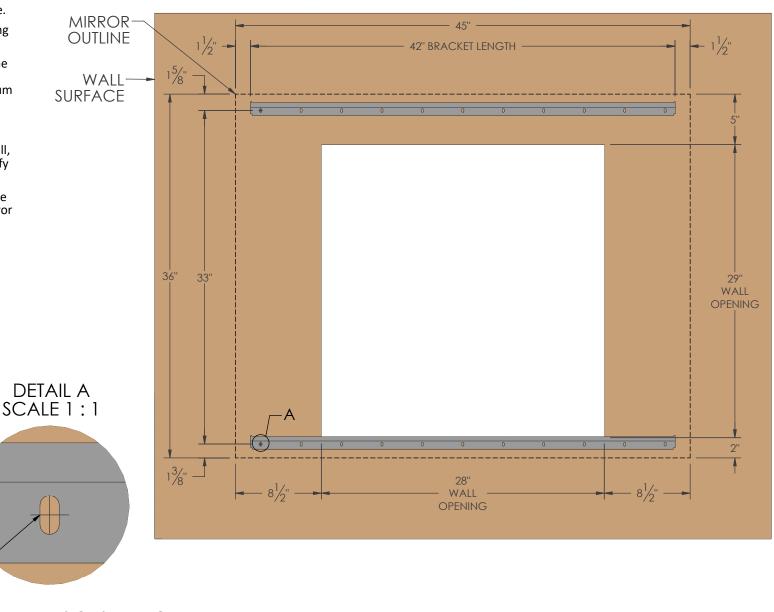

## **INSTALLATION INSTRUCTIONS:**

- Reference the dimensions on this sheet to properly locate the wall brackets on the mounting surface.
- Wall brackets must have mounting screws in both end slots.
- If it is not possible to mount to the wall framing members, use the supplied toggle bolts into minimum ½-inch thick drywall. Toggle bolt instructions are included in the fastener packet.
- Hold mirror assembly close to wall, connect A/V and power, and verify functionality.
- Hang mirror assembly. Ensure the brackets are interlocked and mirror is secure.

**DETAIL VIEW** 

TV POWER PLUG

SCALE 1:2

VERTICAL DIMENSIONS ARE TO CENTER OF MOUNTING SLOTS

Model Number Drawing ID Number S-R-4536-27.6-V2

Date Created 17 DEC 2021 Revised Date

TOLERANCES
(UNLESS OTHERWISE NOTED)
FRACTIONAL: ± 1/8"
ANGULAR: ± 1.0°
TWO PLACE DECIMAL: ±.03"