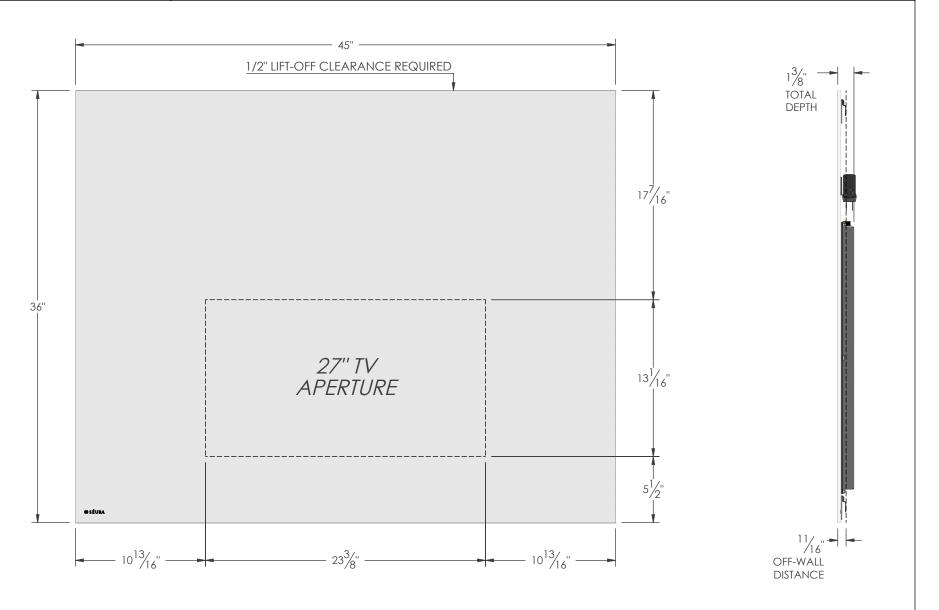

Drawing ID Number

Date Created 17 DEC 2021 **Revised Date** 

Item and Description S-R-4536-27.6-V2 45"(W) X 36"(H) Recessed TV Mirror with 27" TV and Vanishing Vanity Glass