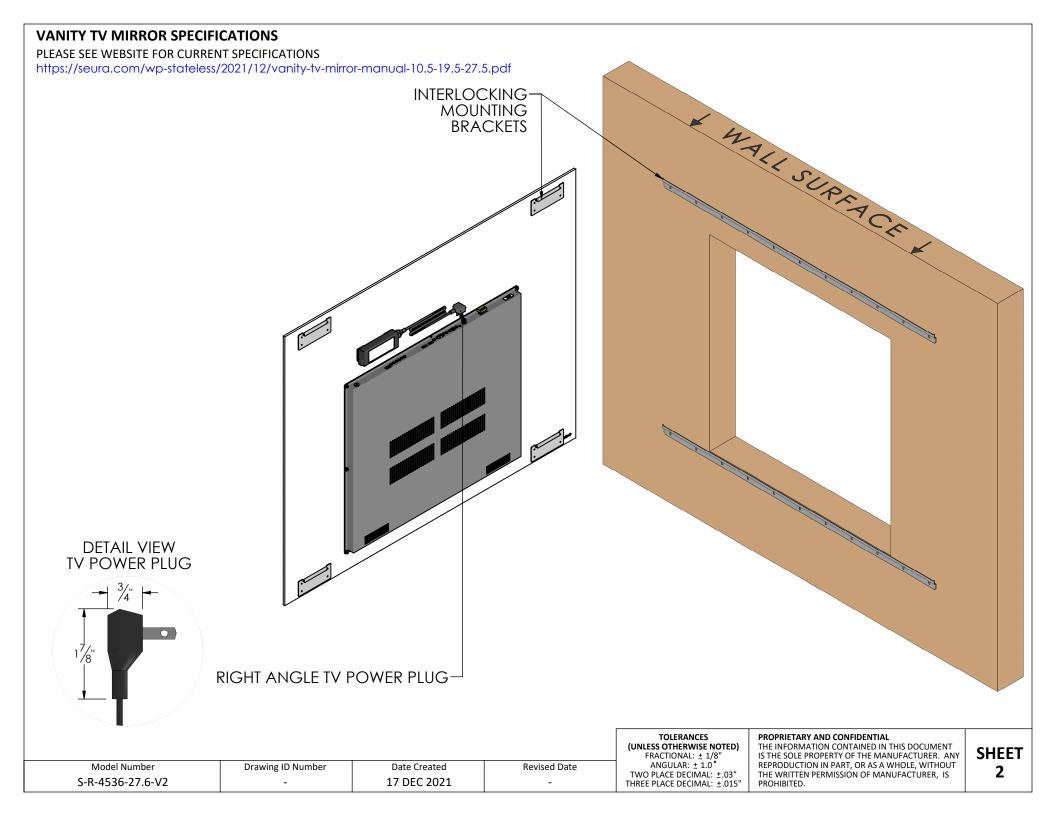

## **INSTALLATION INSTRUCTIONS:**

- Reference the dimensions on this sheet to properly locate the wall brackets on the mounting surface.
- Wall brackets must have mounting screws in both end slots.
- If it is not possible to mount to the wall framing members, use the supplied toggle bolts into minimum ½-inch thick drywall. Toggle bolt instructions are included in the fastener packet.
- Hold mirror assembly close to wall, connect A/V and power, and verify functionality.
- Hang mirror assembly. Ensure the brackets are interlocked and mirror is secure.

**DETAIL VIEW** 

TV POWER PLUG

SCALE 1:2

VERTICAL DIMENSIONS ARE TO CENTER OF MOUNTING SLOTS

Model Number Drawing ID Number S-R-4536-27.6-V2

Date Created 17 DEC 2021 Revised Date

TOLERANCES
(UNLESS OTHERWISE NOTED)
FRACTIONAL: ± 1/8"
ANGULAR: ± 1.0°
TWO PLACE DECIMAL: ±.03"