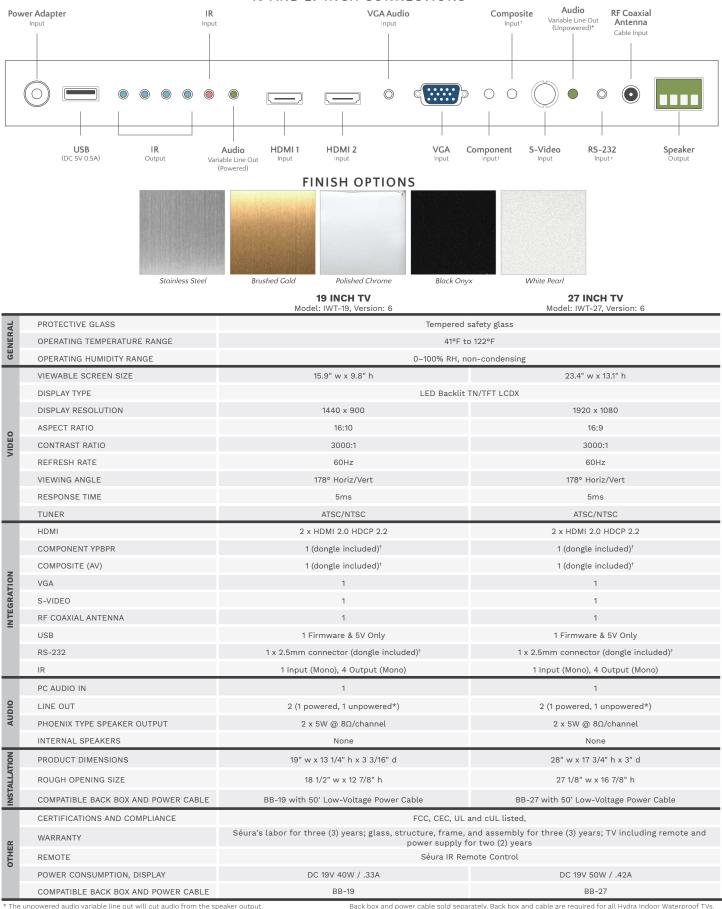

## **FINISH OPTIONS**

Stainless Steel Brushed Gold Polished Chrome Black Onyx

Pearl White

**PROTECTIVE GLASS** 

Tempered safety glass

#### FLEXIBLE AUDIO SOLUTIONS

The Indoor Waterproof TV is outfitted with audio out options for professional distributed audio solutions like architectural ceiling speakers. Speakers not included.

**19 AND 27 INCH CONNECTIONS** 

\* The unpowered audio variable line out will cut audio from the speaker output. † Mini jack connection on TV, product includes adapter cables

Publish date: April 15, 2024. Information is subject to change without notice. © 2024 Séura