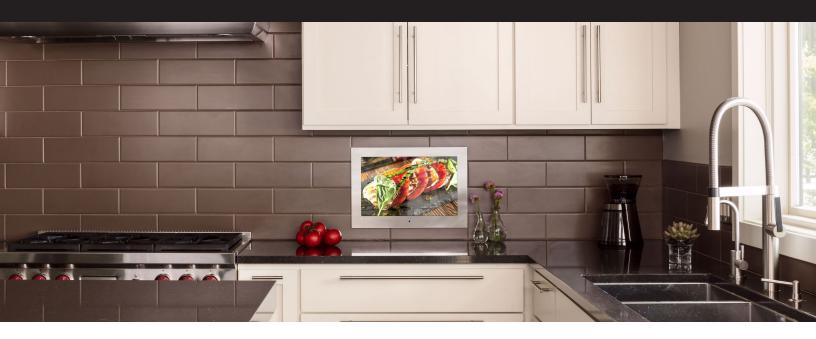

# séura tvs Hydra<sup>™</sup> Indoor Waterproof TVs

Bathroom, Kitchen, or Spa—Séura Indoor Waterproof TVs are designed to perform wherever you want them.

#### WATERPROOF

Séura Hydra is engineered for wet environments. Whether you place your TV in a shower or next to the bathtub you can enjoy a safe, fogfree viewing experience.

### EASY TO CLEAN

Safely clean the face of the TV. Whether it's tomato sauce in the kitchen or soap suds in the shower, Hydra can be cleaned as easy as any other appliance.