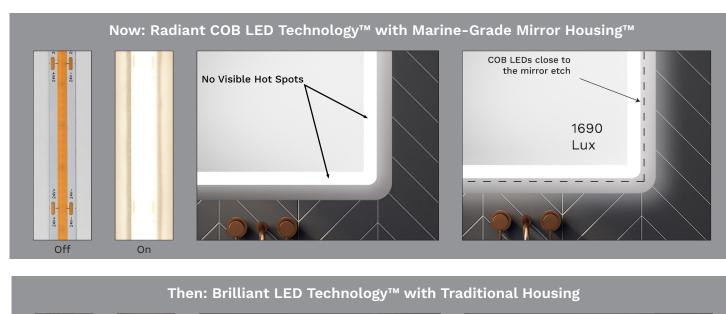

Séura's marine-grade mirror housing positions COB LEDs closer to the mirror etch and mirror edge for a brighter lighted mirror. Unlike traditional SMD LEDs, Séura's COB LEDs provide uniform light that doesn't cause bright hot spots, so they can be placed closer to the mirror.

## Uniform and Exact

High-end lighting emits smoothly and evenly, eliminating the need for add-on diffusers.

**Greener Energy** 

Save money with sustainable COB LEDs that shine brightly for over a decade and consume 40% less power than previous Séura LEDs.