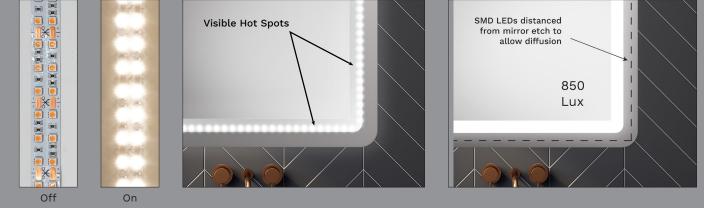

Séura's marine-grade mirror housing positions COB LEDs closer to the mirror etch and mirror edge for a brighter lighted mirror. Unlike traditional SMD LEDs, Séura's COB LEDs provide uniform light that doesn't cause bright hot spots, so they can be placed closer to the mirror.

## Uniform and Exact

High-end lighting emits smoothly and evenly, eliminating the need for add-on diffusers.

**Greener Energy** 

Save money with sustainable COB LEDs that shine brightly for over a decade and consume 40% less power than previous Séura LEDs.