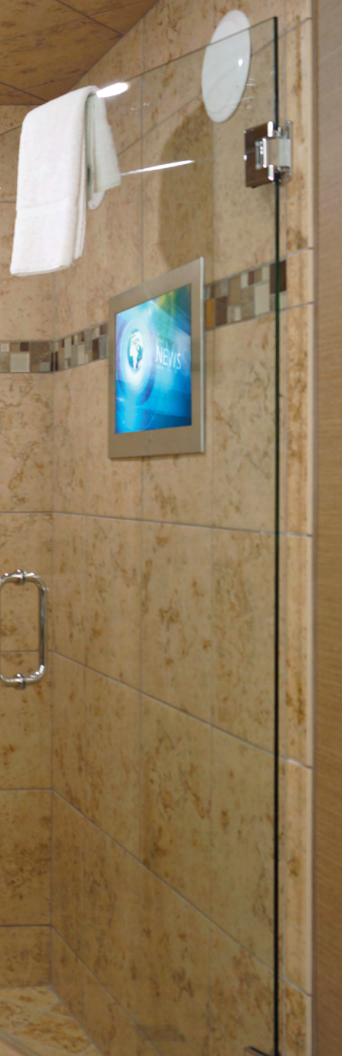

# Hydra Waterproof Tws

lush-mounted waterproof televisions are ideal for a variety of spaces, from wet bars to showers to kitchenettes. Séura indoor waterproof televisions add the function and appeal of a vivid television in wet and humid spaces without compromising designs with externally-mounted hardware.

# Hydra<sup>™</sup> Waterproof TV Technology

WITHSTANDS WATER AND HUMIDITY FOR A UNIQUE VIEWING EXPERIENCE

Séura's Indoor Waterproof TVs are designed for wet environments like showers, bathtubs and kitchens. The screens are comprised of tempered glass with low iron content for a true color-correct viewing experience, and are especially designed to completely seal out water. The powder-coated steel housing is engineered with drip management in mind – with complete protection for electronic components. The TV screen acts as its own defogger, so nothing will cloud the picture. Rated IP65 waterproof.