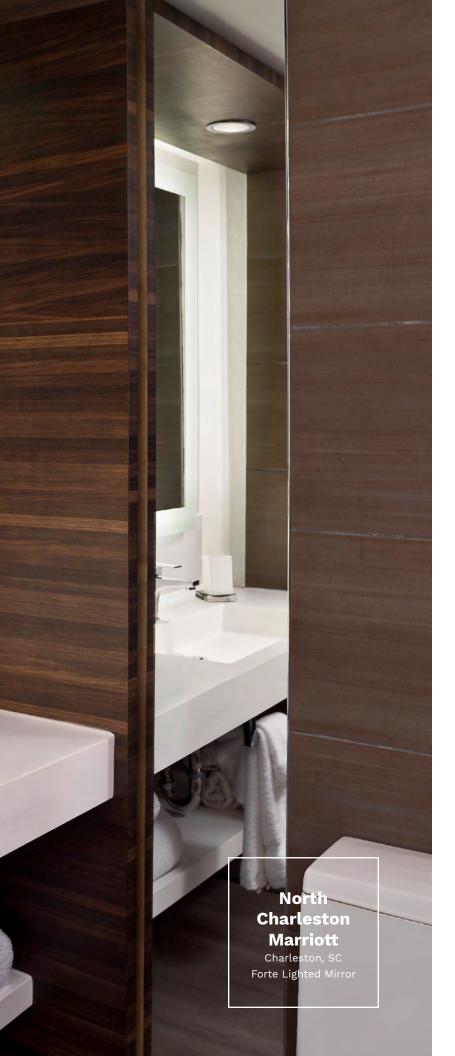

# Lighted Mirrors

ring abundant, bright and clean light into your bathroom design without adding additional fixtures. Smooth lines, unparalleled brightness, superior mirror reflectivity and a broad suite of customization options make Séura's lighted mirrors perfect for every design project.

## Lighted Mirror Technology

DELIVERING SUPERIOR BRIGHTNESS AND ENDLESS DESIGN POSSIBILITIES

Séura lighted mirrors featuring Radiant COB LED Technology™ offer superior brightness compared to traditional fluorescent lamps. Choose Séura Radiant LED lighting for a long life, energy-efficient and environmentally safe solution that reduces maintenance and replacement costs while saving money on electricity. With Séura Radiant COB LED lighting, mirror size and design are unrestricted by standard bulb sizes. Flexible LED strips bend and form to virtually any size and shape, allowing unlimited design options with evenly lit patterns. Upgrade to a dimmable driver for the ultimate in flexibility.