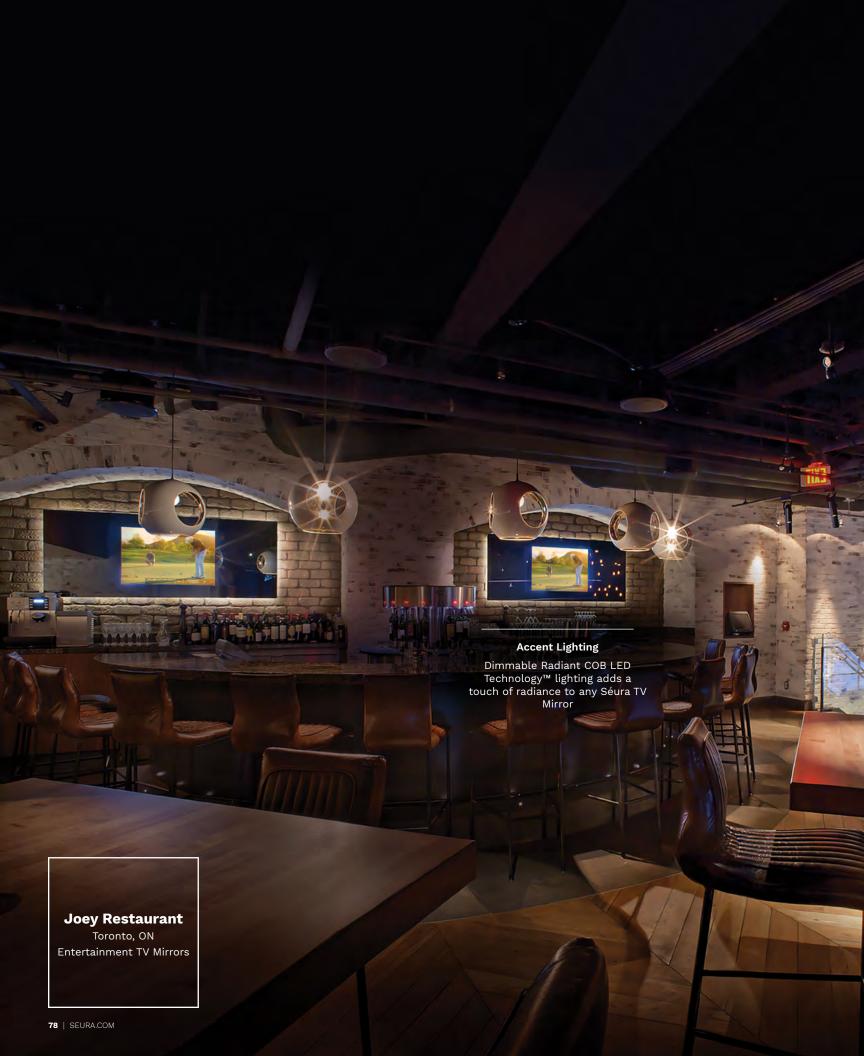

# Entertainment TV Mirror Technology

HIGH PERFORMANCE TV WHEN ON AND STUNNING MIRROR WHEN OFF

Séura Entertainment TV Mirrors are built with high brightness television panels and specially formulated Entertainment mirror glass to allow the brightest picture to shine through. Séura's integrated TV Mirror design allows for superior TV image clarity. The Séura Entertainment TV Mirror allows designers and guests to avoid the visual distraction of the traditional 'black box' television and focus instead on the design and experience.