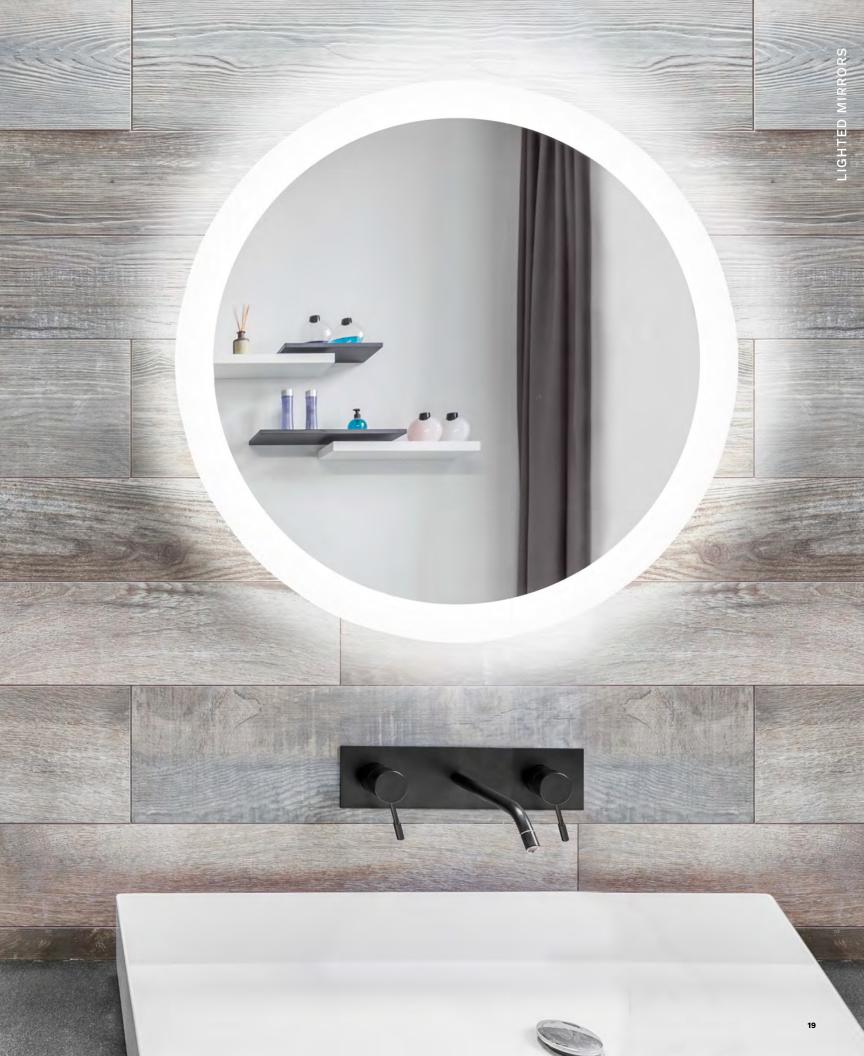

# Lighted Mirrors

ring abundant, bright and clean light into your bathroom design without adding additional fixtures. Smooth lines, unparalleled brightness, superior mirror reflectivity and a broad suite of customization options make Séura's lighted mirrors perfect for every design project.

## Lighted Mirror Technology

DELIVERING SUPERIOR BRIGHTNESS AND ENDLESS DESIGN POSSIBILITIES

Séura lighted mirrors featuring Radiant COB LED Technology™ offer superior brightness compared to traditional fluorescent lamps. Choose Séura Radiant LED lighting for a long life, energy-efficient and environmentally safe solution that reduces maintenance and replacement costs while saving money on electricity. With Séura Radiant COB LED lighting, mirror size and design are unrestricted by standard bulb sizes. Flexible LED strips bend and form to virtually any size and shape, allowing unlimited design options with evenly lit patterns. Upgrade to a dimmable driver for the ultimate in flexibility.