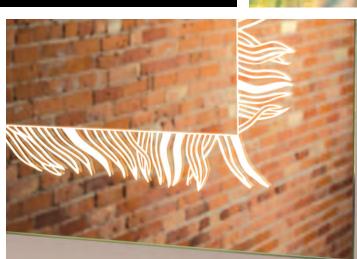

# $\mathsf{Eco}^{\scriptscriptstyle\mathsf{TM}}$

## **DESIGN COLLECTION**

The Eco Collection draws inspiration from natural elements: wood grain, rippling water, birds in flight and floral figures. These patterns recall the free-form beauty of nature, adding a delicate sculptural component to the lighting.

## Eco<sup>™</sup> Design Collection