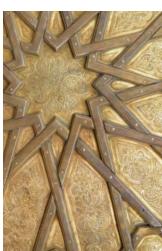

## **DESIGN COLLECTION**

Séura's Boho Design Collection features patterns that echo mosaics from the classical world. These illuminated designs evoke the structure and form of antiquity while offering a unique and captivating contribution to modern eclectic style. Four core patterns are available in both bright and accent lighting configurations for a total of eight elegant lighted mirror designs.

## Boho<sup>™</sup> Design Collection