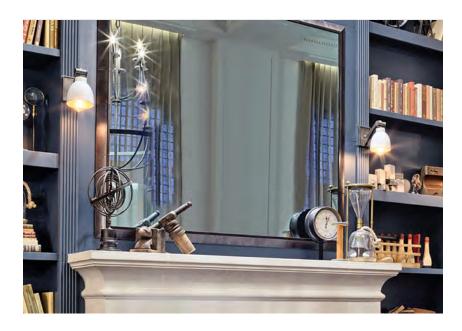

# Lighted Mirrors

ring abundant, bright and clean light into your bathroom design without adding additional fixtures. Smooth lines, unparalleled brightness, superior mirror reflectivity and a broad suite of customization options make Séura's lighted mirrors perfect for every design project.

Set your space apart with an edgy design from one of Séura's Design Collections. Carefully designed by the industry's best and curated by Séura's design team, Séura's Design Collections offer motifs that capture the essence of the hottest and up-and-coming trends in the industry.

## Art that Works

"Séura's backlit mirror design was the perfect fit for our ART Gallery themed luxury property. Placed in our guest bathrooms, it allows guests to see themselves as a beautifully framed work of art, creating the optimum experiential feel."

DAVID BODETTE, GENERAL MANAGER
THE ART HOTEL