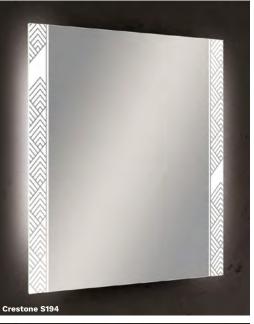

# Geo™

## **DESIGN COLLECTION**

Séura's Geo Collection evokes the elemental, crystalline structure of stone. The patterns are geometric but not rigidly structured, providing a unique and captivating contribution to designs that blend well-defined lines with organic features.

# Geo<sup>™</sup> Design Collection

#### STANDARD SIZES

| 30" w x 36" h | 30" w x 42" h | 30" w x 48" h |
|---------------|---------------|---------------|
| 36" w x 36" h | 36" w x 42" h | 36" w x 48" h |
| 42" w x 36" h | 42" w x 42" h | 42" w x 48" h |
| 48" w x 36" h | 48" w x 42" h | 48" w x 48" h |
| 54" w x 36" h | 54" w x 42" h | 54" w x 48" h |