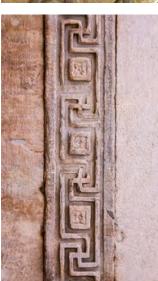

# Deconstructed Deco™

#### **DESIGN COLLECTION**

The Deconstructed Deco Design Collection captures the essence of the art deco movement. Designed by Séura Studio Series 2016 designer, Colleen Smith, these illuminated designs lend a modernist approach to the iconic lines and geometric shapes used in fashion, architecture, and decorative arts. Four patterns offer varying degrees of brightness, and even include a version with select color accents for a unique yet versatile mirror showpiece.

## Deconstructed Deco™ Design Collection