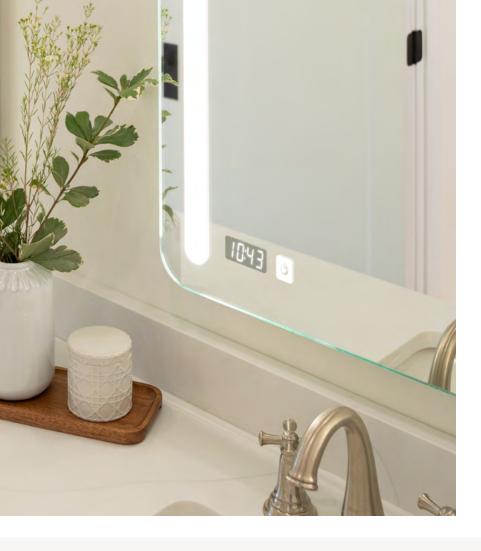

## **Touch Control Clock** and Dimming

Your day begins with reflecting timeliness, and an LED clock conveniently integrated with your mirror keeps you focused so you're out the door on time. With in-mirror controls, it's easy to set the time and tune the light to complement your mood or activity.

### 10:43

#### **DIGITAL CLARITY**

Keep an eye on the time with an attractive in-mirror LED display that's visible at a glance from across the room.

#### **STAY PROMPT**

With the proximity to the clock at all times, you'll have the ultimate accountability partner and can rest assured that you're using time wisely.

#### **DEPENDABLE**

An internal back-up battery allows the clock to keep time even when the mirror is powered off.

#### TOUCH CONTROL

One button on the mirror's surface allows you to set the clock and control the mirror lights - tap to power the lights on and off, or touch and hold to dim levels.