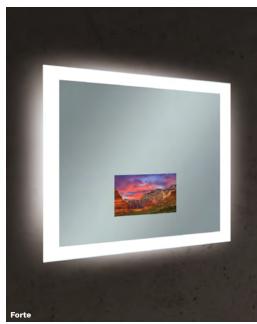

### **DESIGN COLLECTION**

Séura's Classic Collection is inspired by the clean, sharp lines of classic architecture. Sleek patterns compliment designs featuring bold, rectilinear structural elements.

Some designs, such as the Lumin and Allegro, project a high volume of light on the subject. Other designs, such as the Veda and Forte, emit an ambient, complementing glow. Etched into the backside of the glass, these patterns are protected from dust and discoloration for a long, beautifully illuminated life.

# Television Mirrors

éura Television Mirrors offer something new, cutting-edge and exciting:
a best-in-class television embedded into a mirror. The television is truly invisible when turned off, leaving only a mirror with very accurate reflection. Séura Vanity TV Mirrors are seamlessly and invisibly incorporated into your guests' bathroom mirror, allowing them to watch news or entertainment as they get ready for the day or unwind and get ready for bed.