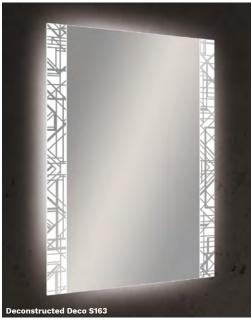

# Deconstructed Deco™

#### **DESIGN COLLECTION**

The Deconstructed Deco Design Collection captures the essence of the art deco movement. Designed by Séura Studio Series 2016 designer, Colleen Smith, these illuminated designs lend a modernist approach to the iconic lines and geometric shapes used in fashion, architecture, and decorative arts. Four patterns offer varying degrees of brightness, and even include a version with select color accents for a unique yet versatile mirror showpiece.

## Deconstructed Deco™ Design Collection