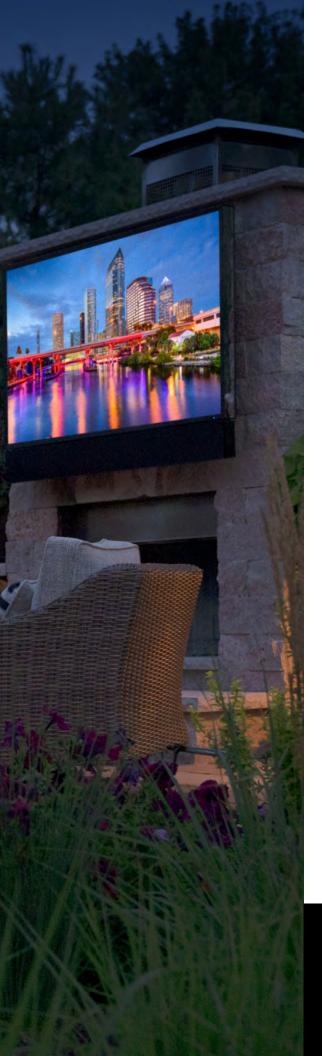

# Outdoor Displays

legant design meets best-in-class video performance in all weather conditions.

From rooftops to balconies to poolside cabanas, Séura Outdoor TVs enhance beautifully designed spaces and bring people together. Séura outdoor displays and accessories are designed to deliver best-in-class outdoor entertainment experiences for any outdoor location – whether it be covered and shaded or exposed and sun-filled.

# Outdoor Display Technology

WEATHERPROOF AND WORRY-FREE

Séura Outdoor TVs outperform the competition with the best weatherproofing, best picture quality, best-sounding and best-looking Outdoor TVs in the industry.

#### Largest and Sleekest Designs

With screens as large as 85 inches and design details like ultra-thin bezels and mirrored side panels, Séura's full line of sleek Outdoor TVs are designed to fit seamlessly in your outdoor space.