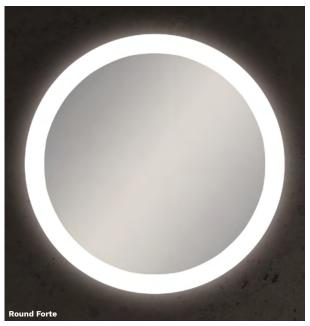

# Classic

### **DESIGN COLLECTION**

Séura's Classic Collection is inspired by the clean, sharp lines of classic architecture. Sleek patterns compliment designs featuring bold, rectilinear structural elements.

Some designs, such as the Lumin and Allegro, project a high volume of light on the subject. Other designs, such as the Veda and Forte, emit an ambient, complementing glow. Etched into the backside of the glass, these patterns are protected from dust and discoloration for a long, beautifully illuminated life.

## Classic Design Collection

STANDARD SIZES

30" diameter 36" diameter 42" diameter

Classic Design Collection

CUSTOMIZE YOUR MIRROR

Mirror Size | Lighting Design | Technology | Frame