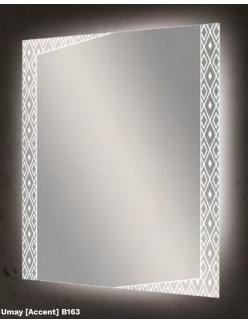

## **DESIGN COLLECTION**

Séura's Boho Design Collection features patterns that echo mosaics from the classical world. These illuminated designs evoke the structure and form of antiquity while offering a unique and captivating contribution to modern eclectic style. Four core patterns are available in both bright and accent lighting configurations for a total of eight elegant lighted mirror designs.

## Boho<sup>™</sup> Design Collection

#### STANDARD SIZES

| 30" w x 36" h<br>36" w x 36" h | 30" w x 42" h<br>36" w x 42" h | 30" w x 48" h<br>36" w x 48" h |
|--------------------------------|--------------------------------|--------------------------------|
| 42" w x 36" h                  | 42" w x 42" h                  | 42" w x 48" h                  |
| 48" w x 36" h                  | 48" w x 42" h                  | 48" w x 48" h                  |
| 54" w x 36" h                  | 54" w x 42" h                  | 54" w x 48" h                  |