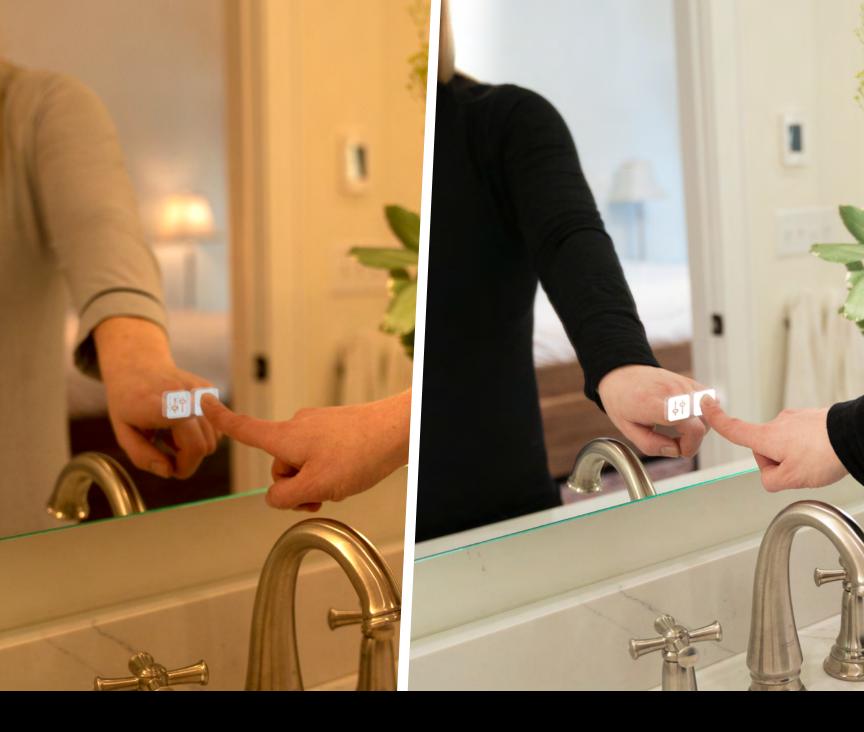

## Touch Control Color Temperature

#### LIGHTED MIRRORS

Whether you're energizing your morning routine with cool, clean white, or winding down for a good night's sleep with a warm and inviting glow, tune your light color with the in-mirror touch sensor. This adjustment serves as beauty lighting so you blend and perfect your makeup shade to match your next location—use warmer light to prep you for intimate evenings, natural white for indoor events, and cool white for outdoor daylight activities.

#### **Makeup Lighting**

To get just the right shade and weight of makeup application, fine-tune your color temperature to replicate your destination.

#### **Gradual Adjustments**

Select from calming, natural warm to cool settings that boost alertness or relax your mind and body for a good night's sleep.

#### Easy to Use

Each tap of the button will quickly scale to the next preset, or hold to slowly move up and down the light spectrum.

#### Smart Memory

Select your desired color before turning the lights off and your setting will resume the next time you turn the lights on.