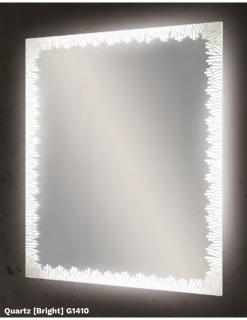

## **DESIGN COLLECTION**

Séura's Geo Collection evokes the elemental, crystalline structure of stone. The patterns are geometric but not rigidly structured, providing a unique and captivating contribution to designs that blend well-defined lines with organic features.

# Geo<sup>™</sup> Design Collection