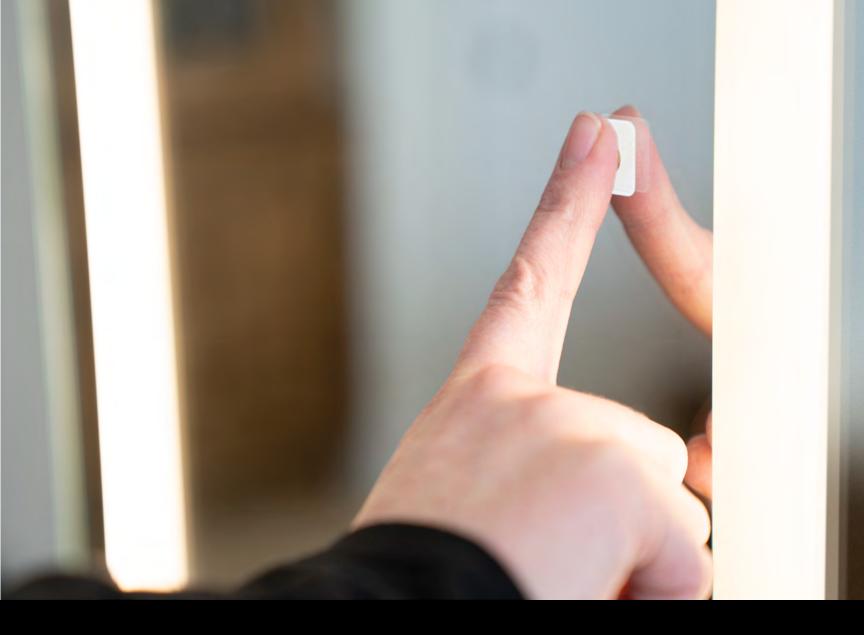

## **Touch Control** Dimming

LIGHTED MIRRORS

Meet the sophisticated lighting that balances the room with your mood. Séura's lighted mirrors adjust to every changing moment of your day with intuitive touch dimming.

#### **ONE-TOUCH CONTROL**

Tap the mirror to power the lights on and off, or gently touch and hold to dim brightness levels.

#### **SMART MEMORY**

Select your desired brightness and your setting will be resumed next time you turn the mirror lights on.

#### **SLEEK DESIGN**

The dance of form and function results in a minimalist, integrated design with convenient touch capability.