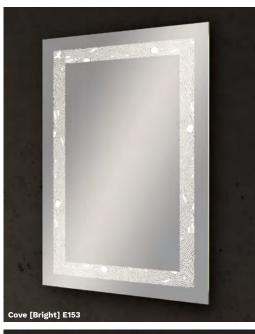

# Geo™

## **DESIGN COLLECTION**

Séura's Geo Collection evokes the elemental, crystalline structure of stone. The patterns are geometric but not rigidly structured, providing a unique and captivating contribution to designs that blend well-defined lines with organic features.

# Geo<sup>™</sup> Design Collection