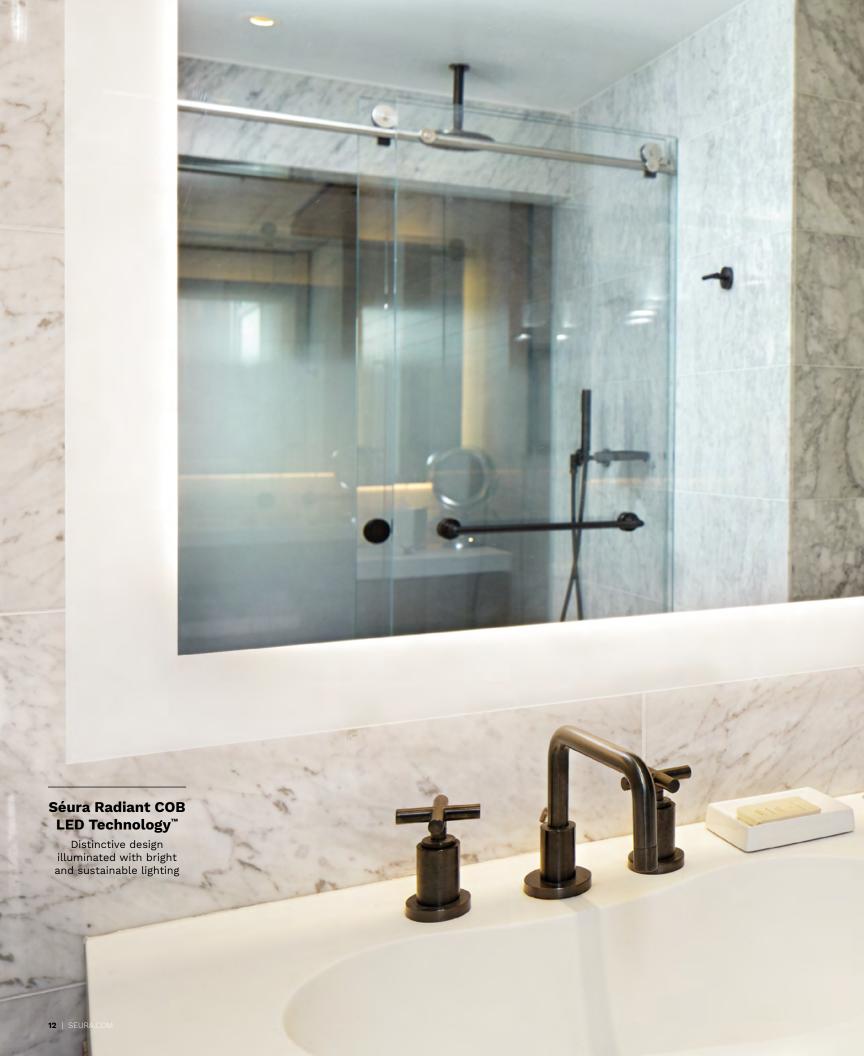

## Radiant COB LED Technology™

LIGHTED MIRRORS

See the beauty of innovation with the latest, energy-efficient COB LED lighting. Séura's lighted mirrors with Radiant COB LED Technology™ offer powerful, natural color with evenly diffused light to brighten and smooth your appearance.

#### **Exceptional Brightness**

Séura's Radiant COB LED Technology™ lighted mirrors are 25% brighter than the leading competition and 15% brighter than our previous designs

#### **Uniform and Exact**

This high-end lighting emits smoothly and evenly, eliminating the need for add-on diffusers, and radiates at a precise color rating for tones and hues that nature intended.

#### Greener Energy

Save money on electricity with sustainable Radiant COB LED Technology™ that shines brightly for over a decade and consumes 44% less power than previous Séura LEDs.