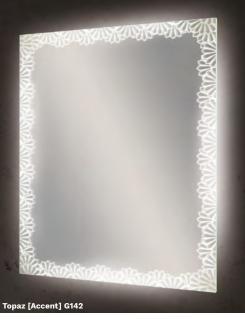

## **DESIGN COLLECTION**

Séura's Boho Design Collection features patterns that echo mosaics from the classical world. These illuminated designs evoke the structure and form of antiquity while offering a unique and captivating contribution to modern eclectic style. Four core patterns are available in both bright and accent lighting configurations for a total of eight elegant lighted mirror designs.

## Boho<sup>™</sup> Design Collection