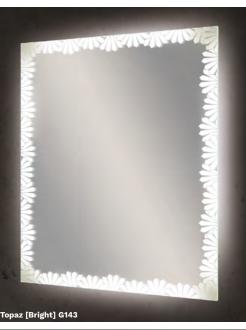

## **DESIGN COLLECTION**

Séura's Boho Design Collection features patterns that echo mosaics from the classical world. These illuminated designs evoke the structure and form of antiquity while offering a unique and captivating contribution to modern eclectic style. Four core patterns are available in both bright and accent lighting configurations for a total of eight elegant lighted mirror designs.

## Boho<sup>™</sup> Design Collection