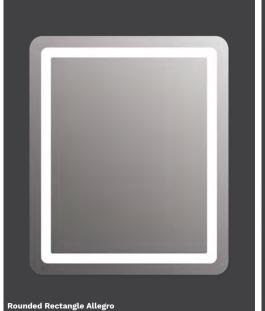

# Classic

### **DESIGN COLLECTION**

Séura's Classic Collection is inspired by the clean, sharp lines of classic architecture. Sleek patterns compliment designs featuring bold, rectilinear structural elements.

Some designs, such as the Lumin and Allegro, project a high volume of light on the subject. Other designs, such as the Veda and Forte, emit an ambient, complementing glow. Etched into the backside of the glass, these patterns are protected from dust and discoloration for a long, beautifully illuminated life.

## Classic Design Collection

STANDARD SIZES

30" diameter 36" diameter 42" diameter

Classic Design Collection

CUSTOMIZE YOUR MIRROR

Mirror Size | Lighting Design | Technology | Frame