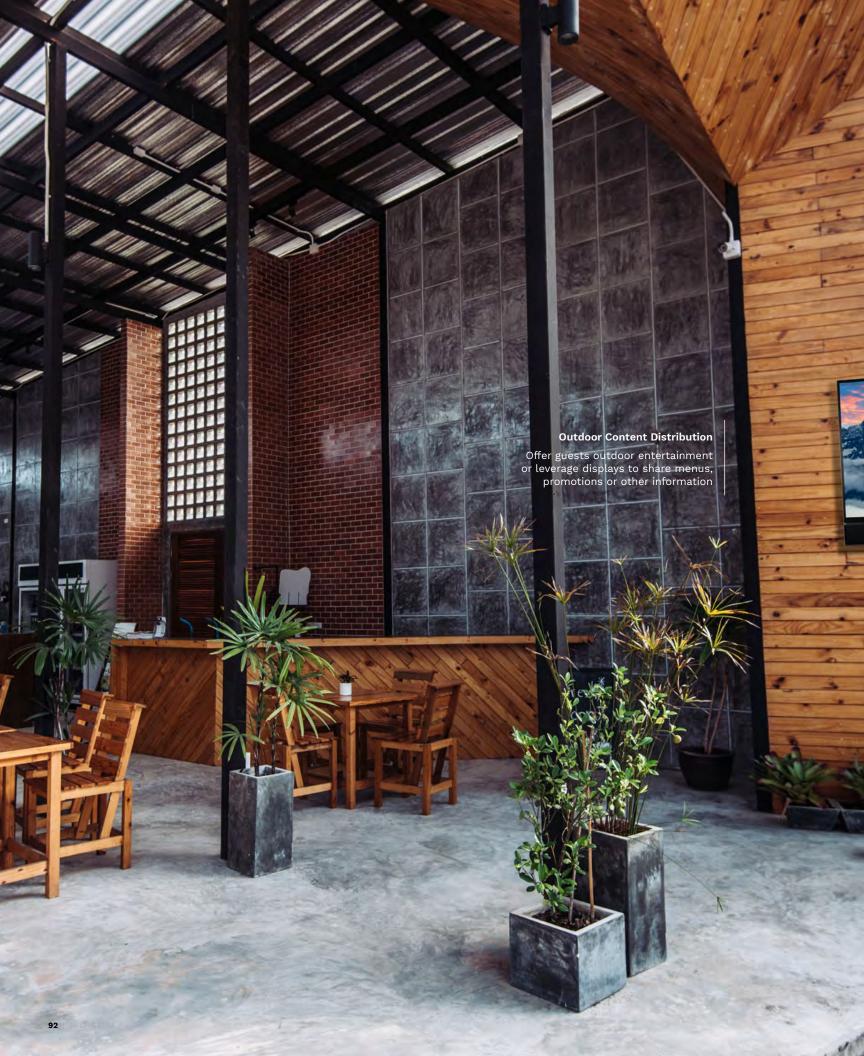

# Outdoor Displays

legant design meets best-in-class video performance in all weather conditions.

From rooftops to balconies to poolside cabanas, Séura Outdoor TVs enhance beautifully designed spaces and bring people together. Séura outdoor displays and accessories are designed to deliver best-in-class outdoor entertainment experiences for any outdoor location – whether it be covered and shaded or exposed and sun-filled.

# Outdoor Display Technology

WEATHERPROOF AND WORRY-FREE

Séura Outdoor TVs outperform the competition with the best weatherproofing, best picture quality, best-sounding and best-looking Outdoor TVs in the industry.