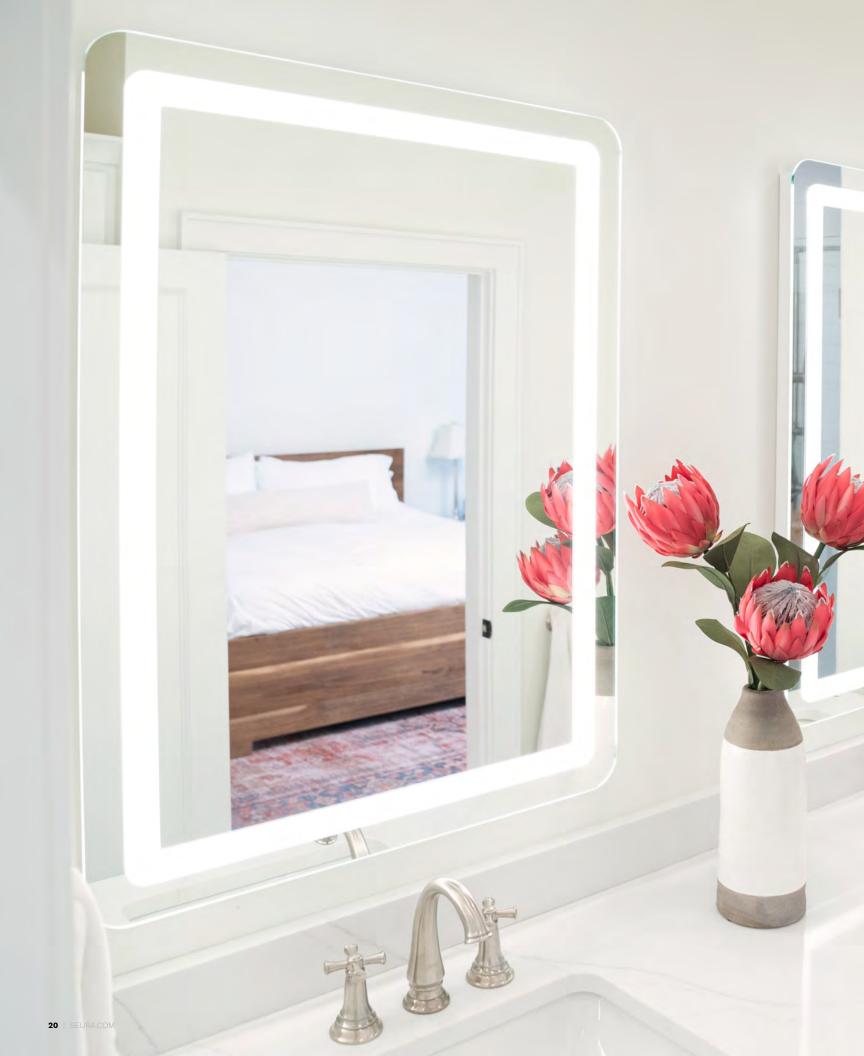

# Classic

### **DESIGN COLLECTION**

Séura's Classic Collection is inspired by the clean, sharp lines of classic architecture. Sleek patterns compliment designs featuring bold, rectilinear structural elements.

Some designs, such as the Lumin and Allegro, project a high volume of light on the subject. Other designs, such as the Veda and Forte, emit an ambient, complementing glow. Etched into the backside of the glass, these patterns are protected from dust and discoloration for a long, beautifully illuminated life.

## Classic Design Collection

STANDARD SIZES

30" diameter 36" diameter 42" diameter

Classic Design Collection

CUSTOMIZE YOUR MIRROR

Mirror Size | Lighting Design | Technology | Frame