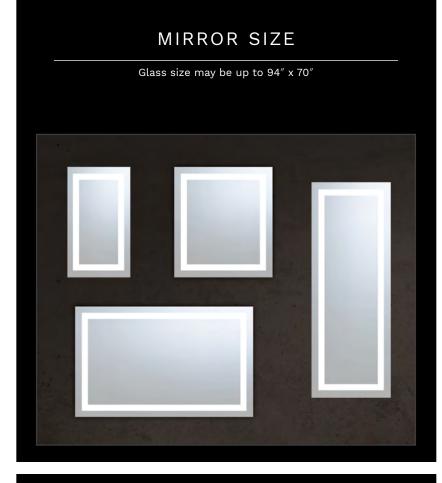

tribute for this deconstructed pattern of a piece of the Rocky Mountains."



Pikes S193



LIGHTED MIRRORS

## Vista<sup>™</sup> Design Collection

#### STANDARD SIZES

| 30" w x 36" h | 30" w x 42" h | 30" w x 48" h |
|---------------|---------------|---------------|
| 36" w x 36" h | 36" w x 42" h | 36" w x 48" h |
| 42" w x 36" h | 42" w x 42" h | 42" w x 48" h |
| 48" w x 36" h | 48" w x 42" h | 48" w x 48" h |
| 54" w x 36" h | 54" w x 42" h | 54" w x 48" h |



CUSTOMIZE YOUR MIRROR

Mirror Size | Lighting Design | Technology | Frame



# Designing a Custom Lighted Mirror

LIGHTED MIRRORS

Create a completely custom showcase piece for your property by working with Séura's design team to incorporate your unique design requirements and functionality for the perfect guest experience.





#### MIRROR SHAPE

Select from dozens of design options or create your own





## TECHNOLOGY UPGRADES

Add a TV, clock, nightlight, defogger, dimming functionality and more



#### FRAME

Available with 100+ frame options





A conveniently elegant timepiece fully integrated into the mirror Make late night trips to the bathroom easier on the eyes with an integrated nightlight







## Technology Upgrades

LIGHTED MIRRORS

Séura's innovative menu of technology add-ons allows you to impress guests with the advancements they expect.

#### Clock

Offer added convenience to guests as they get ready for the day with a low-maintenance clock.

#### **LED Nightlight**

Make night visits to the bathroom more comfortable for guests with a soft nightlight that illuminates the vanity.

#### Vani