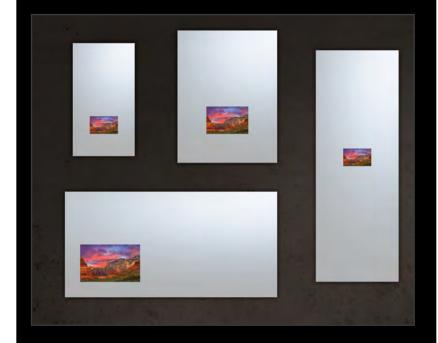

evisions. We were looking for a **sleek solution** that would blend in with our upscale bathrooms. The **quality of the TV picture was superior to competitors**."

DAVID BUENO, HOTEL MANAGER THE JEFFERSON HOTEL















## Vanity TV Mirror Technology

AN IDEAL COMBINATION OF IMAGE QUALITY AND MIRROR REFLECTIVITY

Séura Vanity TV Mirrors can be custom designed to enhance the guest room with an array of custom options including mirror size, TV screen size, lighting designs, designer frames and other technology upgrades. Séura Vanity TV Mirrors are purpose-built to withstand and thrive in humid bathroom conditions, giving your design longevity while always providing your guests with the benefit of a personal vanity television.







#### MIRROR SIZE

Glass size may be up to 94" x 70"



# **P**

## Designing a Custom Vanity TV Mirror

VANITY TV MIRRORS

Create a completely custom showcase piece for your property by working with Séura's design team to incorporate your unique design requirements and functionality for the perfect guest experience.

## LIGHTING

Available with popular classic designs



#### TELEVISION SIZE

Screen sizes range from 19" to 27"+



#### TELEVISION PLACEMENT

Screen may be specified anywhere within the mirror



#### TECHNOLOGY UPGRADES

Add a clock, nightlight, defogger, dimming functionality and more



#### FRAME

Available with 100+ frame options

















LIGHTED VANITY TV MIRRORS

## Classic Design Collection

STANDARD TV SIZES

19" Television 27" Television









## Specification Guide

VANITY TV MIRRORS

#### **Proprietary Va