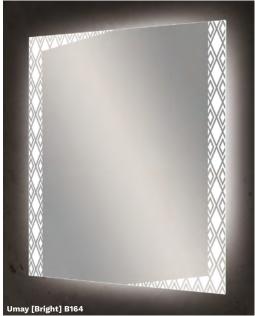

## **DESIGN COLLECTION**

Séura's Boho Design Collection features patterns that echo mosaics from the classical world. These illuminated designs evoke the structure and form of antiquity while offering a unique and captivating contribution to modern eclectic style. Four core patterns are available in both bright and accent lighting configurations for a total of eight elegant lighted mirror designs.

## Boho<sup>™</sup> Design Collection

#### STANDARD SIZES

| 30" w x 36" h<br>36" w x 36" h | 30" w x 42" h<br>36" w x 42" h | 30" w x 48" h<br>36" w x 48" h |
|--------------------------------|--------------------------------|--------------------------------|
| 42" w x 36" h                  | 42" w x 42" h                  | 42" w x 48" h                  |
| 48" w x 36" h                  | 48" w x 42" h                  | 48" w x 48" h                  |
| 54" w x 36" h                  | 54" w x 42" h                  | 54" w x 48" h                  |