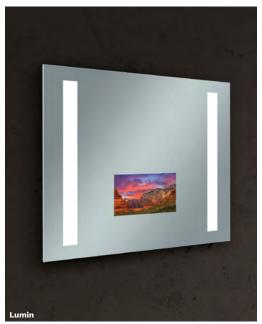

# Classic

### **DESIGN COLLECTION**

Séura's Classic Collection is inspired by the clean, sharp lines of classic architecture. Sleek patterns compliment designs featuring bold, rectilinear structural elements.

Some designs, such as the Lumin and Allegro, project a high volume of light on the subject. Other designs, such as the Veda and Forte, emit an ambient, complementing glow. Etched into the backside of the glass, these patterns are protected from dust and discoloration for a long, beautifully illuminated life.

## Classic Design Collection

STANDARD SIZES

30" diameter 36" diameter 42" diameter

Classic Design Collection

CUSTOMIZE YOUR MIRROR

Mirror Size | Lighting Design | Technology | Frame