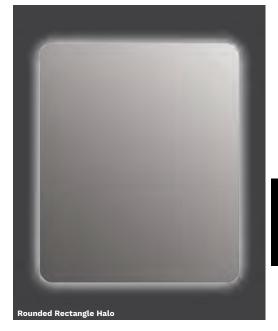

### **DESIGN COLLECTION**

Séura's Classic Collection is inspired by the clean, sharp lines of classic architecture. Sleek patterns compliment designs featuring bold, rectilinear structural elements.

Some designs, such as the Lumin and Allegro, project a high volume of light on the subject. Other designs, such as the Veda and Forte, emit an ambient, complementing glow. Etched into the backside of the glass, these patterns are protected from dust and discoloration for a long, beautifully illuminated life.