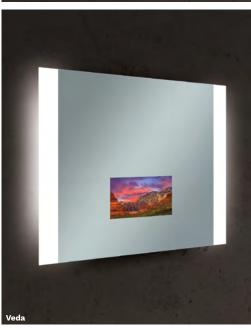

# Classic

### **DESIGN COLLECTION**

Séura's Classic Collection is inspired by the clean, sharp lines of classic architecture. Sleek patterns compliment designs featuring bold, rectilinear structural elements.

Some designs, such as the Lumin and Allegro, project a high volume of light on the subject. Other designs, such as the Veda and Forte, emit an ambient, complementing glow. Etched into the backside of the glass, these patterns are protected from dust and discoloration for a long, beautifully illuminated life.

## Classic Design Collection

STANDARD SIZES

30" diameter 36" diameter 42" diameter

Classic Design Collection

CUSTOMIZE YOUR MIRROR

Mirror Size | Lighting Design | Technology | Frame