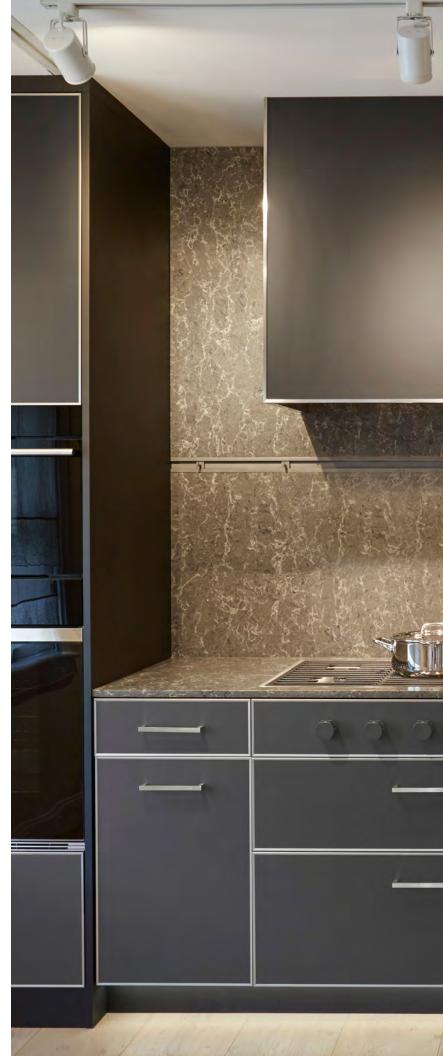

# Hydra Waterproof Tws

lush-mounted waterproof televisions are ideal for a variety of spaces, from wet bars to showers to kitchenettes. Séura indoor waterproof televisions add the function and appeal of a vivid television in wet and humid spaces without compromising designs with externally-mounted hardware.

# Hydra<sup>™</sup> Waterproof TV Technology

WITHSTANDS WATER AND HUMIDITY FOR A UNIQUE VIEWING EXPERIENCE

Séura's Indoor Waterproof TVs are designed for wet environments like showers, bathtubs and kitchens. The screens are comprised of tempered glass with low iron content for a true color-correct viewing experience, and are especially designed to completely seal out water. The powder-coated steel housing is engineered with drip management in mind – with complete protection for electronic components. The TV screen acts as its own defogger, so nothing will cloud the picture. Rated IP65 waterproof.