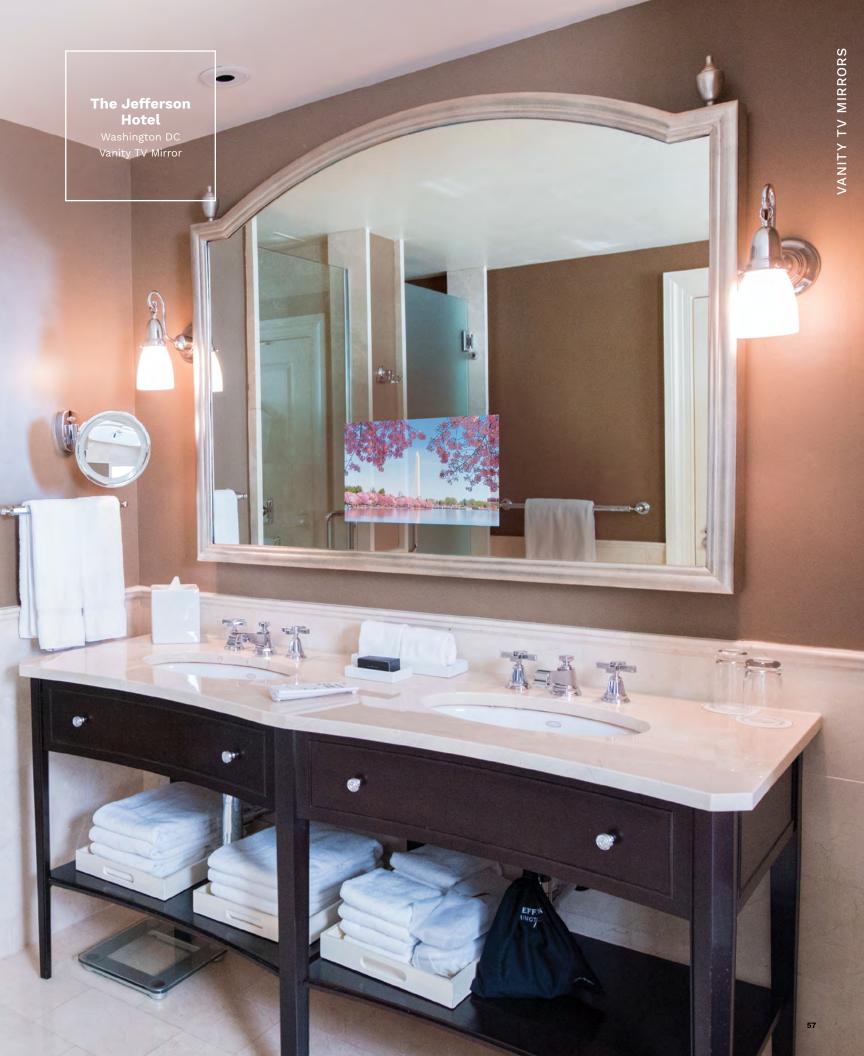

## Historic Elegance

"Guests are amazed by the quality of the picture as well as the invisibility of the televisions. We were looking for a **sleek solution** that would blend in with our upscale bathrooms. The **quality of the TV picture was superior to competitors**."

DAVID BUENO, HOTEL MANAGER THE JEFFERSON HOTEL

## Vanity TV Mirror Technology

AN IDEAL COMBINATION OF IMAGE QUALITY AND MIRROR REFLECTIVITY

Séura Vanity TV Mirrors can be custom designed to enhance the guest room with an array of custom options including mirror size, TV screen size, lighting designs, designer frames and other technology upgrades. Séura Vanity TV Mirrors are purpose-built to withstand and thrive in humid bathroom conditions, giving your design longevity while always providing your guests with the benefit of a personal vanity television.