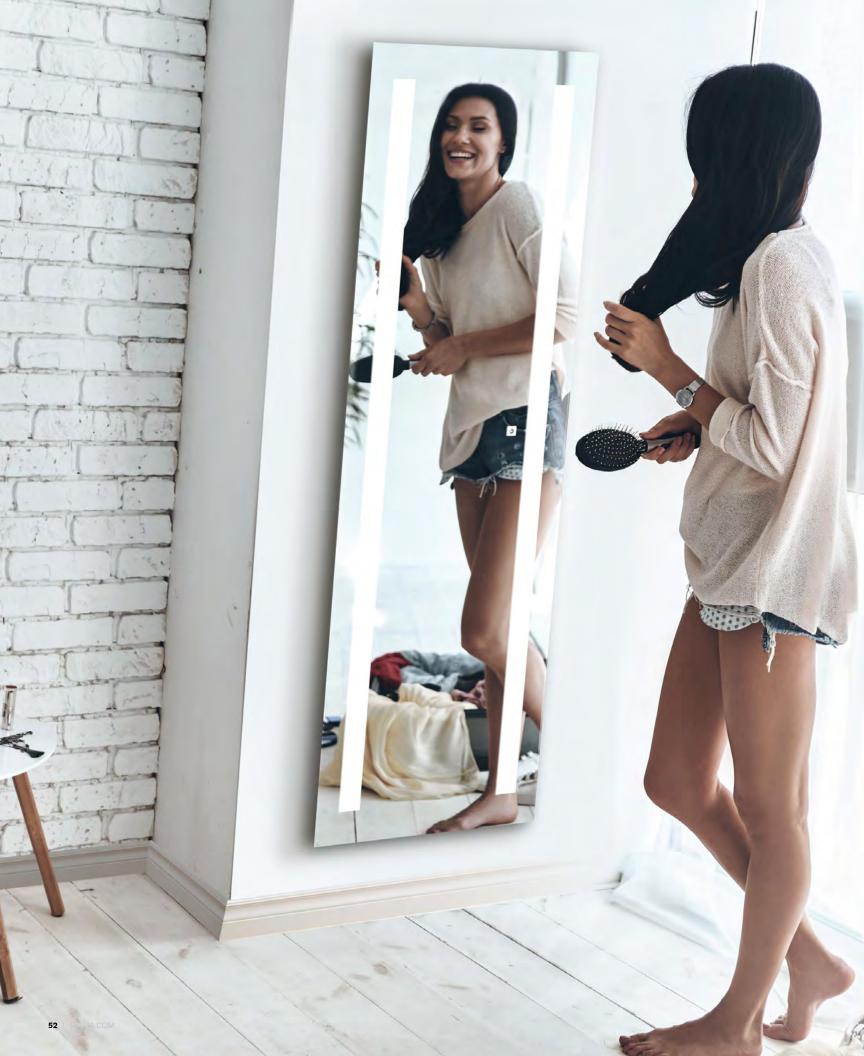

## Full Length Lighted Mirrors

LIGHTED MIRRORS

Light your look—head to toe—with the beautiful illumination of a full length mirror that's exceptionally bright, dimmable, and perfect for guestroom entryways, bathrooms, and bedrooms.

# Lighted Mirrors

ring abundant, bright and clean light into your bathroom design without adding additional fixtures. Smooth lines, unparalleled brightness, superior mirror reflectivity and a broad suite of customization options make Séura's lighted mirrors perfect for every design project.