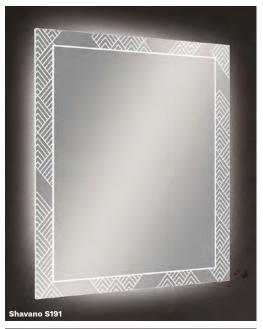

# Vista™

## **DESIGN COLLECTION**

Vista Design Collection captures the majesty of mountainous landscapes. Created by Séura Studio Series 2019 designer, Virginia Witte, these original perimeter-lit mirrors were inspired specifically by Mount Shavano in the Rocky Mountain Range. From the Spanish word for "view", these "Vista" mirrors offer users the best view from their own vanity.

#### Design Inspiration:

"This mirror design is based off one of the many fourteeners that span the Colorado skyline. Mt. Shavano is a fourteener located in the town of Buena Vista, CO which means "good view" in Spanish. A mirror application is a very fitting tribute for this deconstructed pattern of a piece of the Rocky Mountains."

Pikes S193

LIGHTED MIRRORS