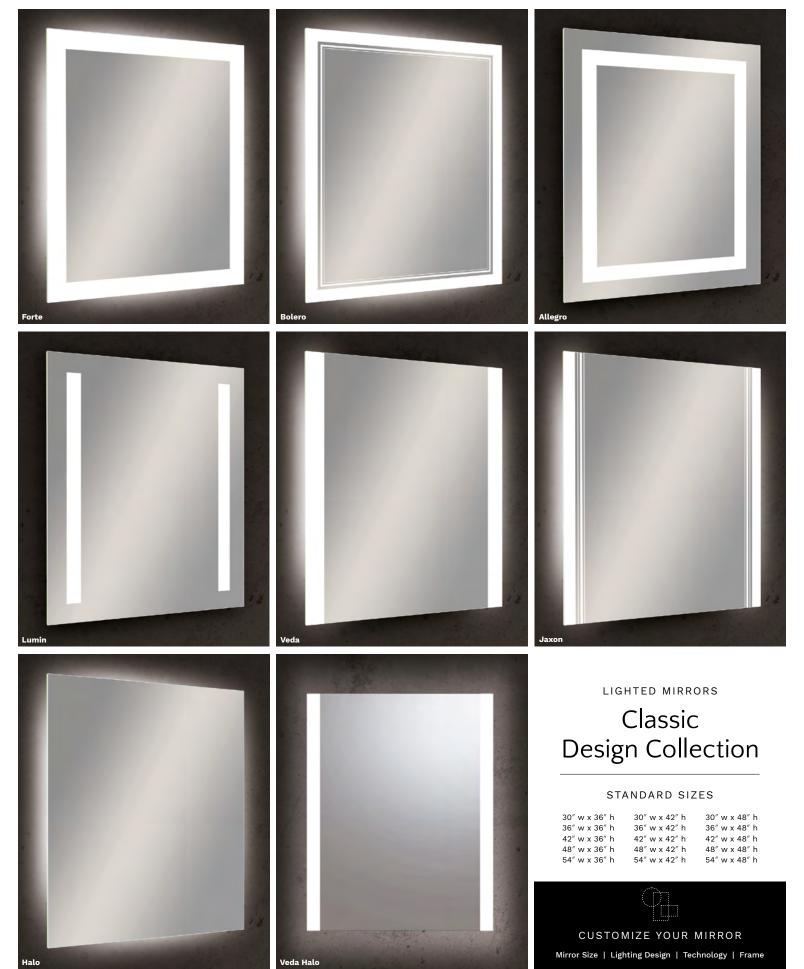

# Classic

### **DESIGN COLLECTION**

Séura's Classic Collection is inspired by the clean, sharp lines of classic architecture. Sleek patterns compliment designs featuring bold, rectilinear structural elements.

Some designs, such as the Lumin and Allegro, project a high volume of light on the subject. Other designs, such as the Veda and Forte, emit an ambient, complementing glow. Etched into the backside of the glass, these patterns are protected from dust and discoloration for a long, beautifully illuminated life.

## Classic Design Collection

STANDARD SIZES

30" diameter 36" diameter 42" diameter

Classic Design Collection

CUSTOMIZE YOUR MIRROR

Mirror Size | Lighting Design | Technology | Frame