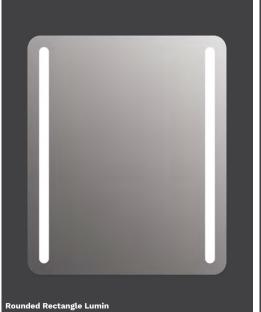

# Classic

### **DESIGN COLLECTION**

Séura's Classic Collection is inspired by the clean, sharp lines of classic architecture. Sleek patterns compliment designs featuring bold, rectilinear structural elements.

Some designs, such as the Lumin and Allegro, project a high volume of light on the subject. Other designs, such as the Veda and Forte, emit an ambient, complementing glow. Etched into the backside of the glass, these patterns are protected from dust and discoloration for a long, beautifully illuminated life.

## Classic Design Collection

STANDARD SIZES

30" diameter 36" diameter 42" diameter

Classic Design Collection

CUSTOMIZE YOUR MIRROR

Mirror Size | Lighting Design | Technology | Frame