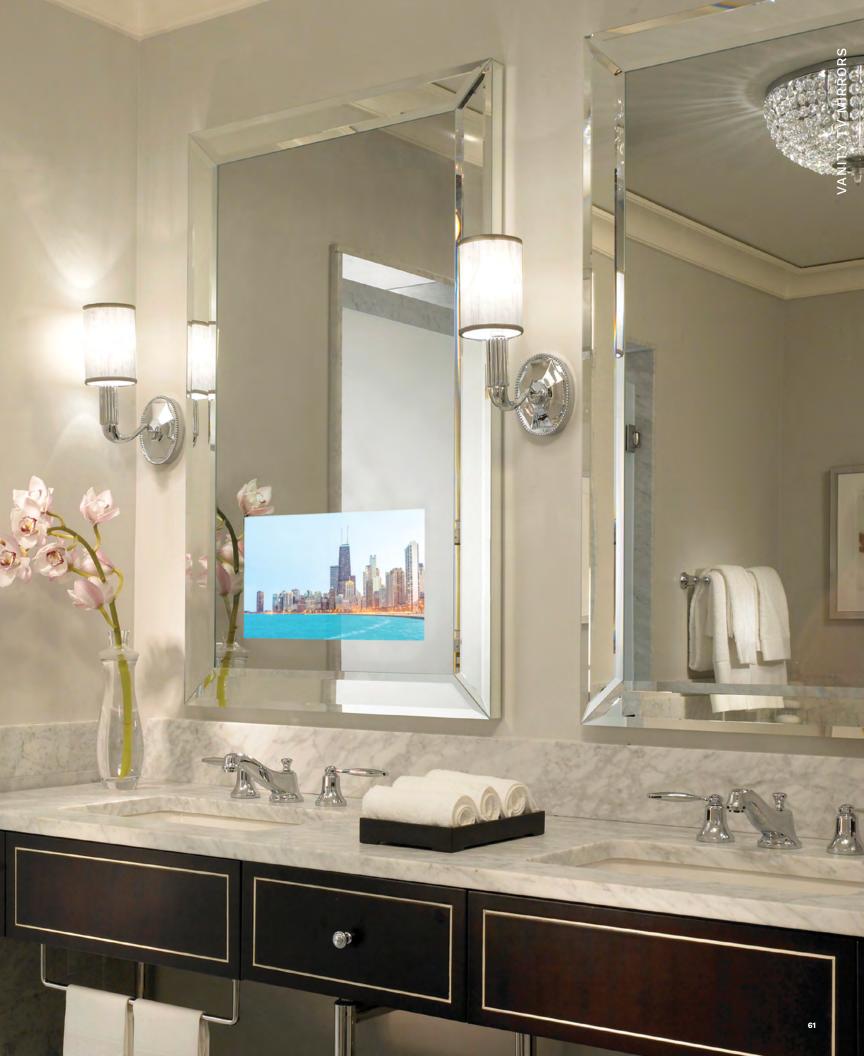

# Television Mirrors

éura Television Mirrors offer something new, cutting-edge and exciting:
a best-in-class television embedded into a mirror. The television is truly invisible when turned off, leaving only a mirror with very accurate reflection. Séura Vanity TV Mirrors are seamlessly and invisibly incorporated into your guests' bathroom mirror, allowing them to watch news or entertainment as they get ready for the day or unwind and get ready for bed.

## Vanity TV Mirror Technology

AN IDEAL COMBINATION OF IMAGE QUALITY AND MIRROR REFLECTIVITY

Séura Vanity TV Mirrors can be custom designed to enhance the guest room with an array of custom options including mirror size, TV screen size, lighting designs, designer frames and other technology upgrades. Séura Vanity TV Mirrors are purpose-built to withstand and thrive in humid bathroom conditions, giving your design longevity while always providing your guests with the benefit of a personal vanity television.

#### MIRROR SIZE

Glass size may be up to 94" x 70"