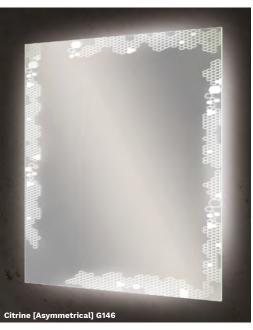

## **DESIGN COLLECTION**

Séura's Boho Design Collection features patterns that echo mosaics from the classical world. These illuminated designs evoke the structure and form of antiquity while offering a unique and captivating contribution to modern eclectic style. Four core patterns are available in both bright and accent lighting configurations for a total of eight elegant lighted mirror designs.

## Boho<sup>™</sup> Design Collection