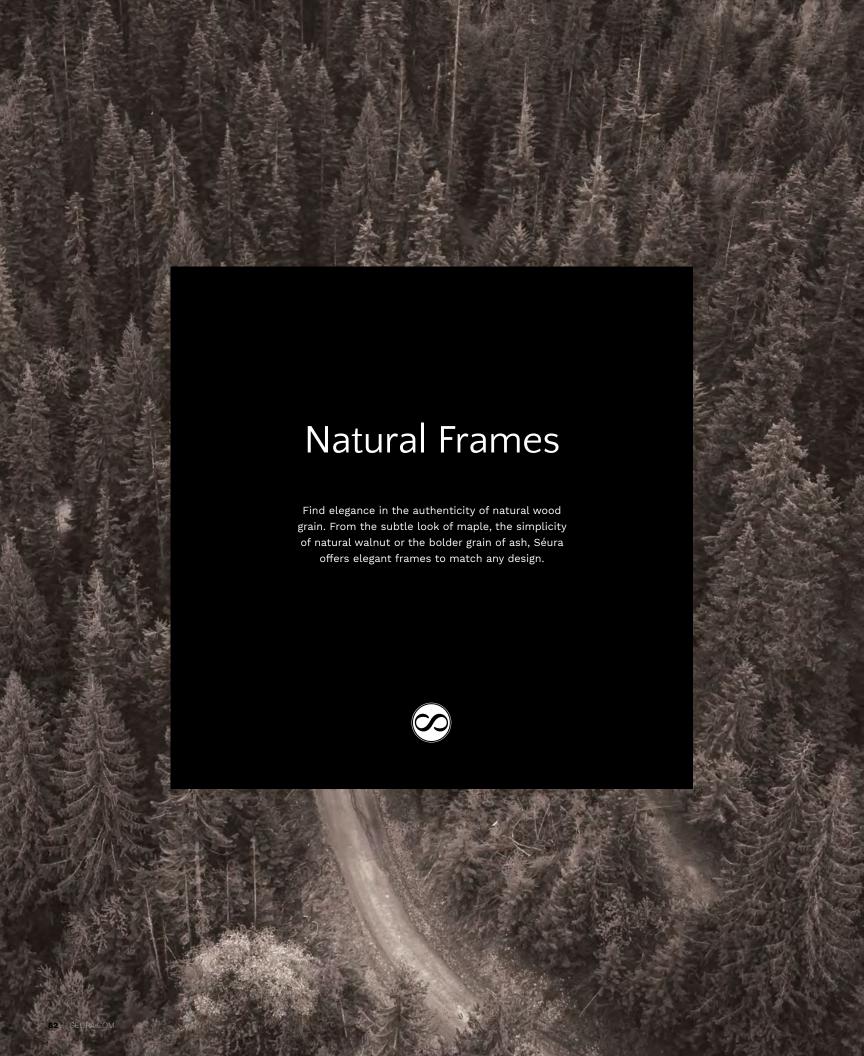

# Inspiring Frames

reate a finished look with a molding from Séura's collection of more than 100 frame options. Our collection of designer frames complement any designed space: from modern to classic to antique. We are also well-equipped to utilize designer-provided or specified frames in any shape and size for lighted and television mirrors.

View Séura's entire collection at www.seura.com or specify a moulding from your preferred frame vendor.

Featured frames are subject to availability.

View Séura's entire collection at www.seura.com or specify a moulding from your preferred frame vendor.

Featured frames are subject to availability.

View Séura's entire collection at www.seura.com or specify a moulding from your preferred frame vendor.

Featured frames are subject to availability.