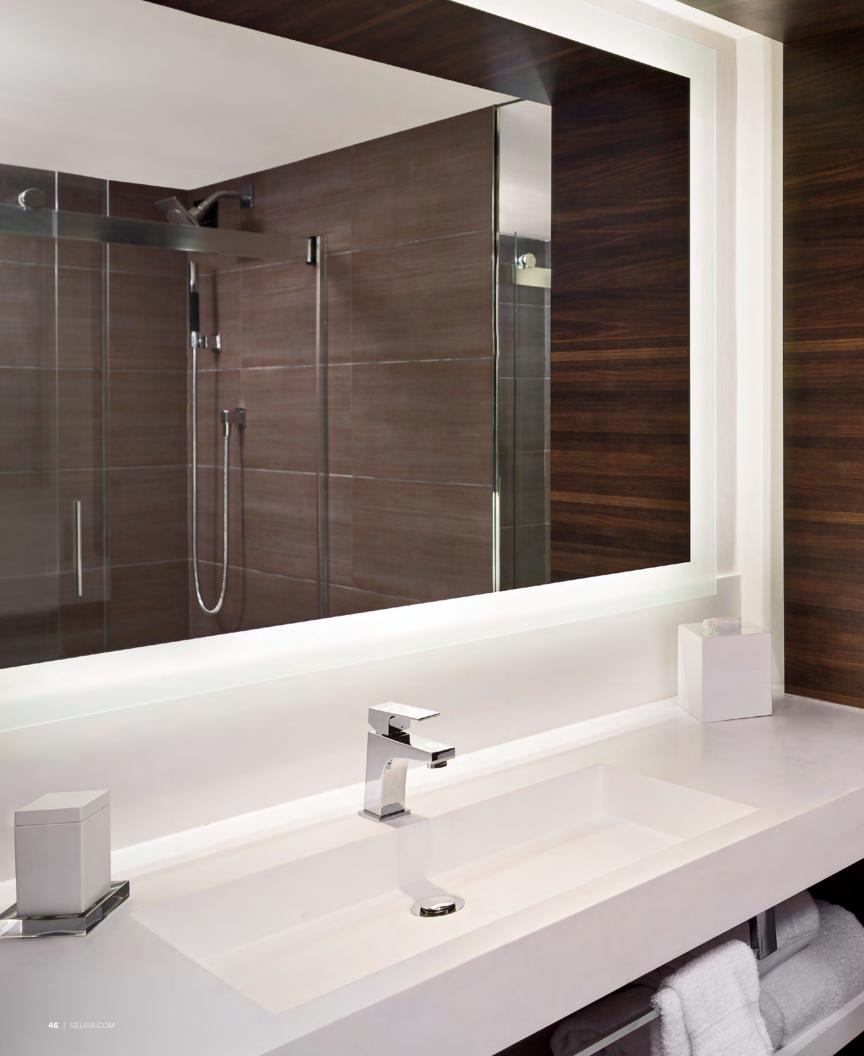

# Lighted Mirrors

ring abundant, bright and clean light into your bathroom design without adding additional fixtures. Smooth lines, unparalleled brightness, superior mirror reflectivity and a broad suite of customization options make Séura's lighted mirrors perfect for every design project.

Set your space apart with an edgy design from one of Séura's Design Collections. Carefully designed by the industry's best and curated by Séura's design team, Séura's Design Collections offer motifs that capture the essence of the hottest and up-and-coming trends in the industry.

## Lighted Mirror Technology

DELIVERING SUPERIOR BRIGHTNESS AND ENDLESS DESIGN POSSIBILITIES

Séura lighted mirrors featuring Radiant COB LED Technology™ offer superior brightness compared to traditional fluorescent lamps. Choose Séura Radiant LED lighting for a long life, energy-efficient and environmentally safe solution that reduces maintenance and replacement costs while saving money on electricity. With Séura Radiant COB LED lighting, mirror size and design are unrestricted by standard bulb sizes. Flexible LED strips bend and form to virtually any size and shape, allowing unlimited design options with evenly lit patterns. Upgrade to a dimmable driver for the ultimate in flexibility.