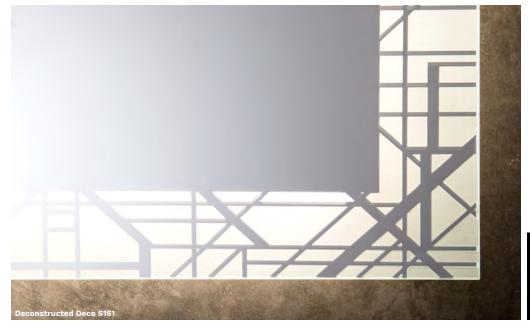

# Deconstructed Deco™

#### **DESIGN COLLECTION**

The Deconstructed Deco Design Collection captures the essence of the art deco movement. Designed by Séura Studio Series 2016 designer, Colleen Smith, these illuminated designs lend a modernist approach to the iconic lines and geometric shapes used in fashion, architecture, and decorative arts. Four patterns offer varying degrees of brightness, and even include a version with select color accents for a unique yet versatile mirror showpiece.

## Deconstructed Deco™ Design Collection