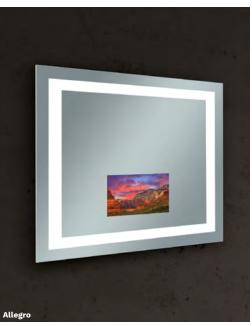

# Classic

### **DESIGN COLLECTION**

Séura's Classic Collection is inspired by the clean, sharp lines of classic architecture. Sleek patterns compliment designs featuring bold, rectilinear structural elements.

Some designs, such as the Lumin and Allegro, project a high volume of light on the subject. Other designs, such as the Veda and Forte, emit an ambient, complementing glow. Etched into the backside of the glass, these patterns are protected from dust and discoloration for a long, beautifully illuminated life.

## Classic Design Collection

STANDARD SIZES

30" diameter 36" diameter 42" diameter

Classic Design Collection

CUSTOMIZE YOUR MIRROR

Mirror Size | Lighting Design | Technology | Frame