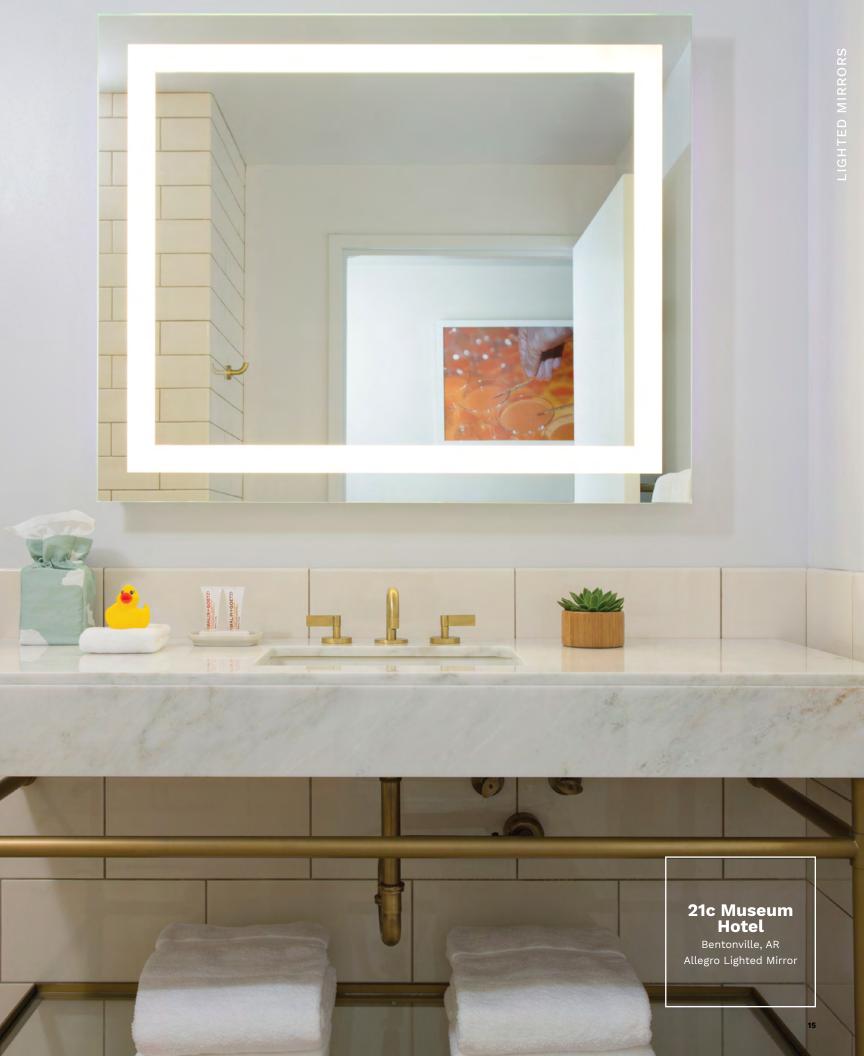

# Lighted Mirrors

ring abundant, bright and clean light into your bathroom design without adding additional fixtures. Smooth lines, unparalleled brightness, superior mirror reflectivity and a broad suite of customization options make Séura's lighted mirrors perfect for every design project.

Set your space apart with an edgy design from one of Séura's Design Collections. Carefully designed by the industry's best and curated by Séura's design team, Séura's Design Collections offer motifs that capture the essence of the hottest and up-and-coming trends in the industry.

## Art that Works

"Séura's backlit mirror design was the perfect fit for our ART Gallery themed luxury property. Placed in our guest bathrooms, it allows guests to see themselves as a beautifully framed work of art, creating the optimum experiential feel."

DAVID BODETTE, GENERAL MANAGER
THE ART HOTEL