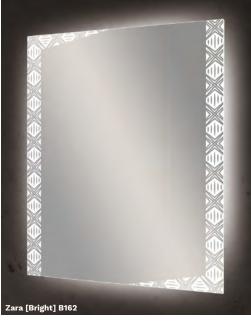

## **DESIGN COLLECTION**

Séura's Boho Design Collection features patterns that echo mosaics from the classical world. These illuminated designs evoke the structure and form of antiquity while offering a unique and captivating contribution to modern eclectic style. Four core patterns are available in both bright and accent lighting configurations for a total of eight elegant lighted mirror designs.

## Boho<sup>™</sup> Design Collection

#### STANDARD SIZES

| 30" w x 36" h<br>36" w x 36" h | 30" w x 42" h<br>36" w x 42" h | 30" w x 48" h<br>36" w x 48" h |
|--------------------------------|--------------------------------|--------------------------------|
| 42" w x 36" h                  | 42" w x 42" h                  | 42" w x 48" h                  |
| 48" w x 36" h                  | 48" w x 42" h                  | 48" w x 48" h                  |
| 54" w x 36" h                  | 54" w x 42" h                  | 54" w x 48" h                  |