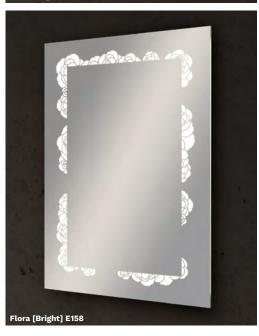

## **DESIGN COLLECTION**

The Eco Collection draws inspiration from natural elements: wood grain, rippling water, birds in flight and floral figures. These patterns recall the free-form beauty of nature, adding a delicate sculptural component to the lighting.

## Eco<sup>™</sup> Design Collection

#### STANDARD SIZES

| 30" w x 36" h | 30" w x 42" h | 30" w x 48" h |
|---------------|---------------|---------------|
| 36" w x 36" h | 36" w x 42" h | 36" w x 48" h |
| 42" w x 36" h | 42" w x 42" h | 42" w x 48" h |
| 48" w x 36" h | 48" w x 42" h | 48" w x 48" h |
| 54" w x 36" h | 54" w x 42" h | 54" w x 48" h |