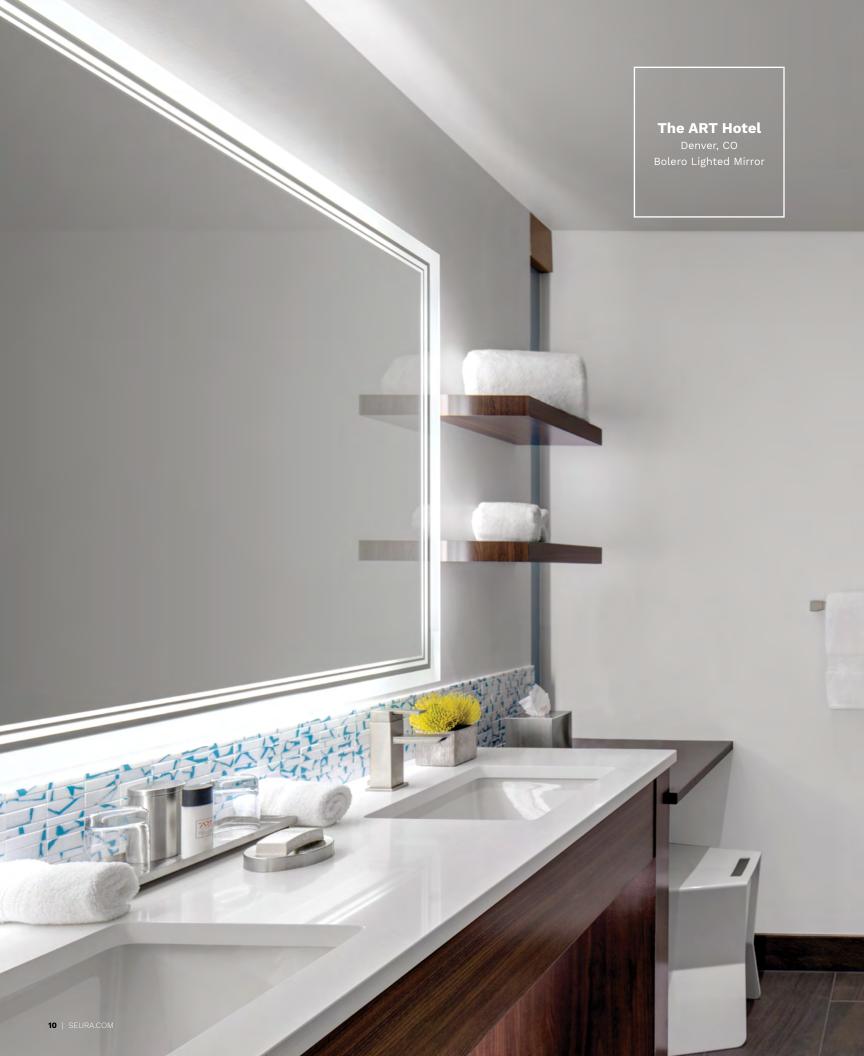

## Art that Works

"Séura's backlit mirror design was the perfect fit for our ART Gallery themed luxury property. Placed in our guest bathrooms, it allows guests to see themselves as a beautifully framed work of art, creating the optimum experiential feel."

DAVID BODETTE, GENERAL MANAGER
THE ART HOTEL