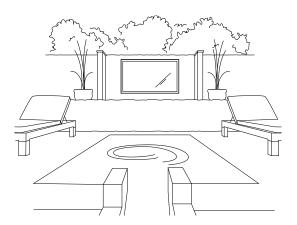

# Outdoor Displays

legant design meets best-in-class video performance in all weather conditions.

From rooftops to balconies to poolside cabanas, Séura Outdoor TVs enhance beautifully designed spaces and bring people together. Séura outdoor displays and accessories are designed to deliver best-in-class outdoor entertainment experiences for any outdoor location – whether it be covered and shaded or exposed and sun-filled.

# Outdoor Display Technology

WEATHERPROOF AND WORRY-FREE

Séura Outdoor TVs outperform the competition with the best weatherproofing, best picture quality, best-sounding and best-looking Outdoor TVs in the industry.

#### Largest and Sleekest Designs

With screens as large as 85 inches and design details like ultra-thin bezels and mirrored side panels, Séura's full line of sleek Outdoor TVs are designed to fit seamlessly in your outdoor space.