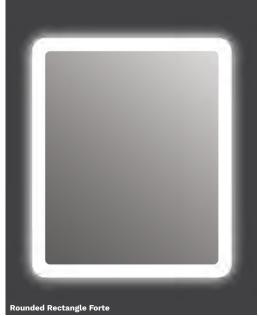

# Classic

### **DESIGN COLLECTION**

Séura's Classic Collection is inspired by the clean, sharp lines of classic architecture. Sleek patterns compliment designs featuring bold, rectilinear structural elements.

Some designs, such as the Lumin and Allegro, project a high volume of light on the subject. Other designs, such as the Veda and Forte, emit an ambient, complementing glow. Etched into the backside of the glass, these patterns are protected from dust and discoloration for a long, beautifully illuminated life.

## Classic Design Collection

STANDARD SIZES

30" diameter 36" diameter 42" diameter

Classic Design Collection

CUSTOMIZE YOUR MIRROR

Mirror Size | Lighting Design | Technology | Frame