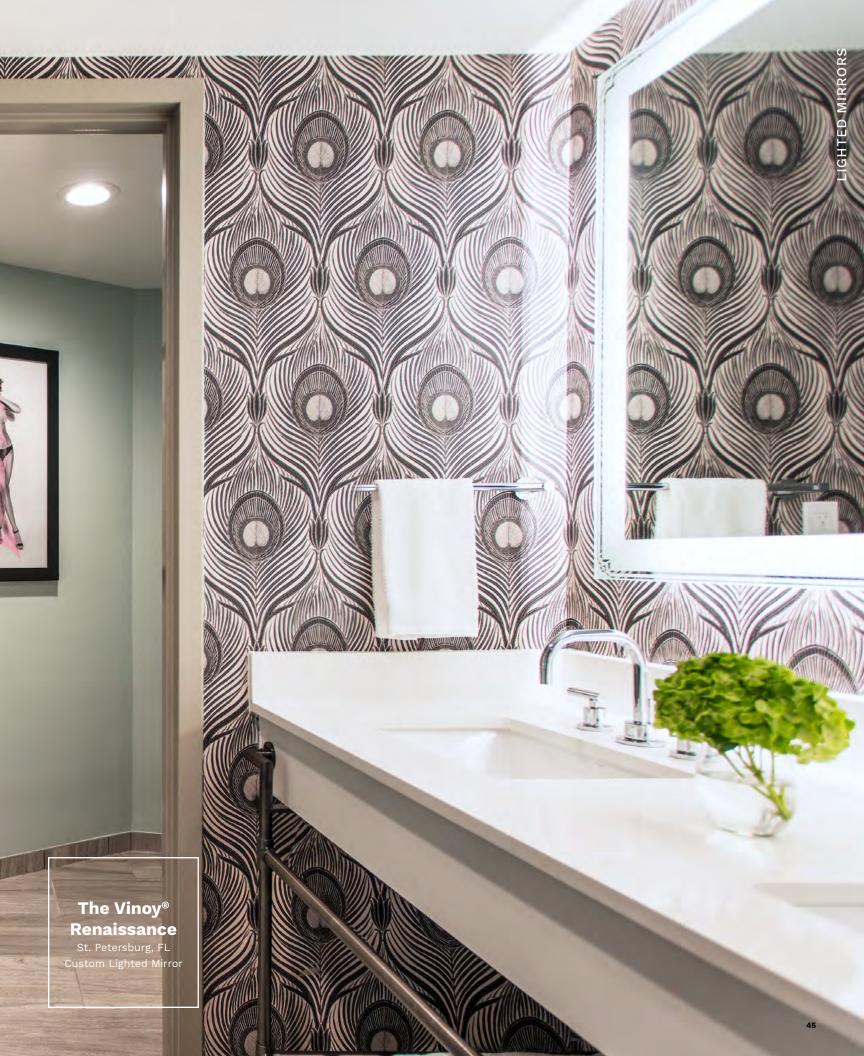

ee the beauty of innovation with the latest, energy-efficient COB LED lighting. Séura's lighted mirrors with Radiant COB LED Technology™ offer powerful, natural color with evenly diffused light to brighten and smooth your appearance.

#### **Exceptional Brightness**

Séura's Radiant COB LED Technology™ lighted mirrors are 25% brighter than the leading competition and 15% brighter than our previous designs

#### **Uniform and Exact**

This high-end lighting emits smoothly and evenly, eliminating the need for add-on diffusers, and radiates at a precise color rating for tones and hues that nature intended.

#### Greener Energy

Save money on electricity with sustainable Radiant COB LED Technology™ that shines brightly for over a decade and consumes 44% less power than previous Séura LEDs.











## Superior Mirror Glass

LIGHTED MIRRORS

Séura Silvered Mirror Glass provides guests with a bright, accurate, crystal-clear reflection. Séura offers the highest quality mirror glass, reflecting 100% of red, green, and blue light to ensure a pure, true-to-life reflection and offer a perfect environment for make-up application and other personal tasks.

#### **Copper Free Mirrors**

Every Séura mirror utilizes copper free mirror coatings to prevent black edge corrosion caused by cleaning chemicals and moisture.

#### Easy to Clean

All lighted mirror etching is applied to the reverse of the mirror for a fresh mirror face and easy cleaning.

#### Made in the USA

Séura Lighted Mirrors are handcrafted in Séura's Green Bay, Wisconsin manufacturing facility.

#### Quality

Quality cont