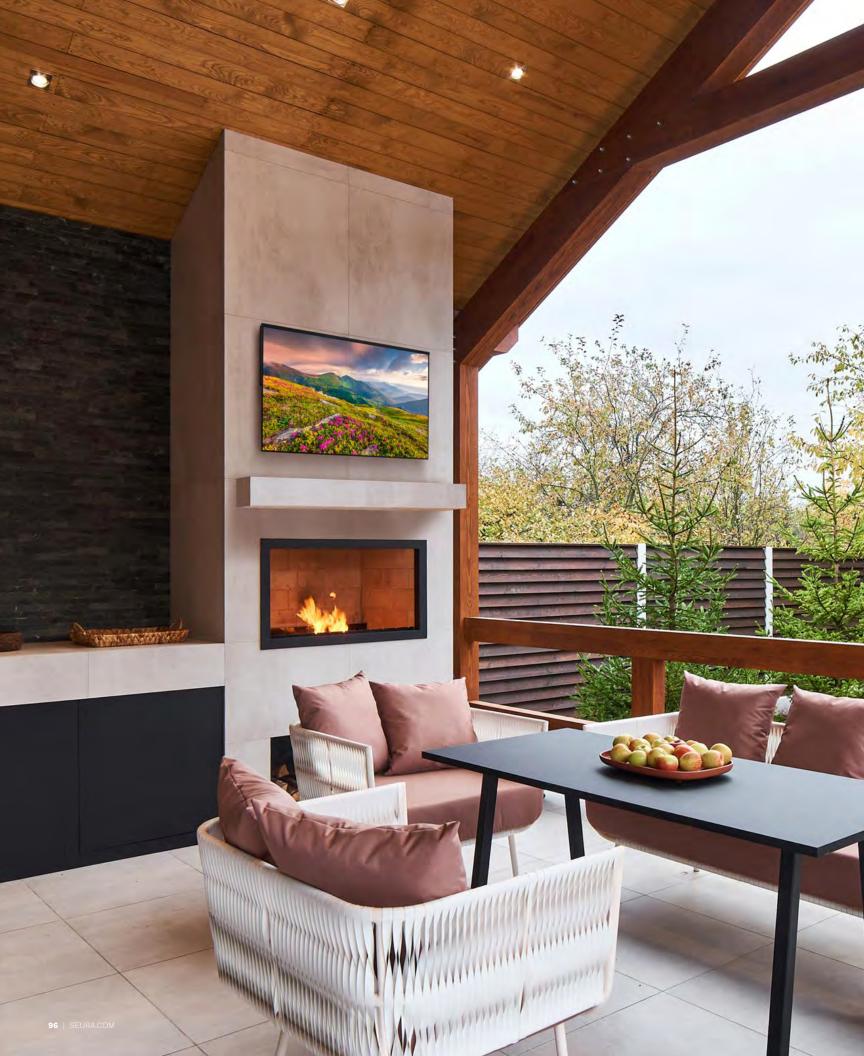

# Shade Series 2<sup>™</sup> Outdoor TVs

FOR SHADED CONDITIONS

The Séura Outdoor Shade Series is designed to deliver superior brightness, premium picture quality, and best-in-class sound for covered outdoor areas. The design is fully weatherproof and delivers the ultimate outdoor entertainment experience for shaded spaces. Enjoy 4K UHD picture clarity and a beautifully slim and elegant design that exudes style.

#### Micro-Edge Design

Enjoy a sleek, modern design with an ultra-thin bezel for nearly borderless viewing.