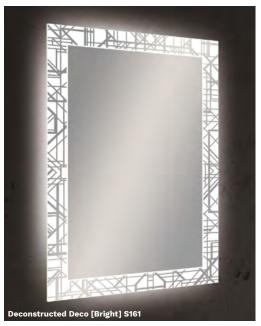

# Deconstructed Deco™

#### **DESIGN COLLECTION**

The Deconstructed Deco Design Collection captures the essence of the art deco movement. Designed by Séura Studio Series 2016 designer, Colleen Smith, these illuminated designs lend a modernist approach to the iconic lines and geometric shapes used in fashion, architecture, and decorative arts. Four patterns offer varying degrees of brightness, and even include a version with select color accents for a unique yet versatile mirror showpiece.

## Deconstructed Deco™ Design Collection