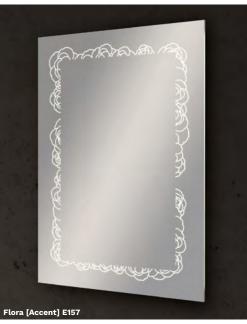

## **DESIGN COLLECTION**

The Eco Collection draws inspiration from natural elements: wood grain, rippling water, birds in flight and floral figures. These patterns recall the free-form beauty of nature, adding a delicate sculptural component to the lighting.

## Eco<sup>™</sup> Design Collection

#### STANDARD SIZES

| 30" w x 36" h | 30" w x 42" h | 30" w x 48" h |
|---------------|---------------|---------------|
| 36" w x 36" h | 36" w x 42" h | 36" w x 48" h |
| 42" w x 36" h | 42" w x 42" h | 42" w x 48" h |
| 48" w x 36" h | 48" w x 42" h | 48" w x 48" h |
| 54" w x 36" h | 54" w x 42" h | 54" w x 48" h |