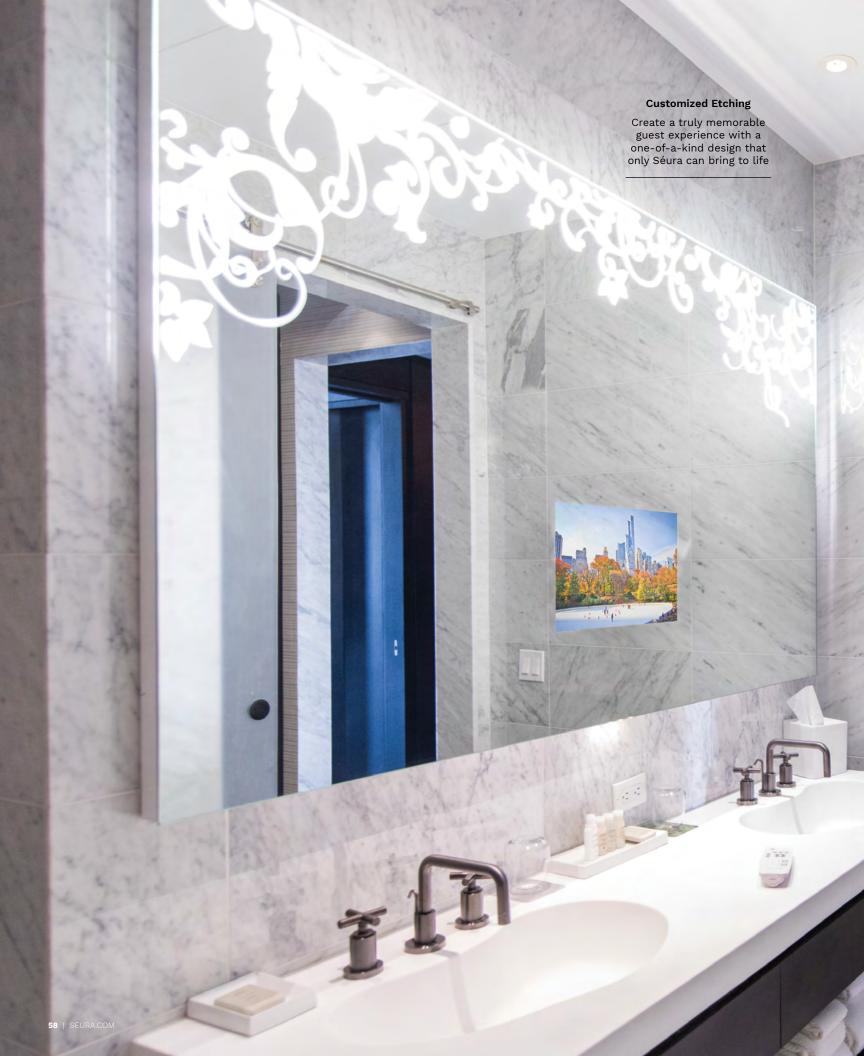

# Entertainment TV Mirror Technology

HIGH PERFORMANCE TV WHEN ON AND STUNNING MIRROR WHEN OFF

Séura Entertainment TV Mirrors are built with high brightness television panels and specially formulated Entertainment mirror glass to allow the brightest picture to shine through. Séura's integrated TV Mirror design allows for superior TV image clarity. The Séura Entertainment TV Mirror allows designers and guests to avoid the visual distraction of the traditional 'black box' television and focus instead on the design and experience.