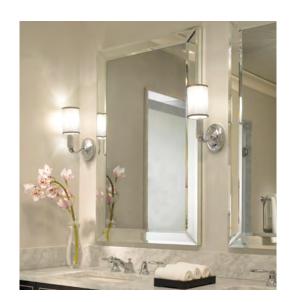

# Television Mirrors

éura Television Mirrors offer something new, cutting-edge and exciting:
a best-in-class television embedded into a mirror. The television is truly invisible when turned off, leaving only a mirror with very accurate reflection. Séura Vanity TV Mirrors are seamlessly and invisibly incorporated into your guests' bathroom mirror, allowing them to watch news or entertainment as they get ready for the day or unwind and get ready for bed.

## Vanity TV Mirror Technology

AN IDEAL COMBINATION OF IMAGE QUALITY AND MIRROR REFLECTIVITY

Séura Vanity TV Mirrors can be custom designed to enhance the guest room with an array of custom options including mirror size, TV screen size, lighting designs, designer frames and other technology upgrades. Séura Vanity TV Mirrors are purpose-built to withstand and thrive in humid bathroom conditions, giving your design longevity while always providing your guests with the benefit of a personal vanity television.