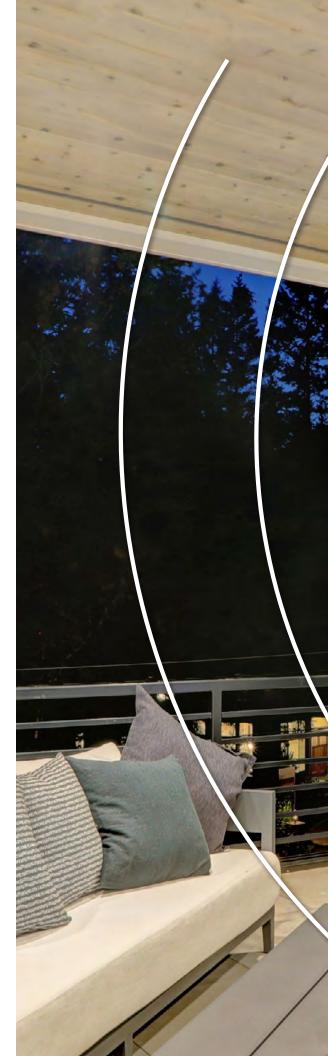

# Outdoor Displays

legant design meets best-in-class video performance in all weather conditions.

From rooftops to balconies to poolside cabanas, Séura Outdoor TVs enhance beautifully designed spaces and bring people together. Séura outdoor displays and accessories are designed to deliver best-in-class outdoor entertainment experiences for any outdoor location – whether it be covered and shaded or exposed and sun-filled.

# Outdoor Display Technology

WEATHERPROOF AND WORRY-FREE

Séura Outdoor TVs outperform the competition with the best weatherproofing, best picture quality, best-sounding and best-looking Outdoor TVs in the industry.

#### **Weatherproof Accessories**

Complete your Outdoor TV setup with a front-facing weatherproof outdoor soundbar that projects sound toward you to deliver rich, powerful audio. Plus, choose from Séura's weatherproof wall mounts, ceiling mounts, and floor stands for a durable outdoor mounting solution.

#### Largest and Sleekest Designs

With screens as large as 85 inches and design details like ultra-thin bezels and mirrored side panels, Séura's full line of sleek Outdoor TVs are designed to fit seamlessly in your outdoor space.