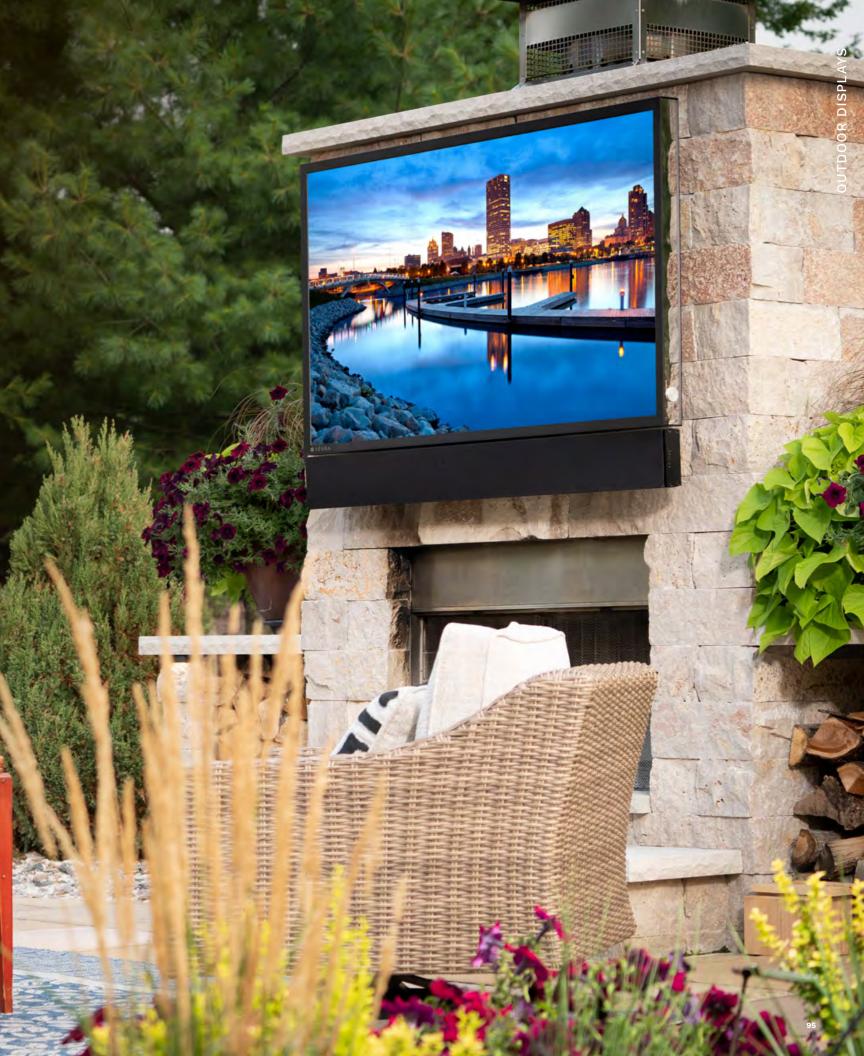

# Outdoor Displays

legant design meets best-in-class video performance in all weather conditions.

From rooftops to balconies to poolside cabanas, Séura Outdoor TVs enhance beautifully designed spaces and bring people together. Séura outdoor displays and accessories are designed to deliver best-in-class outdoor entertainment experiences for any outdoor location – whether it be covered and shaded or exposed and sun-filled.

# Outdoor Display Technology

WEATHERPROOF AND WORRY-FREE

Séura Outdoor TVs outperform the competition with the best weatherproofing, best picture quality, best-sounding and best-looking Outdoor TVs in the industry.

#### Largest and Sleekest Designs

With screens as large as 85 inches and design details like ultra-thin bezels and mirrored side panels, Séura's full line of sleek Outdoor TVs are designed to fit seamlessly in your outdoor space.