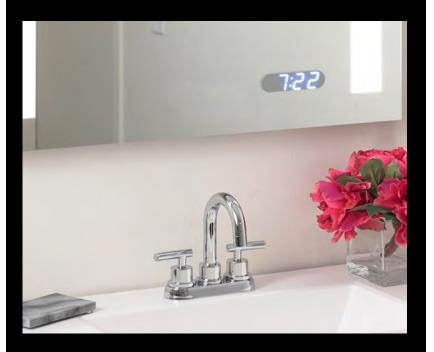

## **Touch Control Clock** and Dimming

Your day begins with reflecting timeliness, and an LED clock conveniently integrated with your mirror keeps you focused so you're out the door on time. With in-mirror controls, it's easy to set the time and tune the light to complement your mood or activity.

#### **CLOCK DISPLAY**

7-Segment LED Display

### 10:43

#### **DIGITAL CLARITY**

Keep an eye on the time with an attractive in-mirror LED display that's visible at a glance from across the room.