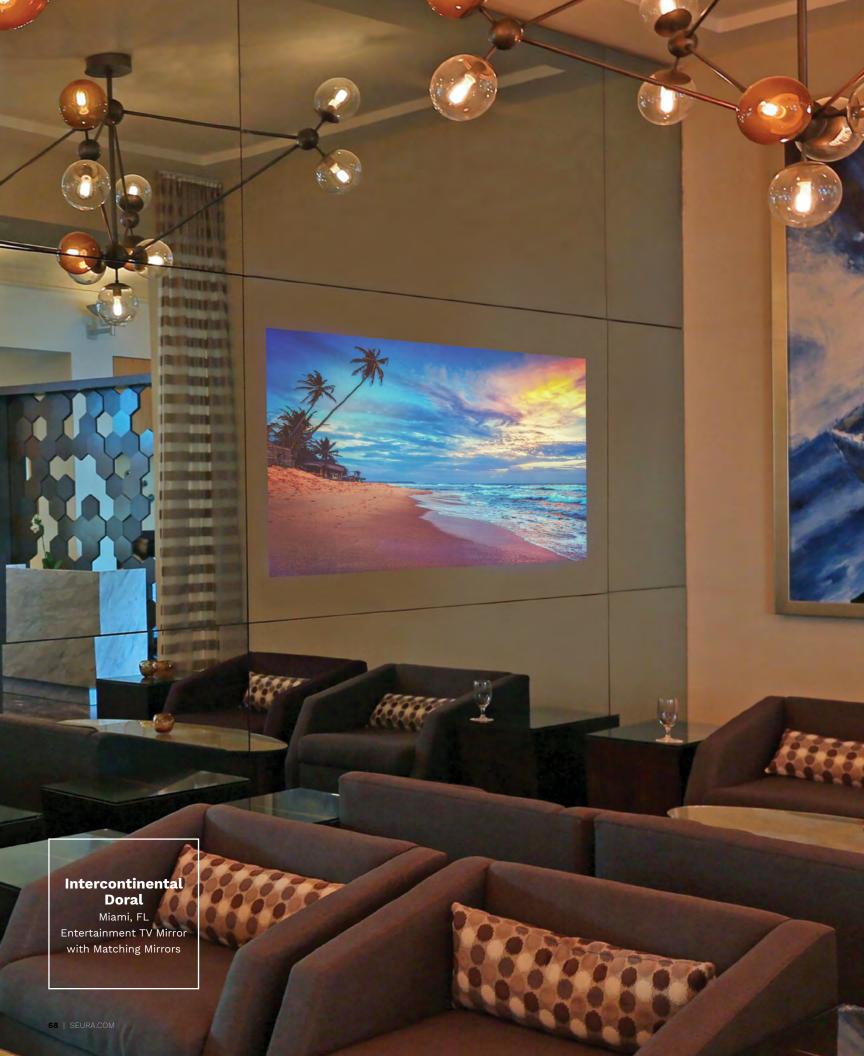

# Sophisticated Tech

"The Séura TV Mirror provides **unobtrusive** access to information for our guests. Whether they desire a quick check on the news or to keep an eye on the game while they enjoy cocktails, our customers appreciate the **balance of technology and sophisticated guest experience**."

ALEX GARCIA, DIRECTOR OF SALES AND MARKETING INTERCONTINENTAL DORAL

# Entertainment TV Mirror Technology

HIGH PERFORMANCE TV WHEN ON AND STUNNING MIRROR WHEN OFF

Séura Entertainment TV Mirrors are built with high brightness television panels and specially formulated Entertainment mirror glass to allow the brightest picture to shine through. Séura's integrated TV Mirror design allows for superior TV image clarity. The Séura Entertainment TV Mirror allows designers and guests to avoid the visual distraction of the traditional 'black box' television and focus instead on the design and experience.