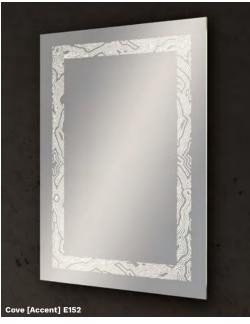

# Geo™

## **DESIGN COLLECTION**

Séura's Geo Collection evokes the elemental, crystalline structure of stone. The patterns are geometric but not rigidly structured, providing a unique and captivating contribution to designs that blend well-defined lines with organic features.

# Geo<sup>™</sup> Design Collection