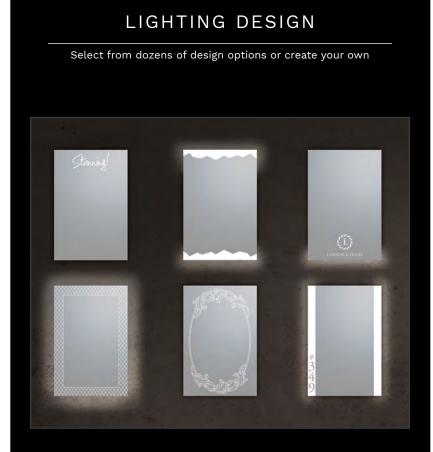

ibute for this deconstructed pattern of a piece of the Rocky Mountains."



Pikes S193



LIGHTED MIRRORS

## Vista<sup>™</sup> Design Collection

#### STANDARD SIZES

| 30" w x 36" h | 30" w x 42" h | 30" w x 48" h |
|---------------|---------------|---------------|
| 36" w x 36" h | 36" w x 42" h | 36" w x 48" h |
| 42" w x 36" h | 42" w x 42" h | 42" w x 48" h |
| 48" w x 36" h | 48" w x 42" h | 48" w x 48" h |
| 54" w x 36" h | 54" w x 42" h | 54" w x 48" h |



CUSTOMIZE YOUR MIRROR

Mirror Size | Lighting Design | Technology | Frame



# Designing a Custom Lighted Mirror

LIGHTED MIRRORS

Create a completely custom showcase piece for your property by working with Séura's design team to incorporate your unique design requirements and functionality for the perfect guest experience.





#### MIRROR SHAPE

Select from dozens of design options or create your own





## TECHNOLOGY UPGRADES

Add a TV, clock, nightlight, defogger, dimming functionality and more



#### FRAME

Available with 100+ frame options





A conveniently elegant timepiece fully integrated into the mirror Make late night trips to the bathroom easier on the eyes with an integrated nightlight







## Technology Upgrades

LIGHTED MIRRORS

Séura's innovative menu of technology add-ons allows you to impress guests with the advancements they expect.

#### Clock

Offer added convenience to guests as they get ready for the day with a low-maintenance clock.

#### **LED Nightlight**

Make night visits to the bathroom more comfortable for guests with a soft nightlight that illuminates the vanity.

#### Vanish