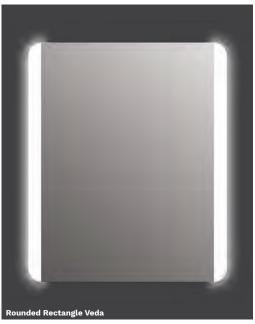

### **DESIGN COLLECTION**

Séura's Classic Collection is inspired by the clean, sharp lines of classic architecture. Sleek patterns compliment designs featuring bold, rectilinear structural elements.

Some designs, such as the Lumin and Allegro, project a high volume of light on the subject. Other designs, such as the Veda and Forte, emit an ambient, complementing glow. Etched into the backside of the glass, these patterns are protected from dust and discoloration for a long, beautifully illuminated life.