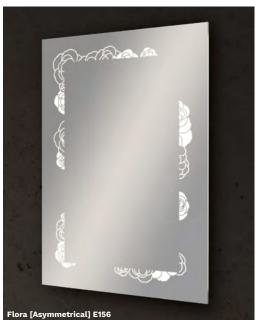

## **DESIGN COLLECTION**

The Eco Collection draws inspiration from natural elements: wood grain, rippling water, birds in flight and floral figures. These patterns recall the free-form beauty of nature, adding a delicate sculptural component to the lighting.

## Eco<sup>™</sup> Design Collection

#### STANDARD SIZES

| 30" w x 36" h | 30" w x 42" h | 30" w x 48" h |
|---------------|---------------|---------------|
| 36" w x 36" h | 36" w x 42" h | 36" w x 48" h |
| 42" w x 36" h | 42" w x 42" h | 42" w x 48" h |
| 48" w x 36" h | 48" w x 42" h | 48" w x 48" h |
| 54" w x 36" h | 54" w x 42" h | 54" w x 48" h |