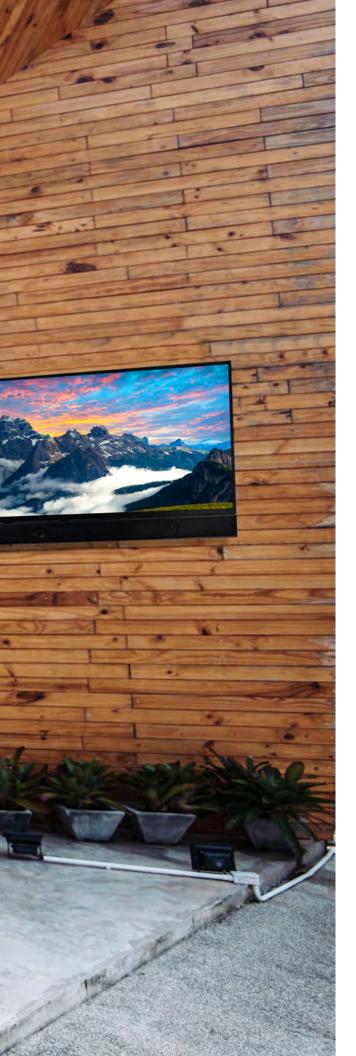

# Shade Series 2<sup>™</sup> Outdoor TVs

FOR SHADED CONDITIONS

The Séura Outdoor Shade Series is designed to deliver superior brightness, premium picture quality, and best-in-class sound for covered outdoor areas. The design is fully weatherproof and delivers the ultimate outdoor entertainment experience for shaded spaces. Enjoy 4K UHD picture clarity and a beautifully slim and elegant design that exudes style.

#### **Stunning Definition**

4K UHD picture clarity — four times the resolution of regular HD — has amazingly sharp details that immerse you in the moment.