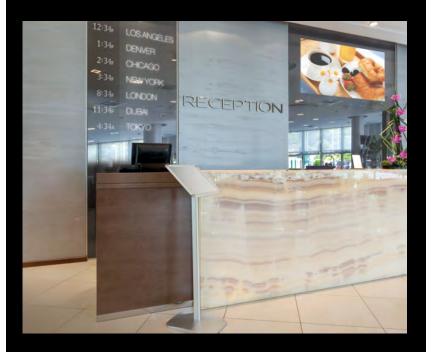

# 12:34<sub>P</sub> LOS ANGELES 1:34p DENVER 2:34p CHICAGO **3**:34<sub>P</sub> NEW YORK Lighted Time Zone Display A series of clocks in conjunction with etched 8:34p LONDON lighted mirror technology create an artful time zone display for busy travelers DUBAI 4:34A TOKYO