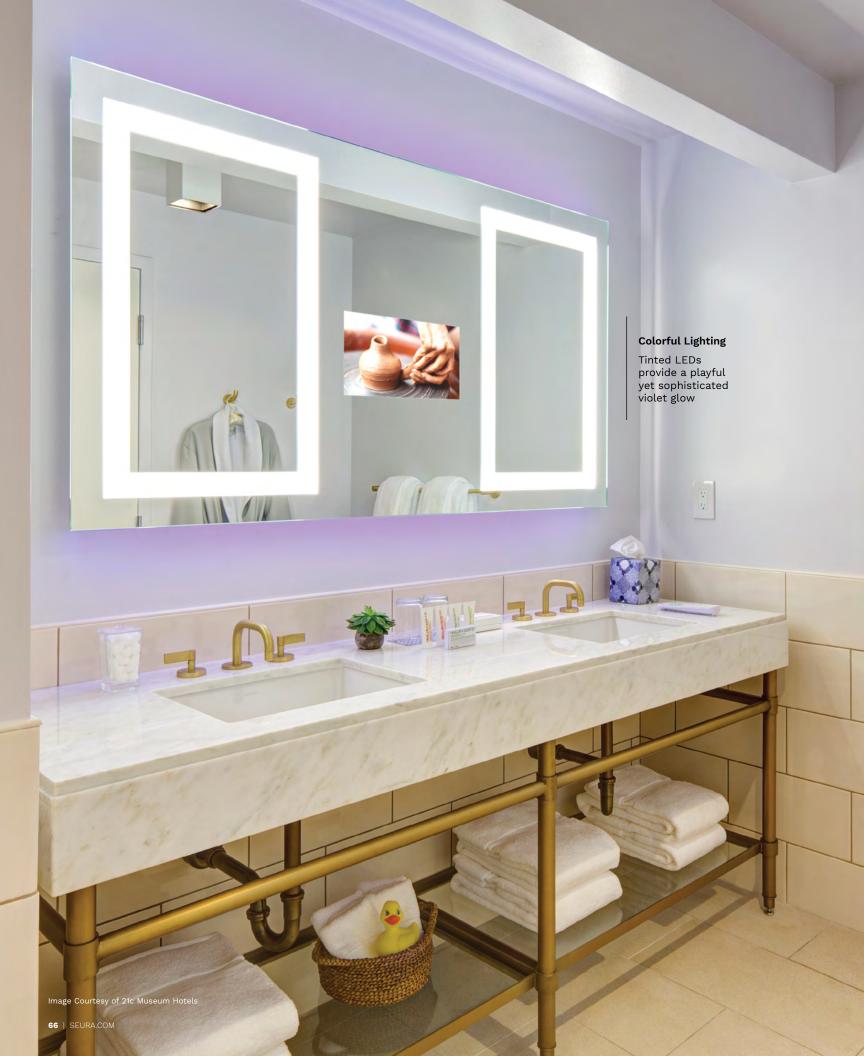

# Television Mirrors

éura Television Mirrors offer something new, cutting-edge and exciting:
a best-in-class television embedded into a mirror. The television is truly invisible when turned off, leaving only a mirror with very accurate reflection. Séura Vanity TV Mirrors are seamlessly and invisibly incorporated into your guests' bathroom mirror, allowing them to watch news or entertainment as they get ready for the day or unwind and get ready for bed.

## Historic Elegance

"Guests are amazed by the quality of the picture as well as the invisibility of the televisions. We were looking for a **sleek solution** that would blend in with our upscale bathrooms. The **quality of the TV picture was superior to competitors**."

DAVID BUENO, HOTEL MANAGER THE JEFFERSON HOTEL