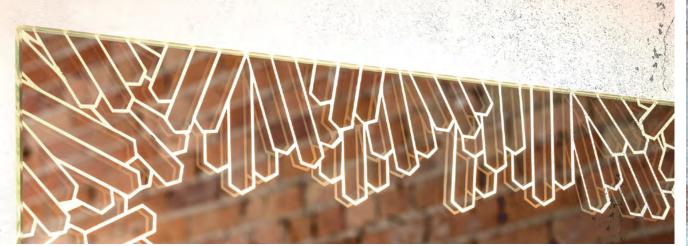

## **DESIGN COLLECTION**

The Eco Collection draws inspiration from natural elements: wood grain, rippling water, birds in flight and floral figures. These patterns recall the free-form beauty of nature, adding a delicate sculptural component to the lighting.