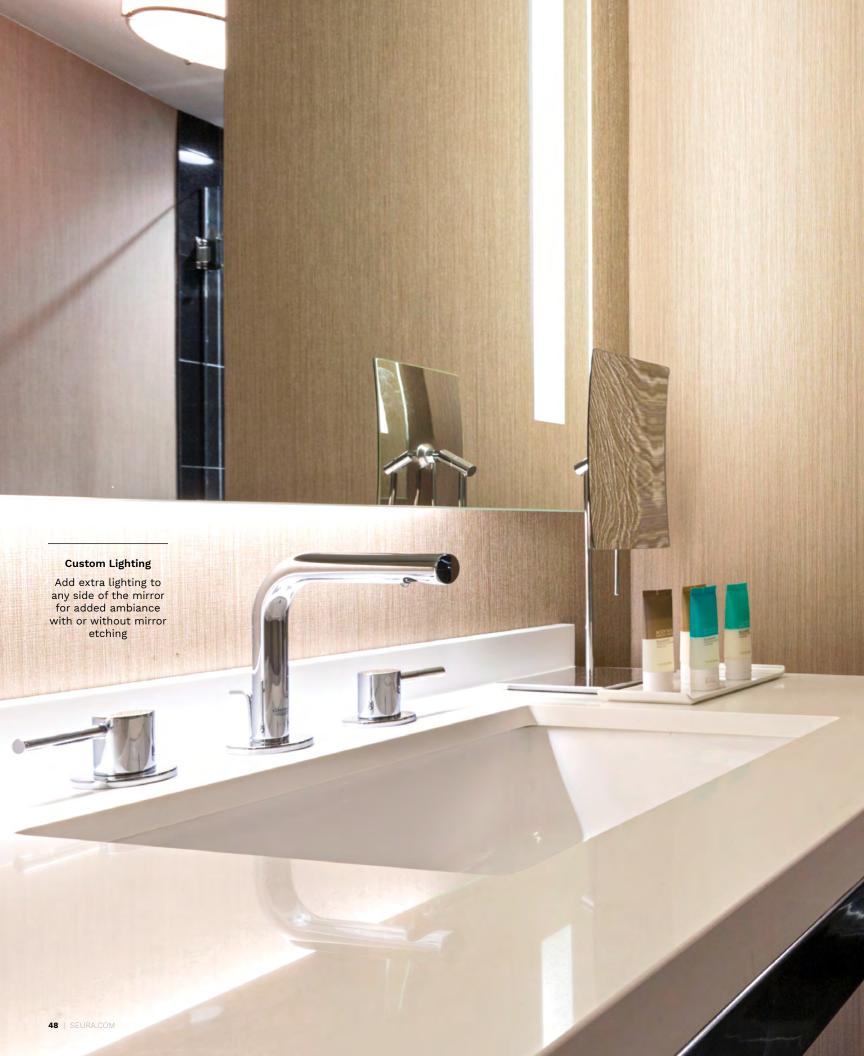

# Designing a Custom Lighted Mirror

LIGHTED MIRRORS

Create a completely custom showcase piece for your property by working with Séura's design team to incorporate your unique design requirements and functionality for the perfect guest experience.

#### MIRROR SHAPE

Select from dozens of design options or create your own

## TECHNOLOGY UPGRADES

Add a TV, clock, nightlight, defogger, dimming functionality and more

#### FRAME

Available with 100+ frame options

A conveniently elegant timepiece fully integrated into the mirror Make late night trips to the bathroom easier on the eyes with an integrated nightlight