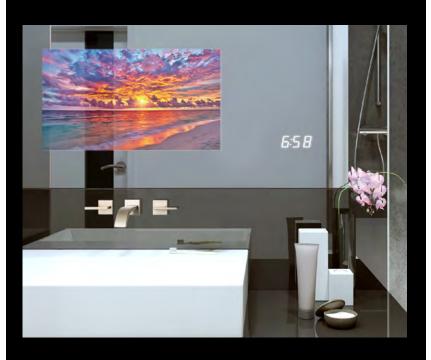

# Television Mirrors

éura Television Mirrors offer something new, cutting-edge and exciting:
a best-in-class television embedded into a mirror. The television is truly invisible when turned off, leaving only a mirror with very accurate reflection. Séura Vanity TV Mirrors are seamlessly and invisibly incorporated into your guests' bathroom mirror, allowing them to watch news or entertainment as they get ready for the day or unwind and get ready for bed.

## Vanity TV Mirror Technology

AN IDEAL COMBINATION OF IMAGE QUALITY AND MIRROR REFLECTIVITY

Séura Vanity TV Mirrors can be custom designed to enhance the guest room with an array of custom options including mirror size, TV screen size, lighting designs, designer frames and other technology upgrades. Séura Vanity TV Mirrors are purpose-built to withstand and thrive in humid bathroom conditions, giving your design longevity while always providing your guests with the benefit of a personal vanity television.

#### MIRROR SIZE

Glass size may be up to 94" x 70"