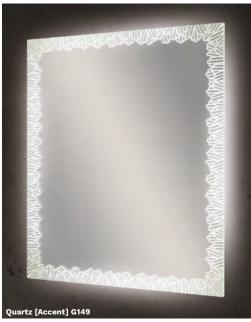

## **DESIGN COLLECTION**

Séura's Geo Collection evokes the elemental, crystalline structure of stone. The patterns are geometric but not rigidly structured, providing a unique and captivating contribution to designs that blend well-defined lines with organic features.

# Geo<sup>™</sup> Design Collection