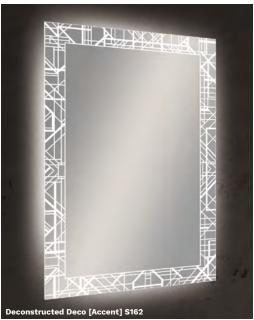

# Deconstructed Deco™

#### **DESIGN COLLECTION**

The Deconstructed Deco Design Collection captures the essence of the art deco movement. Designed by Séura Studio Series 2016 designer, Colleen Smith, these illuminated designs lend a modernist approach to the iconic lines and geometric shapes used in fashion, architecture, and decorative arts. Four patterns offer varying degrees of brightness, and even include a version with select color accents for a unique yet versatile mirror showpiece.

## Deconstructed Deco™ Design Collection