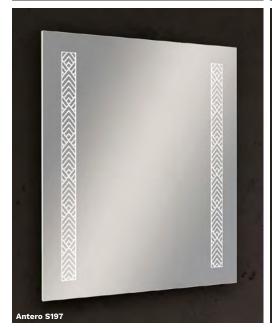

# Geo™

## **DESIGN COLLECTION**

Séura's Geo Collection evokes the elemental, crystalline structure of stone. The patterns are geometric but not rigidly structured, providing a unique and captivating contribution to designs that blend well-defined lines with organic features.

# Geo<sup>™</sup> Design Collection

#### STANDARD SIZES

| 30" w x 36" h | 30" w x 42" h | 30" w x 48" h |
|---------------|---------------|---------------|
| 36" w x 36" h | 36" w x 42" h | 36" w x 48" h |
| 42" w x 36" h | 42" w x 42" h | 42" w x 48" h |
| 48" w x 36" h | 48" w x 42" h | 48" w x 48" h |
| 54" w x 36" h | 54" w x 42" h | 54" w x 48" h |