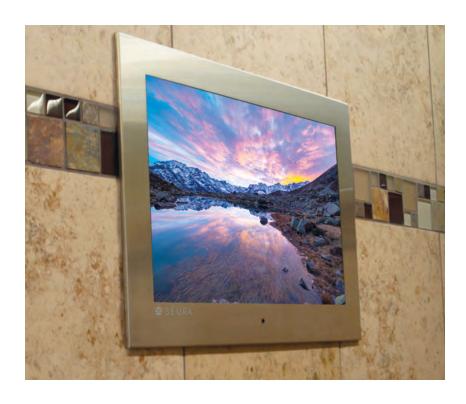

# Hydra Waterproof Tws

lush-mounted waterproof televisions are ideal for a variety of spaces, from wet bars to showers to kitchenettes. Séura indoor waterproof televisions add the function and appeal of a vivid television in wet and humid spaces without compromising designs with externally-mounted hardware.

# Hydra<sup>™</sup> Waterproof TV Technology

WITHSTANDS WATER AND HUMIDITY FOR A UNIQUE VIEWING EXPERIENCE

Séura's Indoor Waterproof TVs are designed for wet environments like showers, bathtubs and kitchens. The screens are comprised of tempered glass with low iron content for a true color-correct viewing experience, and are especially designed to completely seal out water. The powder-coated steel housing is engineered with drip management in mind – with complete protection for electronic components. The TV screen acts as its own defogger, so nothing will cloud the picture. Rated IP65 waterproof.

# Finish Options

INDOOR WATERPROOF TVS

With refined designer finishes, Séura Indoor Waterproof TVs offer a sleek television solution to match a variety of designs. Match high-end hardware and appliances in kitchenettes and bathrooms with the refined look of stainless steel, polished chrome, or brushed gold. Or choose from elegantly back-painted glass with black onyx or white pearl that includes a subtle iridescence.