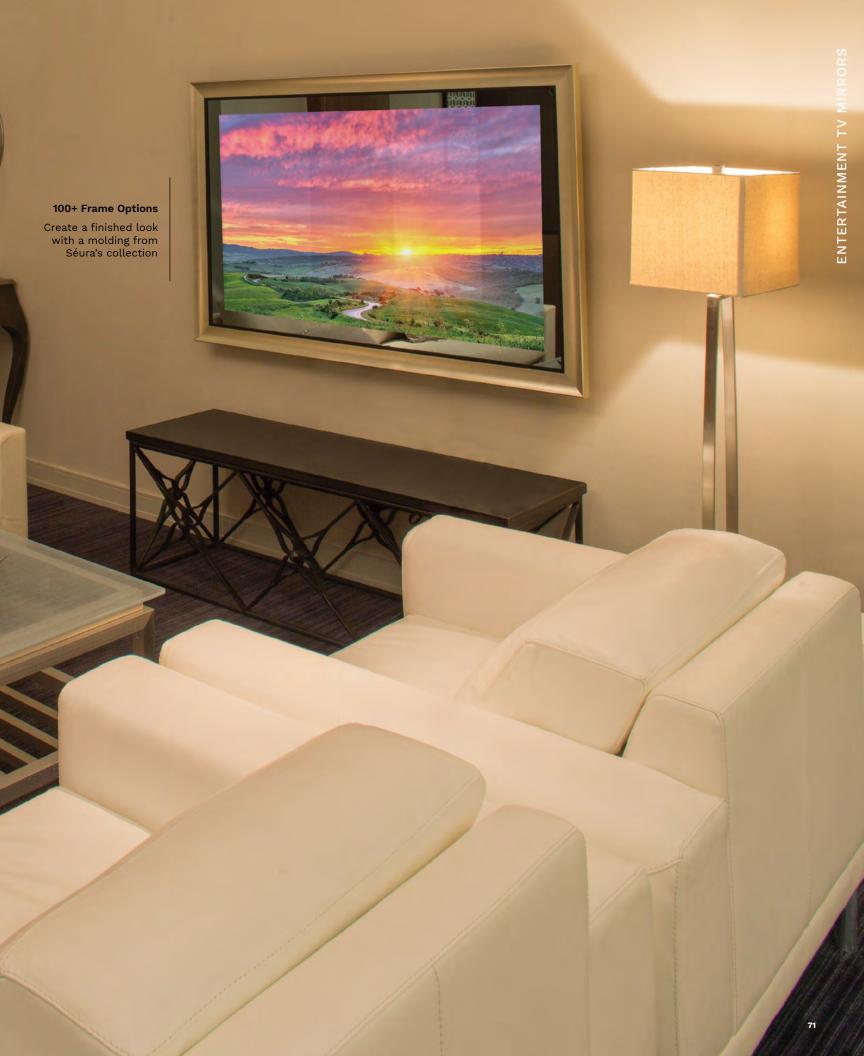

# Inspiring Frames

reate a finished look with a molding from Séura's collection of more than 100 frame options. Our collection of designer frames complement any designed space: from modern to classic to antique. We are also well-equipped to utilize designer-provided or specified frames in any shape and size for lighted and television mirrors.

View Séura's entire collection at www.seura.com or specify a moulding from your preferred frame vendor.

Featured frames are subject to availability.

View Séura's entire collection at www.seura.com or specify a moulding from your preferred frame vendor.

Featured frames are subject to availability.

View Séura's entire collection at www.seura.com or specify a moulding from your preferred frame vendor.

Featured frames are subject to availability.