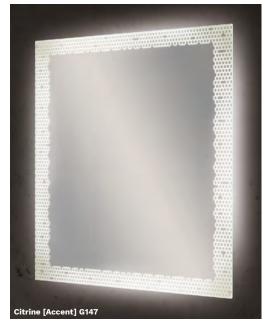

## **DESIGN COLLECTION**

Séura's Boho Design Collection features patterns that echo mosaics from the classical world. These illuminated designs evoke the structure and form of antiquity while offering a unique and captivating contribution to modern eclectic style. Four core patterns are available in both bright and accent lighting configurations for a total of eight elegant lighted mirror designs.

## Boho<sup>™</sup> Design Collection