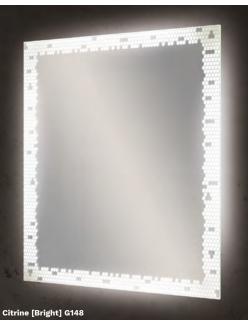

## **DESIGN COLLECTION**

Séura's Boho Design Collection features patterns that echo mosaics from the classical world. These illuminated designs evoke the structure and form of antiquity while offering a unique and captivating contribution to modern eclectic style. Four core patterns are available in both bright and accent lighting configurations for a total of eight elegant lighted mirror designs.

## Boho<sup>™</sup> Design Collection