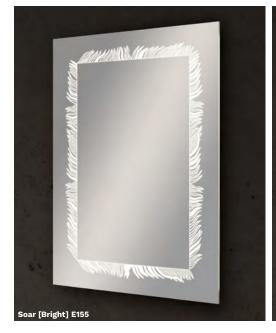

## **DESIGN COLLECTION**

The Eco Collection draws inspiration from natural elements: wood grain, rippling water, birds in flight and floral figures. These patterns recall the free-form beauty of nature, adding a delicate sculptural component to the lighting.

## Eco<sup>™</sup> Design Collection

#### STANDARD SIZES

| 30" w x 36" h | 30" w x 42" h | 30" w x 48" h |
|---------------|---------------|---------------|
| 36" w x 36" h | 36" w x 42" h | 36" w x 48" h |
| 42" w x 36" h | 42" w x 42" h | 42" w x 48" h |
| 48" w x 36" h | 48" w x 42" h | 48" w x 48" h |
| 54" w x 36" h | 54" w x 42" h | 54" w x 48" h |