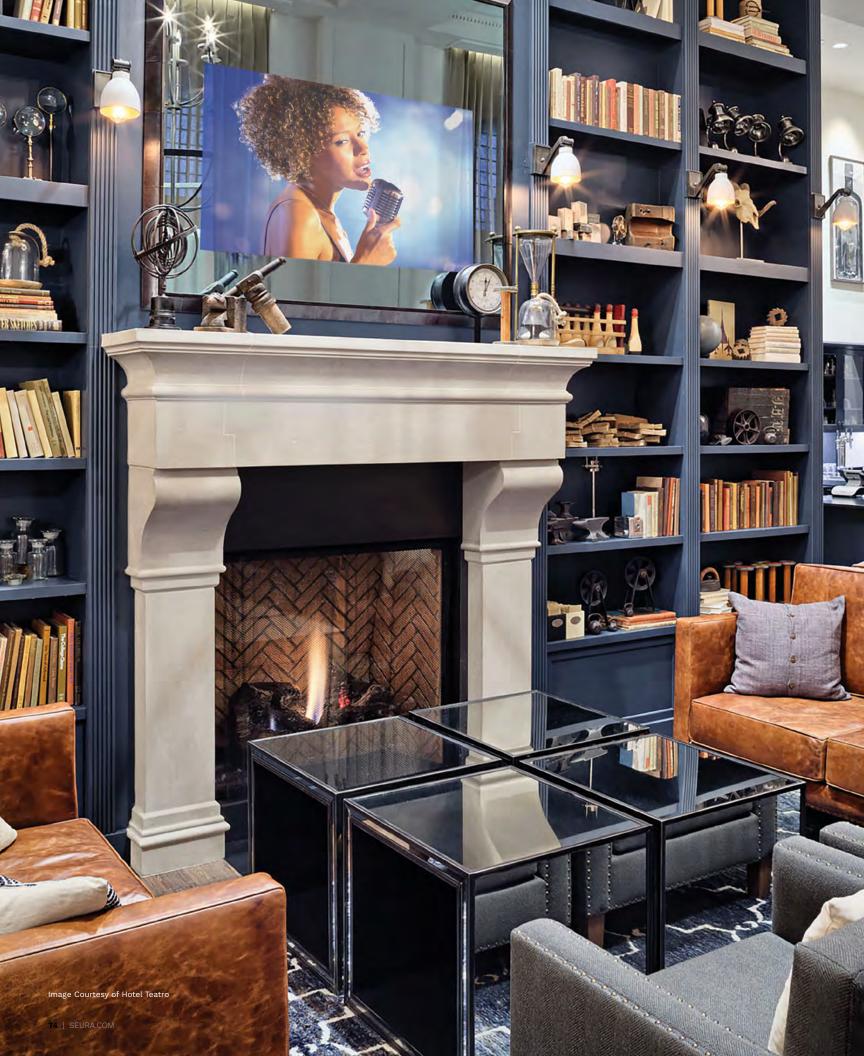

# Entertainment TV Mirror Technology

HIGH PERFORMANCE TV WHEN ON AND STUNNING MIRROR WHEN OFF

Séura Entertainment TV Mirrors are built with high brightness television panels and specially formulated Entertainment mirror glass to allow the brightest picture to shine through. Séura's integrated TV Mirror design allows for superior TV image clarity. The Séura Entertainment TV Mirror allows designers and guests to avoid the visual distraction of the traditional 'black box' television and focus instead on the design and experience.

#### MIRROR SIZE

Glass size may be up to 94" x 70"