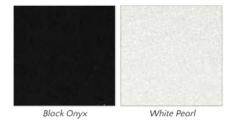

# Finish Options

INDOOR WATERPROOF TVS

With refined designer finishes, Séura Indoor Waterproof TVs offer a sleek television solution to match a variety of designs. Match high-end hardware and appliances in kitchenettes and bathrooms with the refined look of stainless steel, polished chrome, or brushed gold. Or choose from elegantly back-painted glass with black onyx or white pearl that includes a subtle iridescence.