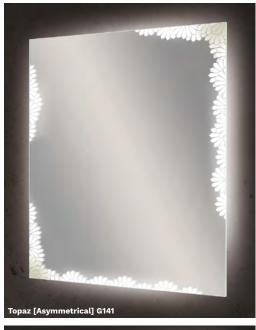

## Lighted Mirror Technology

DELIVERING SUPERIOR BRIGHTNESS AND ENDLESS DESIGN POSSIBILITIES

Séura lighted mirrors featuring Radiant COB LED Technology™ offer superior brightness compared to traditional fluorescent lamps. Choose Séura Radiant LED lighting for a long life, energy-efficient and environmentally safe solution that reduces maintenance and replacement costs while saving money on electricity. With Séura Radiant COB LED lighting, mirror size and design are unrestricted by standard bulb sizes. Flexible LED strips bend and form to virtually any size and shape, allowing unlimited design options with evenly lit patterns. Upgrade to a dimmable driver for the ultimate in flexibility.

## Radiant COB LED Technology™

LIGHTED MIRRORS

See the beauty of innovation with the latest, energy-efficient COB LED lighting. Séura's lighted mirrors with Radiant COB LED Technology™ offer powerful, natural color with evenly diffused light to brighten and smooth your appearance.

#### **Exceptional Brightness**

Séura's Radiant COB LED Technology™ lighted mirrors are 25% brighter than the leading competition and 15% brighter than our previous designs

#### **Uniform and Exact**

This high-end lighting emits smoothly and evenly, eliminating the need for add-on diffusers, and radiates at a precise color rating for tones and hues that nature intended.

#### Greener Energy

Save money on electricity with sustainable Radiant COB LED Technology™ that shines brightly for over a decade and consumes 44% less power than previous Séura LEDs.