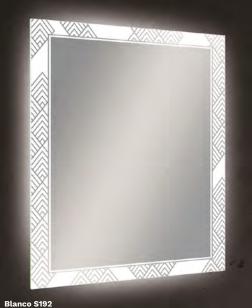

# Geo™

## **DESIGN COLLECTION**

Séura's Geo Collection evokes the elemental, crystalline structure of stone. The patterns are geometric but not rigidly structured, providing a unique and captivating contribution to designs that blend well-defined lines with organic features.

# Geo<sup>™</sup> Design Collection

#### STANDARD SIZES

| 30" w x 36" h | 30" w x 42" h | 30" w x 48" h |
|---------------|---------------|---------------|
| 36" w x 36" h | 36" w x 42" h | 36" w x 48" h |
| 42" w x 36" h | 42" w x 42" h | 42" w x 48" h |
| 48" w x 36" h | 48" w x 42" h | 48" w x 48" h |
| 54" w x 36" h | 54" w x 42" h | 54" w x 48" h |