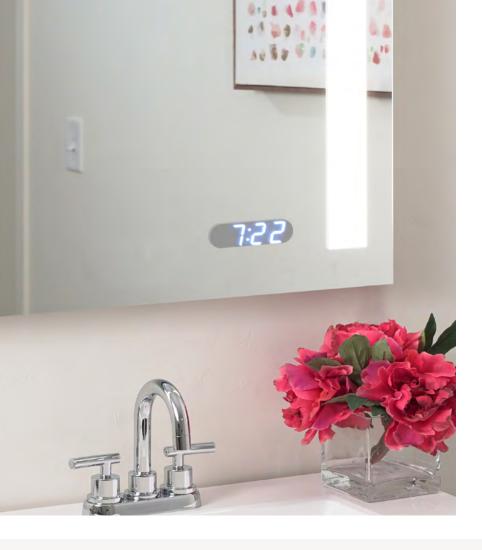

## Digital Clock

Stay on time with an elegant, in-mirror digital clock.

Conveniently set and adjust the time with an easy-to-use

IR remote

## 10:43

#### DIGITAL CLARITY

Keep an eye on the time with an attractive in-mirror LED display that's visible at a glance from across the room.

#### **STAY PROMPT**

With the proximity to the clock at all times, have the ultimate accountability partner so you can rest assured that you're using time wisely.

#### DEPENDABLE

An internal back-up battery allows the clock to keep time even when the mirror is powered off.

#### **EASY SETTING**

Simply adjust the time with the sleek IR remote control.