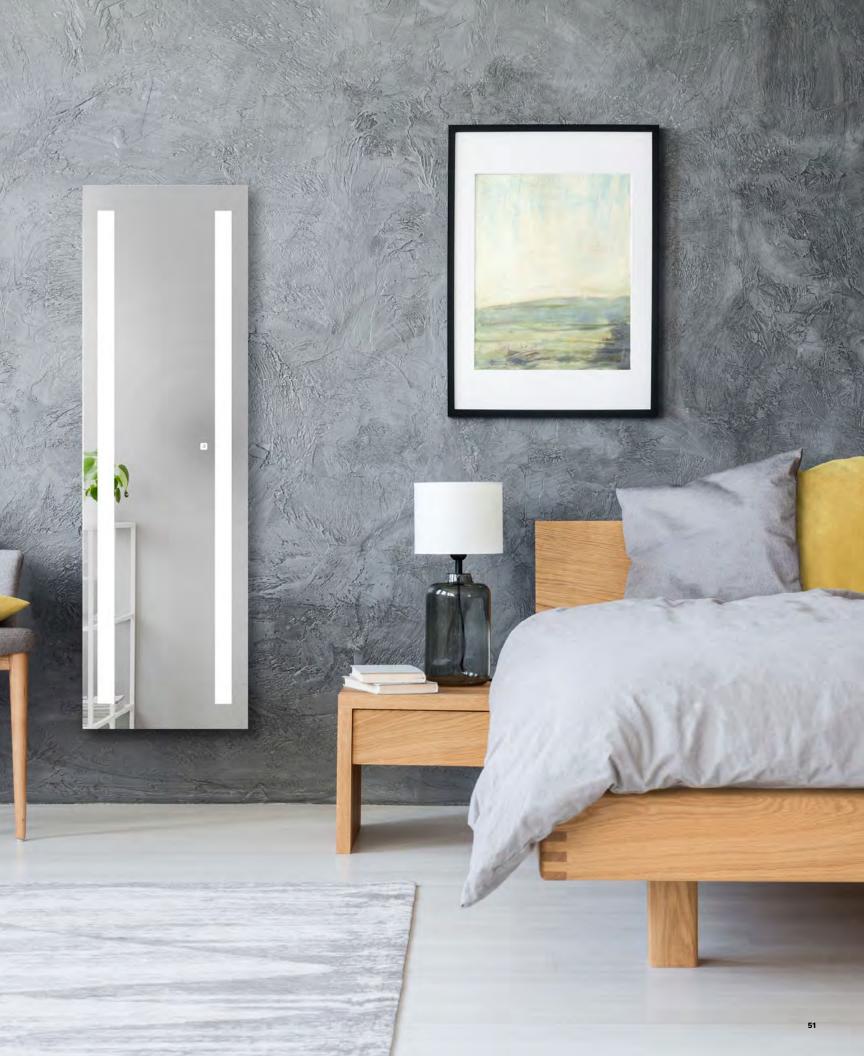

## Full Length Lighted Mirrors

LIGHTED MIRRORS

Light your look—head to toe—with the beautiful illumination of a full length mirror that's exceptionally bright, dimmable, and perfect for guestroom entryways, bathrooms, and bedrooms.

# Lighted Mirrors

ring abundant, bright and clean light into your bathroom design without adding additional fixtures. Smooth lines, unparalleled brightness, superior mirror reflectivity and a broad suite of customization options make Séura's lighted mirrors perfect for every design project.