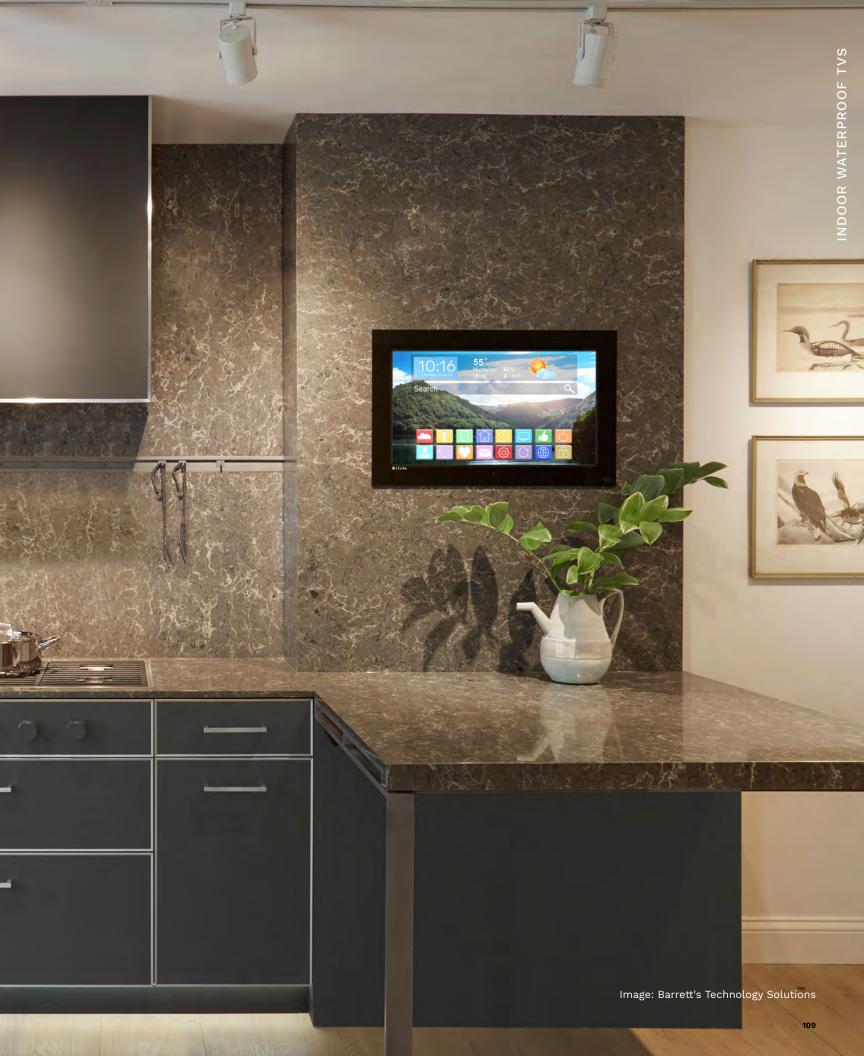

# Hydra Waterproof Tws

lush-mounted waterproof televisions are ideal for a variety of spaces, from wet bars to showers to kitchenettes. Séura indoor waterproof televisions add the function and appeal of a vivid television in wet and humid spaces without compromising designs with externally-mounted hardware.

# Hydra<sup>™</sup> Waterproof TV Technology

WITHSTANDS WATER AND HUMIDITY FOR A UNIQUE VIEWING EXPERIENCE

Séura's Indoor Waterproof TVs are designed for wet environments like showers, bathtubs and kitchens. The screens are comprised of tempered glass with low iron content for a true color-correct viewing experience, and are especially designed to completely seal out water. The powder-coated steel housing is engineered with drip management in mind – with complete protection for electronic components. The TV screen acts as its own defogger, so nothing will cloud the picture. Rated IP65 waterproof.

# Finish Options

INDOOR WATERPROOF TVS

With refined designer finishes, Séura Indoor Waterproof TVs offer a sleek television solution to match a variety of designs. Match high-end hardware and appliances in kitchenettes and bathrooms with the refined look of stainless steel, polished chrome, or brushed gold. Or choose from elegantly back-painted glass with black onyx or white pearl that includes a subtle iridescence.