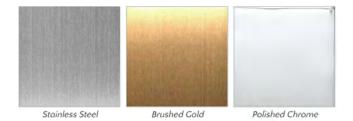

# Finish Options

INDOOR WATERPROOF TVS

With refined designer finishes, Séura Indoor Waterproof TVs offer a sleek television solution to match a variety of designs. Match high-end hardware and appliances in kitchenettes and bathrooms with the refined look of stainless steel, polished chrome, or brushed gold. Or choose from elegantly back-painted glass with black onyx or white pearl that includes a subtle iridescence.