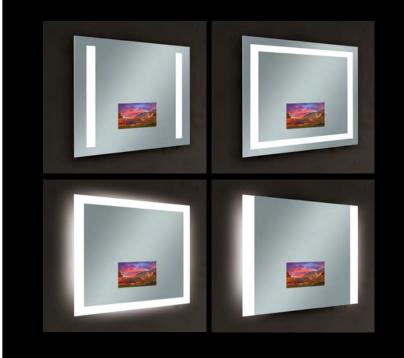

## Vanity TV Mirror Technology

AN IDEAL COMBINATION OF IMAGE QUALITY AND MIRROR REFLECTIVITY

Séura Vanity TV Mirrors can be custom designed to enhance the guest room with an array of custom options including mirror size, TV screen size, lighting designs, designer frames and other technology upgrades. Séura Vanity TV Mirrors are purpose-built to withstand and thrive in humid bathroom conditions, giving your design longevity while always providing your guests with the benefit of a personal vanity television.

#### MIRROR SIZE

Glass size may be up to 94" x 70"

#### TELEVISION SIZE

Screen sizes range from 19" to 27"+

#### TELEVISION PLACEMENT

Screen may be specified anywhere within the mirror