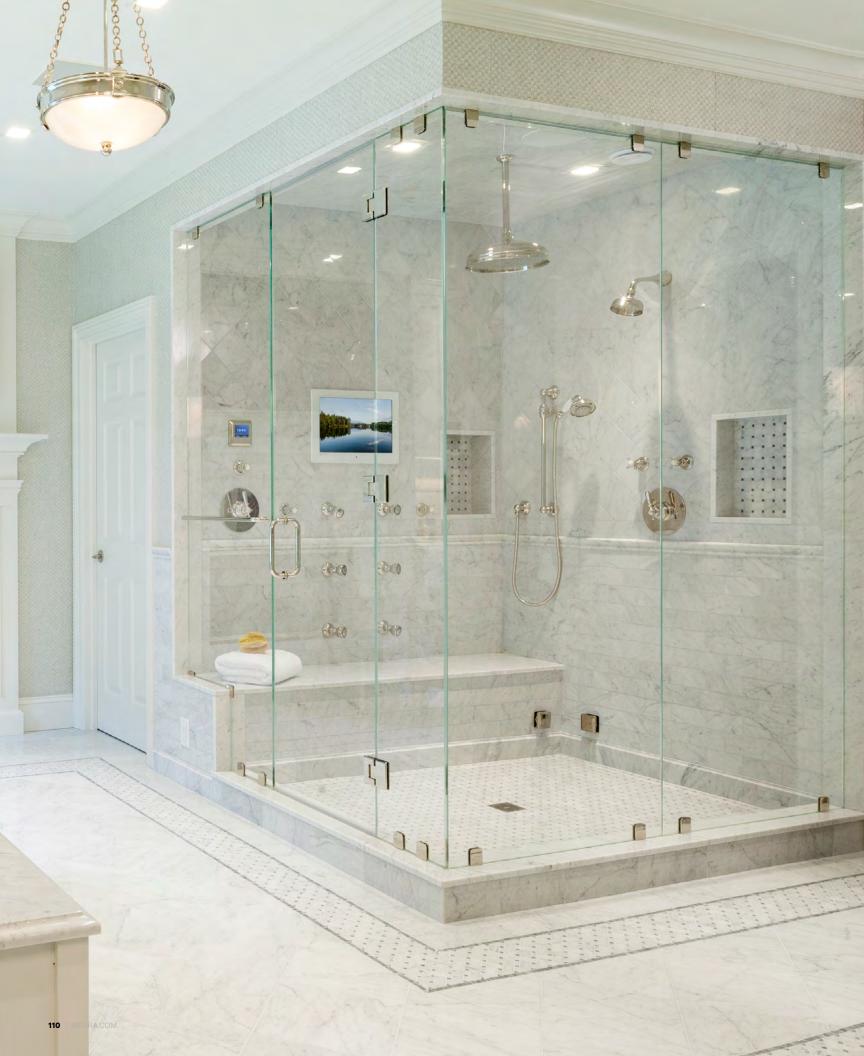

# Hydra Waterproof Tws

lush-mounted waterproof televisions are ideal for a variety of spaces, from wet bars to showers to kitchenettes. Séura indoor waterproof televisions add the function and appeal of a vivid television in wet and humid spaces without compromising designs with externally-mounted hardware.

# Hydra<sup>™</sup> Waterproof TV Technology

WITHSTANDS WATER AND HUMIDITY FOR A UNIQUE VIEWING EXPERIENCE

Séura's Indoor Waterproof TVs are designed for wet environments like showers, bathtubs and kitchens. The screens are comprised of tempered glass with low iron content for a true color-correct viewing experience, and are especially designed to completely seal out water. The powder-coated steel housing is engineered with drip management in mind – with complete protection for electronic components. The TV screen acts as its own defogger, so nothing will cloud the picture. Rated IP65 waterproof.

#### Waterproof and Durable

IP65 waterproof rating is designed for wet environments such as the shower or bathtub Durable tempered glass display with low-iron content for color-correct viewing

#### **Elegantly Recessed Installation**

Installs into a standard 2 x 4 stud wall Seal the TV to nearly any surface – marble, tile, plaster, or stone