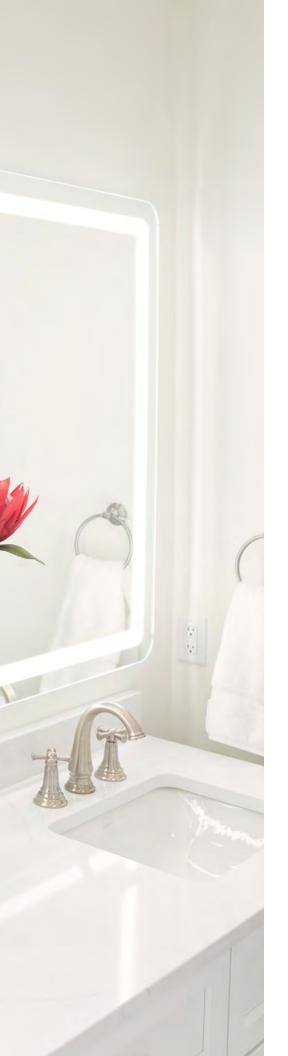

# Lighted Mirrors

ring abundant, bright and clean light into your bathroom design without adding additional fixtures. Smooth lines, unparalleled brightness, superior mirror reflectivity and a broad suite of customization options make Séura's lighted mirrors perfect for every design project.

Set your space apart with an edgy design from one of Séura's Design Collections. Carefully designed by the industry's best and curated by Séura's design team, Séura's Design Collections offer motifs that capture the essence of the hottest and up-and-coming trends in the industry.

## Lighted Mirror Technology

DELIVERING SUPERIOR BRIGHTNESS AND ENDLESS DESIGN POSSIBILITIES

Séura lighted mirrors featuring Radiant COB LED Technology™ offer superior brightness compared to traditional fluorescent lamps. Choose Séura Radiant LED lighting for a long life, energy-efficient and environmentally safe solution that reduces maintenance and replacement costs while saving money on electricity. With Séura Radiant COB LED lighting, mirror size and design are unrestricted by standard bulb sizes. Flexible LED strips bend and form to virtually any size and shape, allowing unlimited design options with evenly lit patterns. Upgrade to a dimmable driver for the ultimate in flexibility.