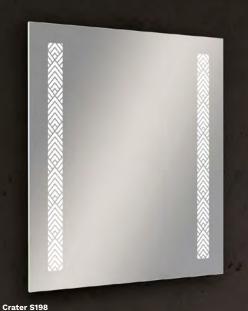

# Geo™

## **DESIGN COLLECTION**

Séura's Geo Collection evokes the elemental, crystalline structure of stone. The patterns are geometric but not rigidly structured, providing a unique and captivating contribution to designs that blend well-defined lines with organic features.

# Geo<sup>™</sup> Design Collection

#### STANDARD SIZES

| 30" w x 36" h | 30" w x 42" h | 30" w x 48" h |
|---------------|---------------|---------------|
| 36" w x 36" h | 36" w x 42" h | 36" w x 48" h |
| 42" w x 36" h | 42" w x 42" h | 42" w x 48" h |
| 48" w x 36" h | 48" w x 42" h | 48" w x 48" h |
| 54" w x 36" h | 54" w x 42" h | 54" w x 48" h |