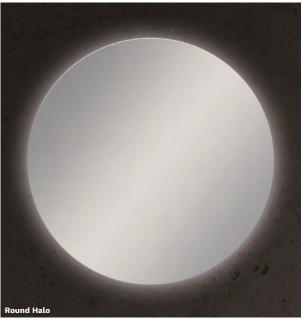

# Classic

### **DESIGN COLLECTION**

Séura's Classic Collection is inspired by the clean, sharp lines of classic architecture. Sleek patterns compliment designs featuring bold, rectilinear structural elements.

Some designs, such as the Lumin and Allegro, project a high volume of light on the subject. Other designs, such as the Veda and Forte, emit an ambient, complementing glow. Etched into the backside of the glass, these patterns are protected from dust and discoloration for a long, beautifully illuminated life.

## Classic Design Collection

STANDARD SIZES

30" diameter 36" diameter 42" diameter

Classic Design Collection

CUSTOMIZE YOUR MIRROR

Mirror Size | Lighting Design | Technology | Frame