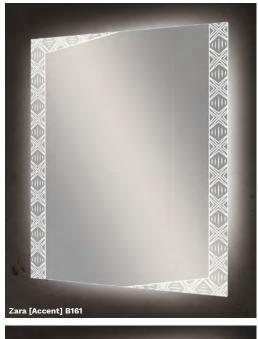

## **DESIGN COLLECTION**

Séura's Boho Design Collection features patterns that echo mosaics from the classical world. These illuminated designs evoke the structure and form of antiquity while offering a unique and captivating contribution to modern eclectic style. Four core patterns are available in both bright and accent lighting configurations for a total of eight elegant lighted mirror designs.

## Boho<sup>™</sup> Design Collection

#### STANDARD SIZES

| 30" w x 36" h<br>36" w x 36" h | 30" w x 42" h<br>36" w x 42" h | 30" w x 48" h<br>36" w x 48" h |
|--------------------------------|--------------------------------|--------------------------------|
| 42" w x 36" h                  | 42" w x 42" h                  | 42" w x 48" h                  |
| 48" w x 36" h                  | 48" w x 42" h                  | 48" w x 48" h                  |
| 54" w x 36" h                  | 54" w x 42" h                  | 54" w x 48" h                  |