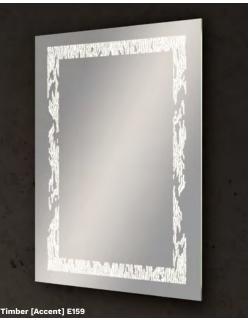

# Geo™

## **DESIGN COLLECTION**

Séura's Geo Collection evokes the elemental, crystalline structure of stone. The patterns are geometric but not rigidly structured, providing a unique and captivating contribution to designs that blend well-defined lines with organic features.

# Geo<sup>™</sup> Design Collection

#### STANDARD SIZES

| 30" w x 36" h | 30" w x 42" h | 30" w x 48" h |
|---------------|---------------|---------------|
| 36" w x 36" h | 36" w x 42" h | 36" w x 48" h |
| 42" w x 36" h | 42" w x 42" h | 42" w x 48" h |
| 48" w x 36" h | 48" w x 42" h | 48" w x 48" h |
| 54" w x 36" h | 54" w x 42" h | 54" w x 48" h |