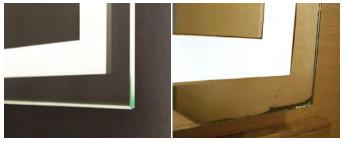

#### **Copper Free Mirrors**

Every Séura mirror utilizes copper free mirror coatings to prevent black edge corrosion caused by cleaning chemicals and moisture.

#### Easy to Clean

All lighted mirror etching is applied to the reverse of the mirror for a fresh mirror face and easy cleaning.

#### Made in the USA

Séura Lighted Mirrors are handcrafted in Séura's Green Bay, Wisconsin manufacturing facility.

#### Quality

Quality control professionals inspect Séura's mirror glass from inches away to ensure the quality matches Séura's glass requirements.

Séura Copper Free Mirror

Competitive Mirror Black Edge Corrosion