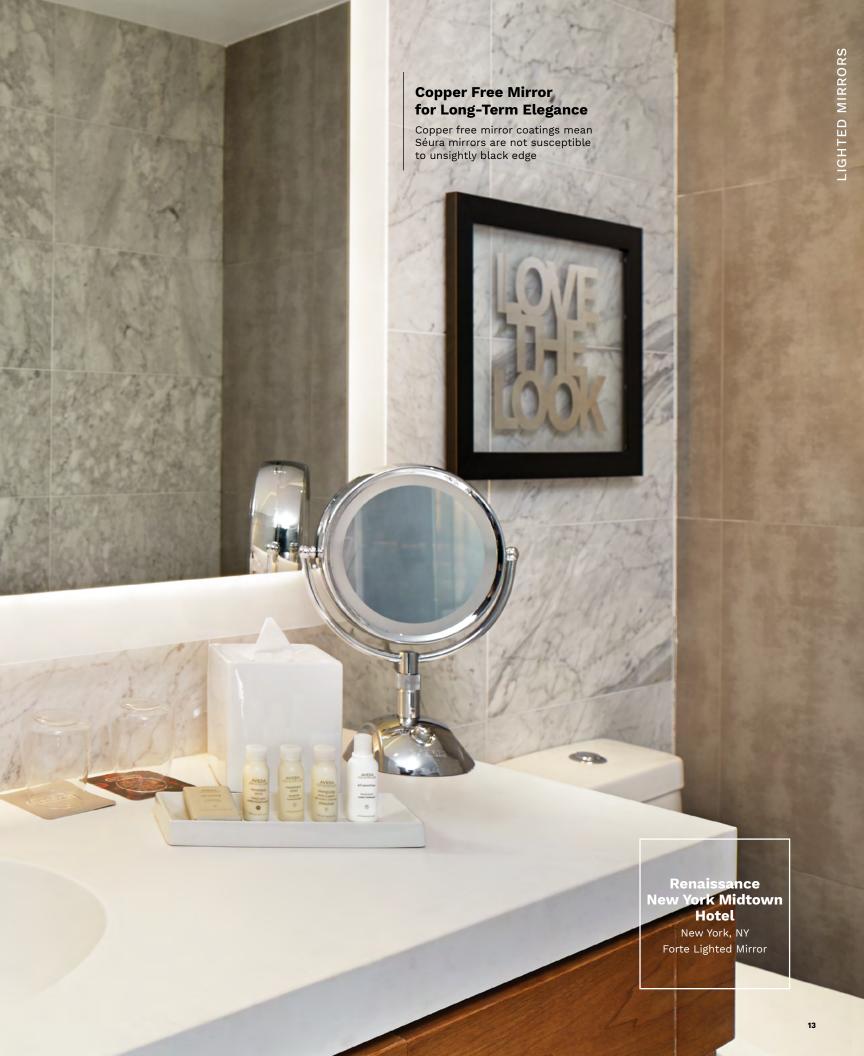

#### **Copper Free Mirrors**

Every Séura mirror utilizes copper free mirror coatings to prevent black edge corrosion caused by cleaning chemicals and moisture.

#### Corrosion Free Mirror for Long-Term Elegance

Copper-free mirror coating to prevent black-edge corrosion UV protective coating