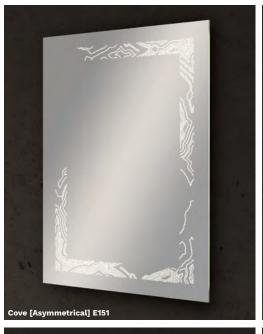

# Geo™

## **DESIGN COLLECTION**

Séura's Geo Collection evokes the elemental, crystalline structure of stone. The patterns are geometric but not rigidly structured, providing a unique and captivating contribution to designs that blend well-defined lines with organic features.

# Geo<sup>™</sup> Design Collection