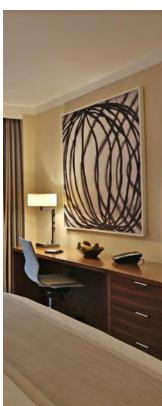

# Television Mirrors

éura Television Mirrors offer something new, cutting-edge and exciting:
a best-in-class television embedded into a mirror. The television is truly invisible when turned off, leaving only a mirror with very accurate reflection. Séura Vanity TV Mirrors are seamlessly and invisibly incorporated into your guests' bathroom mirror, allowing them to watch news or entertainment as they get ready for the day or unwind and get ready for bed.

Séura Entertainment TV Mirrors allow the designer to incorporate top-quality televisions into a guest room without settling for the traditional inevitability: a clashing black rectangle on the wall. When turned off, Séura televisions appear as a custom-framed, matching and décor-appropriate mirror.