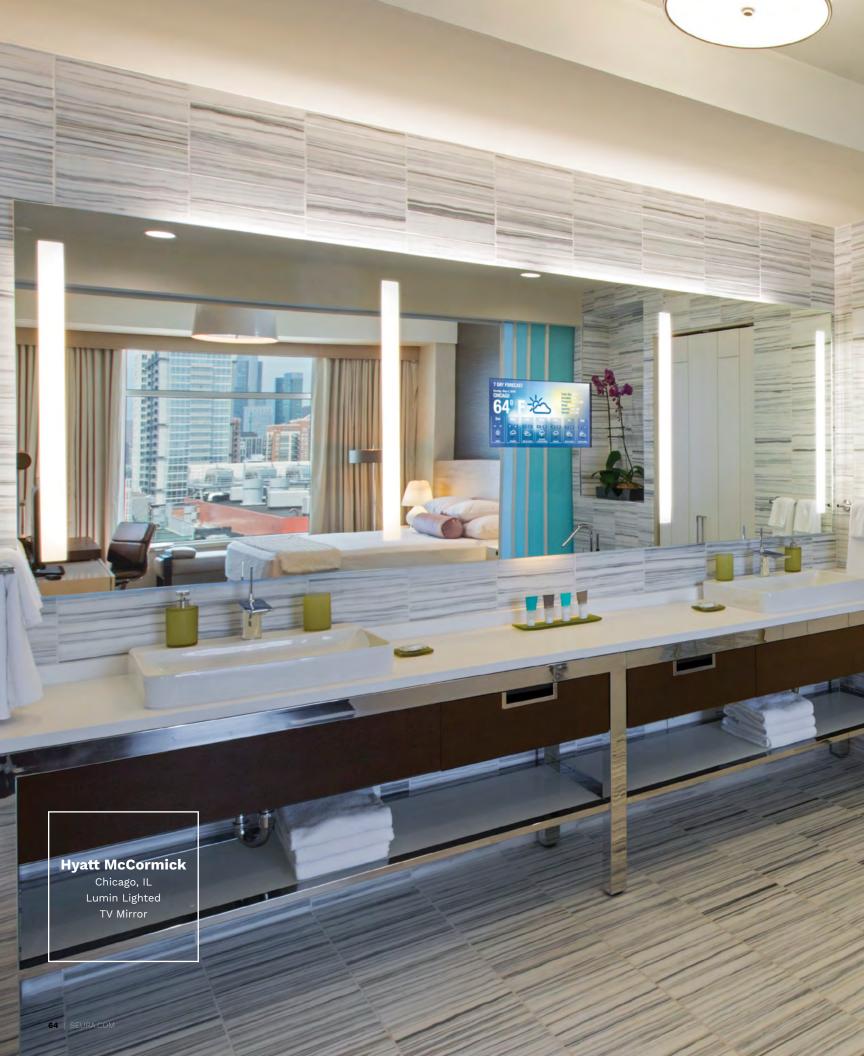

# Television Mirrors

éura Television Mirrors offer something new, cutting-edge and exciting:
a best-in-class television embedded into a mirror. The television is truly invisible when turned off, leaving only a mirror with very accurate reflection. Séura Vanity TV Mirrors are seamlessly and invisibly incorporated into your guests' bathroom mirror, allowing them to watch news or entertainment as they get ready for the day or unwind and get ready for bed.

## Vanity TV Mirror Technology

AN IDEAL COMBINATION OF IMAGE QUALITY AND MIRROR REFLECTIVITY

Séura Vanity TV Mirrors can be custom designed to enhance the guest room with an array of custom options including mirror size, TV screen size, lighting designs, designer frames and other technology upgrades. Séura Vanity TV Mirrors are purpose-built to withstand and thrive in humid bathroom conditions, giving your design longevity while always providing your guests with the benefit of a personal vanity television.