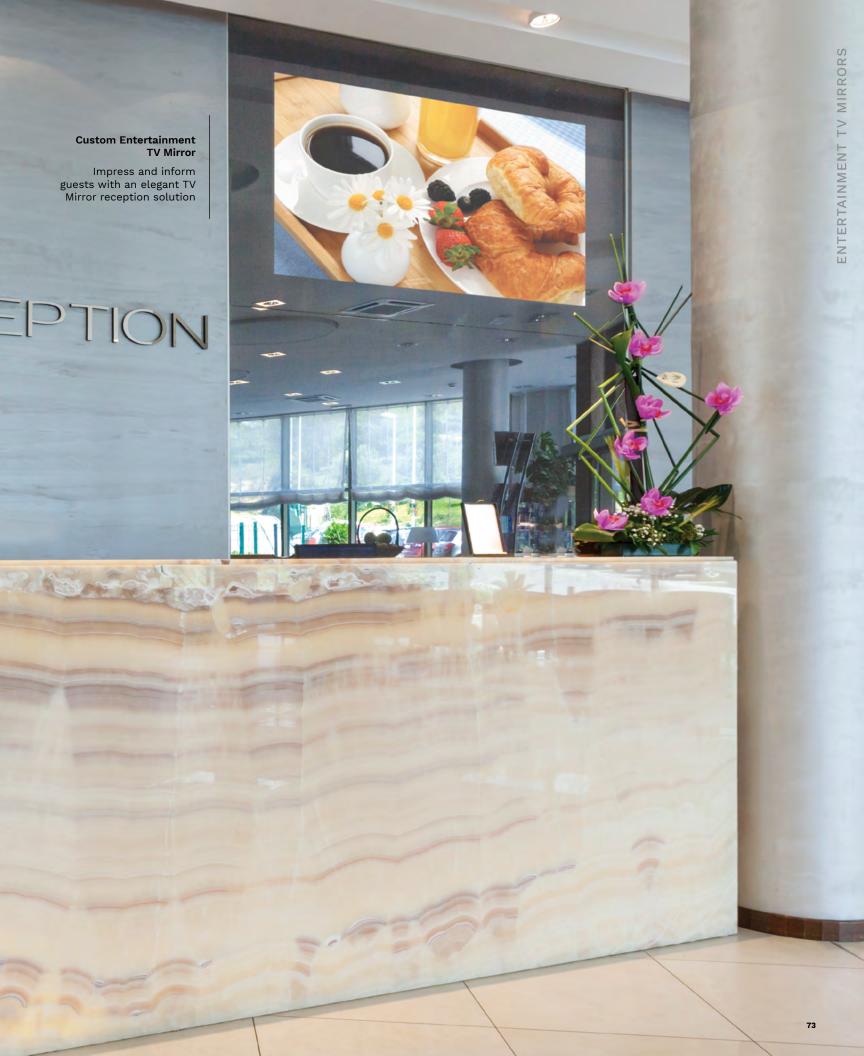

# Entertainment TV Mirror Technology

HIGH PERFORMANCE TV WHEN ON AND STUNNING MIRROR WHEN OFF

Séura Entertainment TV Mirrors are built with high brightness television panels and specially formulated Entertainment mirror glass to allow the brightest picture to shine through. Séura's integrated TV Mirror design allows for superior TV image clarity. The Séura Entertainment TV Mirror allows designers and guests to avoid the visual distraction of the traditional 'black box' television and focus instead on the design and experience.

#### MIRROR SIZE

Glass size may be up to 94" x 70"

# Designing a Custom Entertainment TV Mirror

ENTERTAINMENT TV MIRRORS

Create a completely custom showcase piece for your property by working with Séura's design team to incorporate your unique design requirements and functionality for the perfect guest experience.