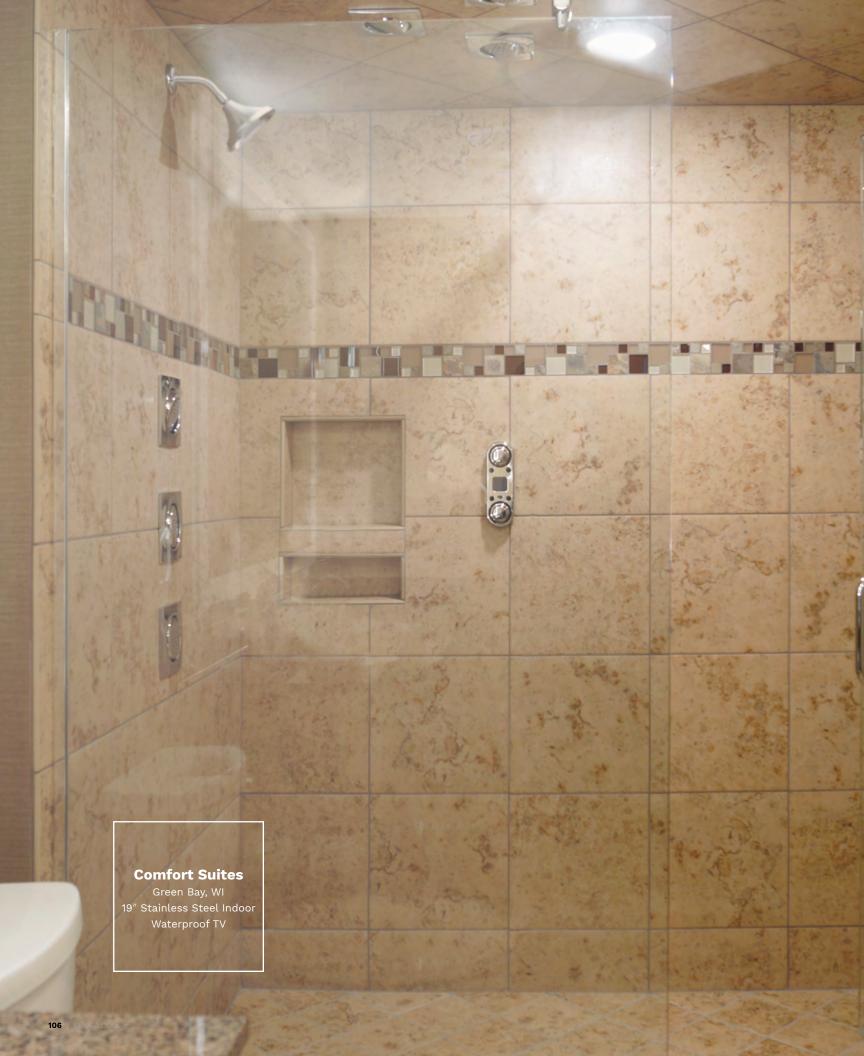

# Hydra Waterproof Tws

lush-mounted waterproof televisions are ideal for a variety of spaces, from wet bars to showers to kitchenettes. Séura indoor waterproof televisions add the function and appeal of a vivid television in wet and humid spaces without compromising designs with externally-mounted hardware.

# Hydra<sup>™</sup> Waterproof TV Technology

WITHSTANDS WATER AND HUMIDITY FOR A UNIQUE VIEWING EXPERIENCE

Séura's Indoor Waterproof TVs are designed for wet environments like showers, bathtubs and kitchens. The screens are comprised of tempered glass with low iron content for a true color-correct viewing experience, and are especially designed to completely seal out water. The powder-coated steel housing is engineered with drip management in mind – with complete protection for electronic components. The TV screen acts as its own defogger, so nothing will cloud the picture. Rated IP65 waterproof.

# Finish Options

INDOOR WATERPROOF TVS

With refined designer finishes, Séura Indoor Waterproof TVs offer a sleek television solution to match a variety of designs. Match high-end hardware and appliances in kitchenettes and bathrooms with the refined look of stainless steel, polished chrome, or brushed gold. Or choose from elegantly back-painted glass with black onyx or white pearl that includes a subtle iridescence.