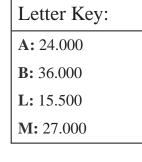

# 3000K COLOR TEMPERATURE **DRIVER SPECIFICATIONS**

INPUT: 120V, 50/60Hz

Dimming

**REQUIRES GFCI** 

| Letter Key:      |
|------------------|
| <b>A:</b> 24.000 |
| <b>B:</b> 36.000 |
| <b>C:</b> 12.500 |
| <b>D:</b> 21.800 |
| <b>E:</b> 9.000  |
| <b>F:</b> 20.500 |
| <b>G:</b> 14.500 |
| <b>H:</b> 14.625 |
| <b>J:</b> 33.800 |
| <b>K:</b> 21.000 |