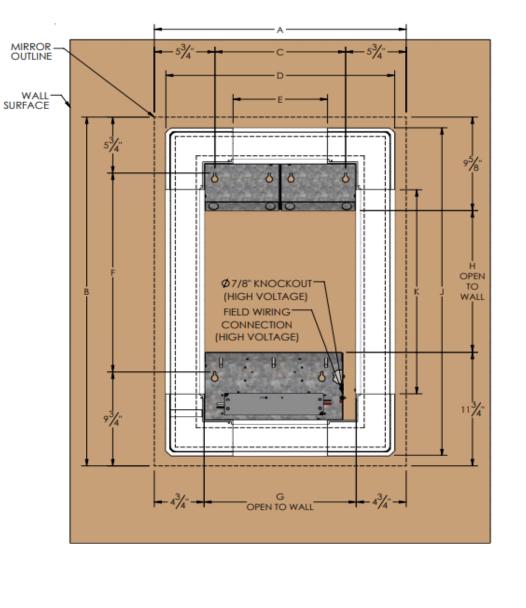

# 3000K COLOR TEMPERATURE **DRIVER SPECIFICATIONS**

INPUT: 120V, 50/60Hz

Dimming

**REQUIRES GFCI** 

| Letter Key:      |
|------------------|
| <b>A:</b> 24.000 |
| <b>B:</b> 36.000 |
| <b>C:</b> 12.500 |
| <b>D:</b> 21.800 |
| <b>E:</b> 9.000  |
| <b>F:</b> 20.500 |
| <b>G:</b> 14.500 |
| <b>H:</b> 14.625 |
| <b>J:</b> 33.800 |
| <b>K:</b> 21.000 |