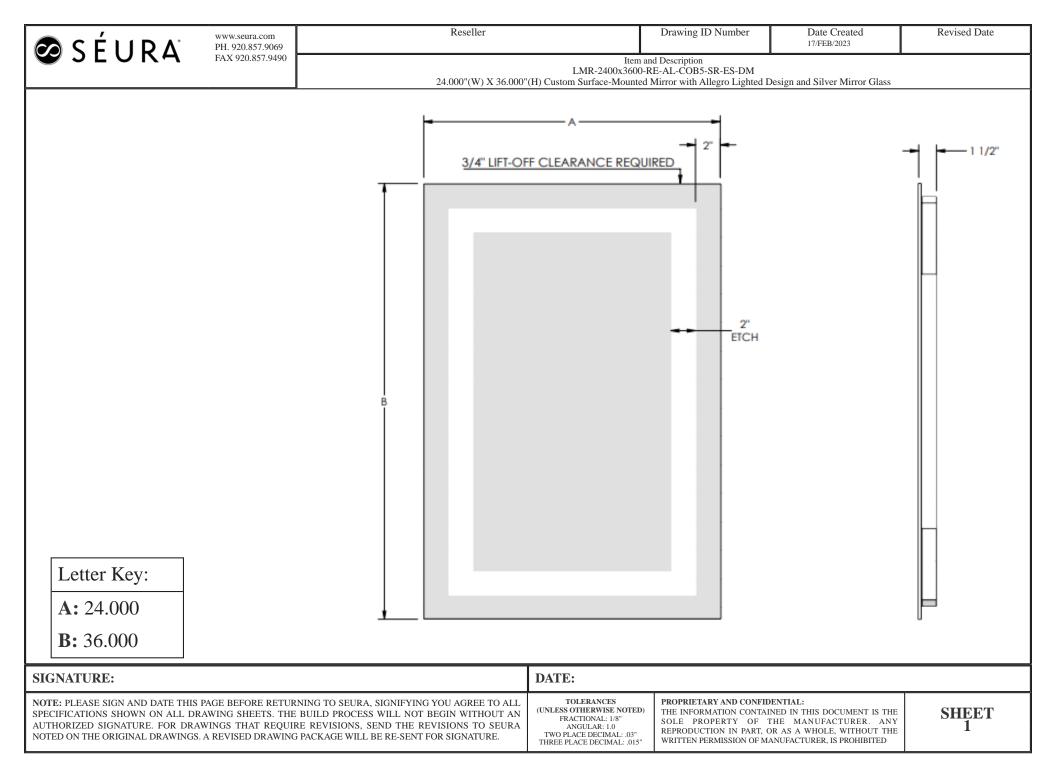

| Model Number<br>LMR-2400x3600-RE-AL-COB5-SR-<br>ES-DM | Date Created 17/FEB/2023 | Revised Date | TOLERANCES<br>(UNLESS OTHERWISE NOTED)<br>FRACTIONAL: 1/8"<br>ANGULAR: 1.0<br>TWO PLACE DECIMAL: .03" | PROPRIETARY AND CONFIDENTIAL:<br>THE INFORMATION CONTAINED IN THIS DOCUMENT IS<br>THE SOLE PROPERTY OF THE MANUFACTURER. ANY<br>REPRODUCTION IN PART, OR AS A WHOLE, WITHOUT THE<br>WRITTEN PERMISSION OF MANUFACTURER, IS<br>PROHIBITED | SHEET<br>2 |
|-------------------------------------------------------|--------------------------|--------------|-------------------------------------------------------------------------------------------------------|------------------------------------------------------------------------------------------------------------------------------------------------------------------------------------------------------------------------------------------|------------|
|                                                       |                          |              | THREE PLACE DECIMAL: .015"                                                                            | RUNIBILED                                                                                                                                                                                                                                |            |