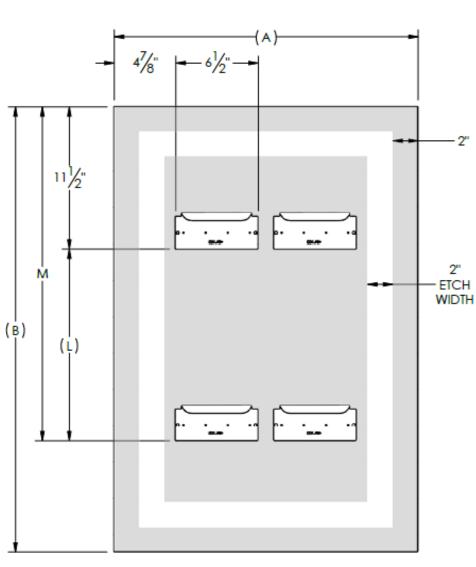

# **GLASS ADHESION**

- MIRROR SHOWN FROM REAR

#### - ADHERE MOUNTING BRACKETS TO MIRROR

USING SOP S-P-FI-02

| Model Number<br>LMR-2400x3600-RE-AL-COB5-SR-ES-DM | Date Created<br>17/FEB/2023 | Revised Date | Drawn By | PROPRIETARY AND CONFIDENTIAL:<br>THE INFORMATION CONTAINED IN THIS DOCUMENT IS<br>THE SOLE PROPERTY OF THE MANUFACTURER. ANY<br>REPRODUCTION IN PART, OR AS A WHOLE, WITHOUT THE<br>WRITTEN PERMISSION OF MANUFACTURER, IS<br>PROHIBITED | SHEET<br>3 |
|---------------------------------------------------|-----------------------------|--------------|----------|------------------------------------------------------------------------------------------------------------------------------------------------------------------------------------------------------------------------------------------|------------|
|---------------------------------------------------|-----------------------------|--------------|----------|------------------------------------------------------------------------------------------------------------------------------------------------------------------------------------------------------------------------------------------|------------|